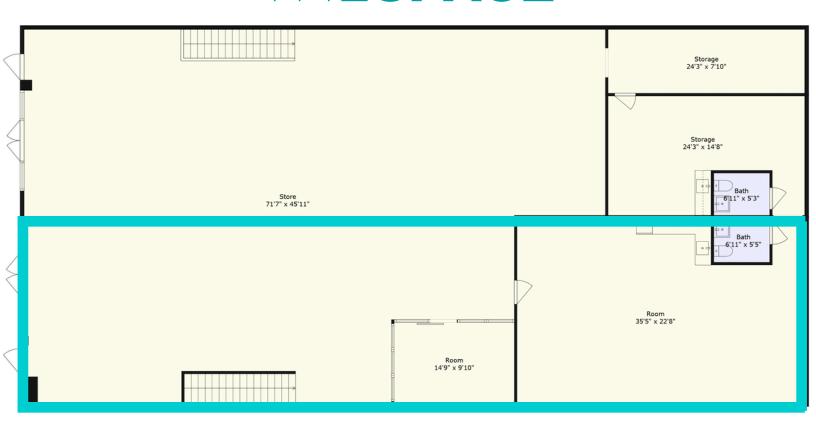

rivate bathroom and up to 1800 SF of basement storage.

Centrally located in Portland's thriving Pearl
District, this space is just steps away from
main bus lines, the Streetcar, and I-405
freeway access. Businesses in the area
include Powell's Books, Farmhouse Kitchen
Thai, Screen Door, Silk Road, Janken,
Providence Park, and more. Also conveniently
located near some of Portland's most popular
shops, services, and restaurants.

#### **FEATURED AMENITIES**

- Ground floor space
- Amazing location in the Pearl
- Great glass line w/ large windows
- 1800 SF basement
- Functional accordion storefront
- · High exposed beam ceilings
- Skylights offer tons of natural light
- Painted concrete floors
- · Open floor plan
- Kitchenette
- Private restroom
- Seismically upgraded in 2010



# THESPACE







# **THENEIGHBORHOOD**



#### **SHOP**

Naturepedic Joybird Powell's Books Anthropologie Lululemon West Elm Athleta Whole Foods

Trader Joes

#### **EAT**

Silk Road
Brix Tavern
10 Barrel Brewing
Farmhouse Kitchen Thai
Screen Door
Janken
Deschutes Brewery
Andina
Umbria Caffe

### **PLAY**

Mission Theatre
North Park Blocks
Jamison Square
Crystal Ballroom
Providence Park
Classic Chinese Garden
Portland Art Museum
Ground Kontrol
Fields Park

#### **STAY**

Canopy by Hilton
Hampton Inn
The Hoxton
Mark Spencer Hotel
Ace Hotel
The Benson
Crystal Hotel
Ritz Carlton
Kimpton Hotel Vintage

The information contained herein has been obtained from sources we deem reliable. We do not guarantee its accuracy. All information should be verified prior to purchase or lease.