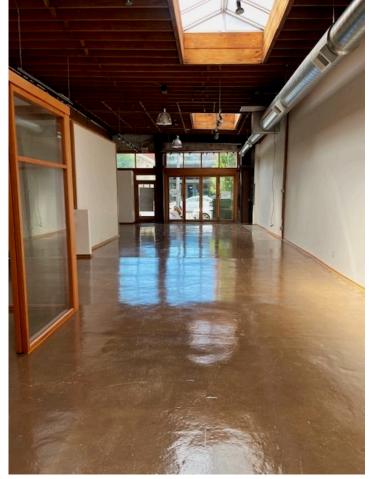

# THEBUILDING

With its unbeatable window line and beautiful accordion doors, this prime retail space is sure to attract tons of foot traffic. Recently renovated with a wide open floor plan, private bathroom and up to 1800 SF of basement storage.

#### **FEATURED AMENITIES**

- Ground floor space
- Amazing location in the Pearl
- Great glass line w/ large windows
- 1800 SF basement
- Functional accordion storefront
- · High exposed beam ceilings
- Skylights offer tons of natural light
- Painted concrete floors
- · Open floor plan
- Kitchenette
- Private restroom
- Seismically upgraded in 2010

# THESPACE