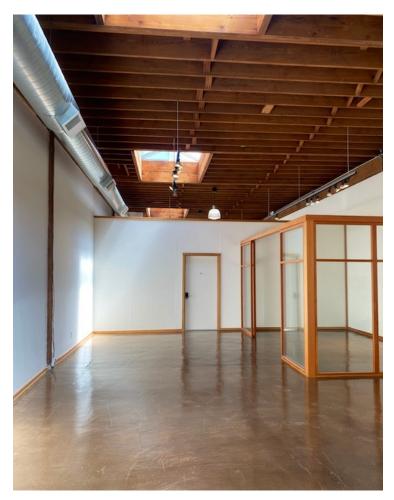

# THEBUILDING

With its unbeatable window line and beautiful accordion doors, this prime retail space is sure to attract tons of foot traffic. Recently renovated with a wide open floor plan, private bathroom and up to 1800 SF of basement storage.

#### **FEATURED AMENITIES**

- Ground floor space
- Amazing location in the Pearl
- Great glass line w/ large windows
- 1800 SF basement
- Functional accordion storefront
- · High exposed beam ceilings
- Skylights offer tons of natural light
- Painted concrete floors
- · Open floor plan
- Kitchenette
- Private restroom
- Seismically upgraded in 2010