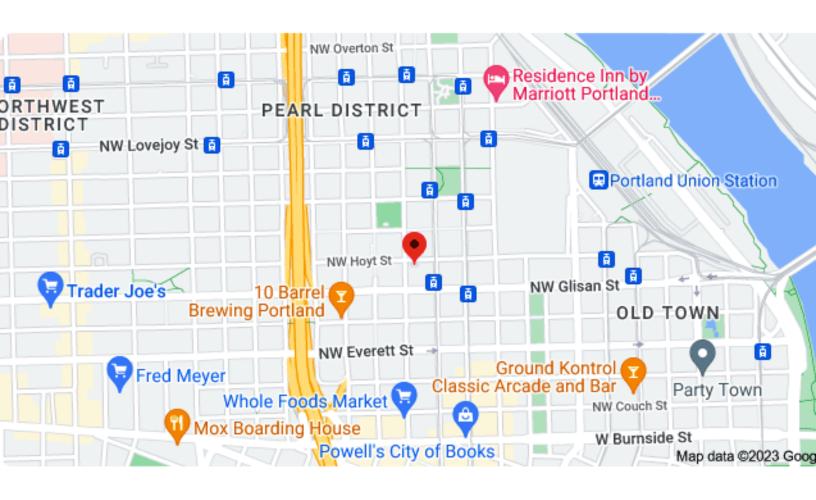

Centrally located in Portland's thriving Pearl
District, this space is just steps away from
main bus lines, the Streetcar, and I-405
freeway access. Businesses in the area
include Powell's Books, Farmhouse Kitchen
Thai, Screen Door, Silk Road, Janken,
Providence Park, and more. Also conveniently
located near some of Portland's most popular
shops, services, and restaurants.

# **THENEIGHBORHOOD**