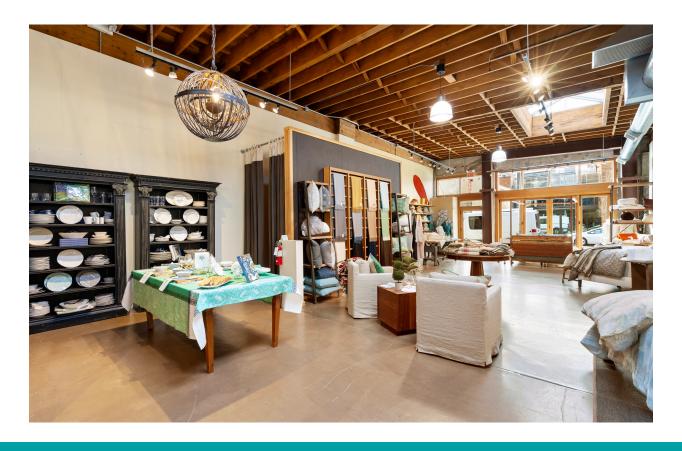

# THEBUILDING

With its unbeatable window line and beautiful accordion doors, this prime retail space is sure to attract tons of foot traffic. Recently renovated with a wide open floor plan, private bathroom and up to 1800 SF of basement storage.

#### **FEATURED AMENITIES**

- Ground floor space
- Amazing location in the Pearl
- Great glass line w/ large windows
- 1800 SF basement
- Functional accordion storefront
- · High exposed beam ceilings
- Skylights offer tons of natural light
- Painted concrete floors
- · Open floor plan
- Kitchenette
- Private restroom
- Seismically upgraded in 2010