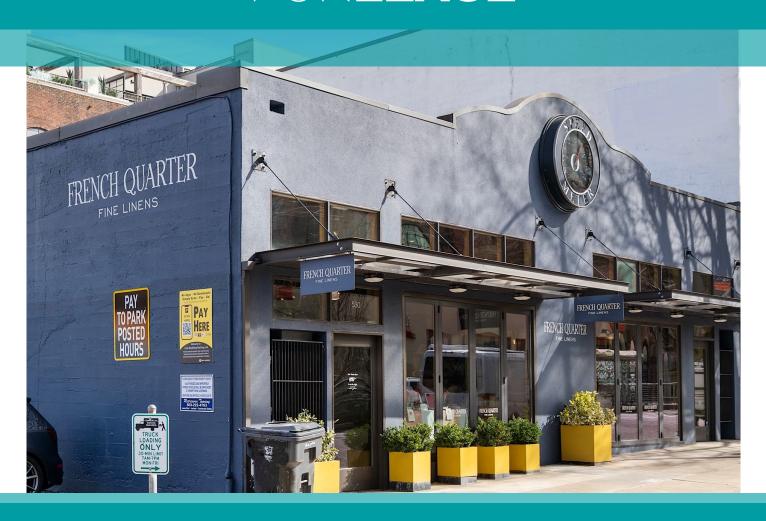

# THEBUILDING

With its unbeatable window line and beautiful accordion doors, this prime retail space is sure to attract tons of foot traffic. Recently renovated with a wide open floor plan, private bathroom and up to 1800 SF of basement storage.

#### **FEATURED AMENITIES**

- Ground floor space
- Amazing location in the Pearl
- Great glass line w/ large windows
- 1800 SF basement
- Functional accordion storefront
- · High exposed beam ceilings
- Skylights offer tons of natural light
- Painted concrete floors
- · Open floor plan
- Kitchenette
- Private restroom
- Seismically upgraded in 2010