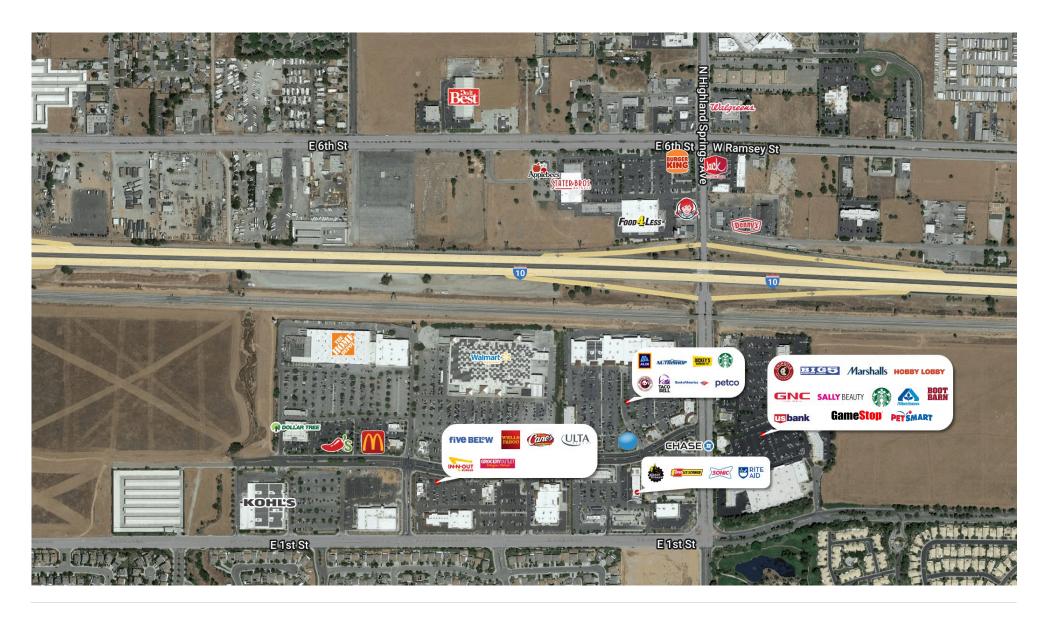

#### **Property Highlights:**

- 187,000 square foot community center anchored by Home Goods (coming soon), Aldi, Best Buy, Ross Dress for Less, and Petco
- Other great supporting tenants include Panda Express, Gamestop, Juice it Up, Wingstop, and Supercuts
- Freeway visible from I-10 with traffic counts over 136,000 ADT on I-10
- Pylon and Monument signage available
- Located at the intersection of 2<sup>nd</sup> Street and Highland Springs Road, Beaumont's #1 retail location
- Other national retailers in close proximity include: Walmart, Home Depot, Five Below, Kohl's, Ulta Cosmetics, Grocery Outlet, Albertsons, Big 5, Planet Fitness, Boot Barn, Petsmart, Raising Cane's, In 'N Out, and many more