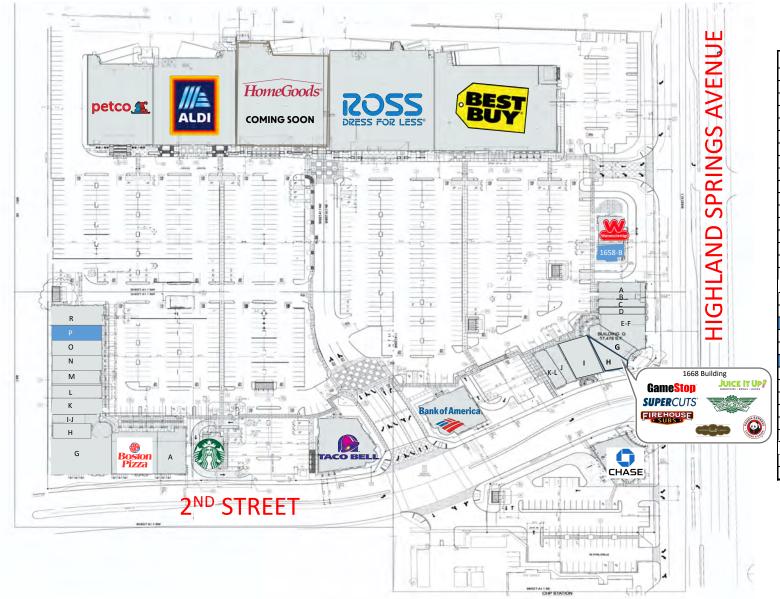

#### **Property Highlights:**

- 187,000 square foot community center anchored by Home Goods (coming soon), Aldi, Best Buy, Ross Dress for Less, and Petco
- Other great supporting tenants include Panda Express, Gamestop, Juice it Up, Wingstop, and Supercuts
- Freeway visible from I-10 with traffic counts over 136,000 ADT on I-10
- Pylon and Monument signage available
- Located at the intersection of 2<sup>nd</sup> Street and Highland Springs Road, Beaumont's #1 retail location
- Other national retailers in close proximity include: Walmart, Home Depot, Five Below, Kohl's, Ulta Cosmetics, Grocery Outlet, Albertsons, Big 5, Planet Fitness, Boot Barn, Petsmart, Raising Cane's, In 'N Out, and many more

### 1604-1672 2nd Street Beaumont, CA 92223

| Tenant             | Suite #  | Square Feet        |
|--------------------|----------|--------------------|
| TACO BELL          | 1604     | 2,750              |
| STARBUCKS          | 1610     | 1,750              |
| PETCO              | 1634     | 15,000             |
| ALDI               | 1638     | 20,390             |
| HOME GOODS         | 1642     | 25,000             |
| ROSS               | 1646     | 30,187             |
| BEST BUY           | 1650     | 30,000             |
| BANK OF AMERICA    | 1672     | 5,405              |
| CHASE              | 1693     | 5,000              |
| PACIFIC DENTAL     | 1620-A   | 3,600              |
| BOSTON PIZZA       | 1620-B-F | 6,515              |
| MARTIAL ARTS       | 1620-G   | 4,543              |
| ROYAL NAILS        | 1620-H   | <sup>4</sup> 2,300 |
| PHYSICAL THERAPY   | 1620-l   | 1,000              |
| PHYSICAL THERAPY   | 1620-J   | 1,245              |
| PHYSICAL THERAPY   | 1620-K   | 1,652              |
| EYEBROWS           | 1620-L   | 1,246              |
| HEAR USA           | 1620-M   | 1,562              |
| DERMATOLOGY        | 1620-N   | 1,961              |
| NUTRISHOP          | 1620-O   | 1,416              |
| AVAILABLE          | 1620-P   | 1,922              |
| FLOORING           | 1620-R   | 3,500              |
| WIENERSCHNITZEL    | 1658-A   | 2,000              |
| AVAILABLE          | 1658-B   | 1,000              |
| GAMESTOP           | 1668-A   | 1,300              |
| FOCUS VISION       | 1668-B&C | 1,782              |
| SUPERCUTS          | 1668-D   | 1,012              |
| LA CASITA MEXICAN  | 1668-F   | 3,000              |
| PANDA EXPRESS      | 1668-G   | 2,000              |
| DICKEY'S BBQ       | 1668-H   | 1,991              |
| NOTHING BUNDT CAKE | 1668-I   | 1,949              |
| JUICE IT UP!       | 1668-J   | 1,300              |
| WINGSTOP           | 1668-K-L | 2,568              |