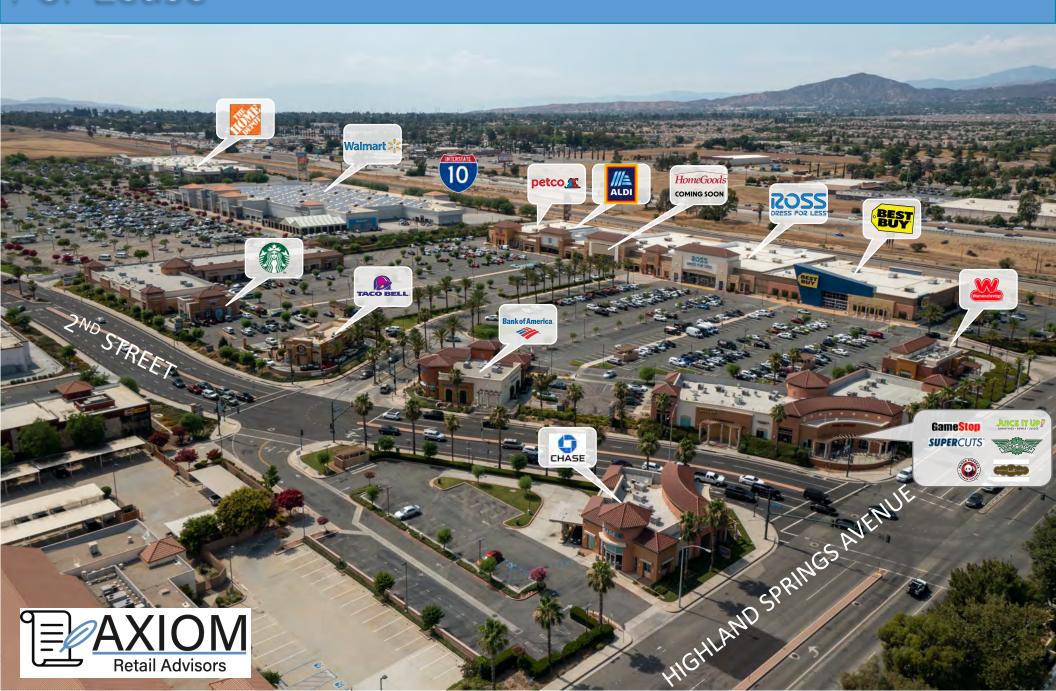

#### **Property Highlights:**

- 187,000 square foot community center anchored by Home Goods (coming soon), Aldi, Best Buy, Ross Dress for Less, and Petco
- Other great supporting tenants include Panda Express, Gamestop, Juice it Up, Wingstop, and Supercuts
- Freeway visible from I-10 with traffic counts over 136,000 ADT on I-10
- Pylon and Monument signage available
- Located at the intersection of 2<sup>nd</sup> Street and Highland Springs Road, Beaumont's #1 retail location
- Other national retailers in close proximity include: Walmart, Home Depot, Five Below, Kohl's, Ulta Cosmetics, Grocery Outlet, Albertsons, Big 5, Planet Fitness, Boot Barn, Petsmart, Raising Cane's, In 'N Out, and many more

### 1604-1672 2nd Street Beaumont, CA 92223

| Tenant             | Suite #  | Square Feet        |
|--------------------|----------|--------------------|
| TACO BELL          | 1604     | 2,750              |
| STARBUCKS          | 1610     | 1,750              |
| PETCO              | 1634     | 15,000             |
| ALDI               | 1638     | 20,390             |
| HOME GOODS         | 1642     | 25,000             |
| ROSS               | 1646     | 30,187             |
| BEST BUY           | 1650     | 30,000             |
| BANK OF AMERICA    | 1672     | 5,405              |
| CHASE              | 1693     | 5,000              |
| PACIFIC DENTAL     | 1620-A   | 3,600              |
| BOSTON PIZZA       | 1620-B-F | 6,515              |
| MARTIAL ARTS       | 1620-G   | 4,543              |
| ROYAL NAILS        | 1620-H   | <sup>4</sup> 2,300 |
| PHYSICAL THERAPY   | 1620-l   | 1,000              |
| PHYSICAL THERAPY   | 1620-J   | 1,245              |
| PHYSICAL THERAPY   | 1620-K   | 1,652              |
| EYEBROWS           | 1620-L   | 1,246              |
| HEAR USA           | 1620-M   | 1,562              |
| DERMATOLOGY        | 1620-N   | 1,961              |
| NUTRISHOP          | 1620-O   | 1,416              |
| AVAILABLE          | 1620-P   | 1,922              |
| FLOORING           | 1620-R   | 3,500              |
| WIENERSCHNITZEL    | 1658-A   | 2,000              |
| AVAILABLE          | 1658-B   | 1,000              |
| GAMESTOP           | 1668-A   | 1,300              |
| FOCUS VISION       | 1668-B&C | 1,782              |
| SUPERCUTS          | 1668-D   | 1,012              |
| LA CASITA MEXICAN  | 1668-F   | 3,000              |
| PANDA EXPRESS      | 1668-G   | 2,000              |
| DICKEY'S BBQ       | 1668-H   | 1,991              |
| NOTHING BUNDT CAKE | 1668-I   | 1,949              |
| JUICE IT UP!       | 1668-J   | 1,300              |
| WINGSTOP           | 1668-K-L | 2,568              |