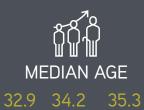

# demographics

| POF | PULATION | <b>ሶ</b> ፖስ |
|-----|----------|-------------|
| 02  | MILE     | 67,600      |
| 03  | MILE     | 182,365     |
| 05  | MILE     | 484,764     |

1 Mile 3 Mile 5 Mile

| AVG | i. HOUSEH | IOLD INCOME | <b><b>\$</b></b> |
|-----|-----------|-------------|------------------|
| 02  | MILE      |             | \$89,249         |
| 03  | MILE      |             | \$88,545         |
| 05  | MILE      |             | \$95,356         |