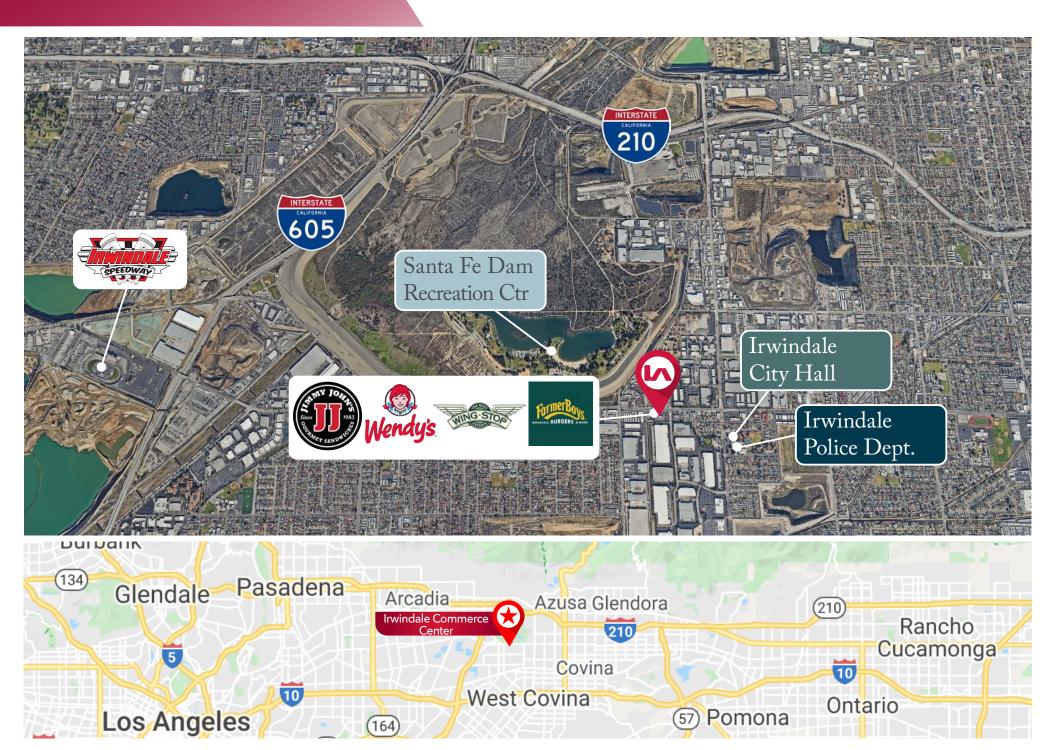

# map location

#### **IRWINDALE BUSINESS CENTER**

Join Makenna Koffee, Farmer Boys, Wendy's, Jimmy Johns and WingStop

2nd Generation Space

Adjacent to Santa Fe Dam/ Recreation Center

Direct Access to I-605 and I-210 Freeways