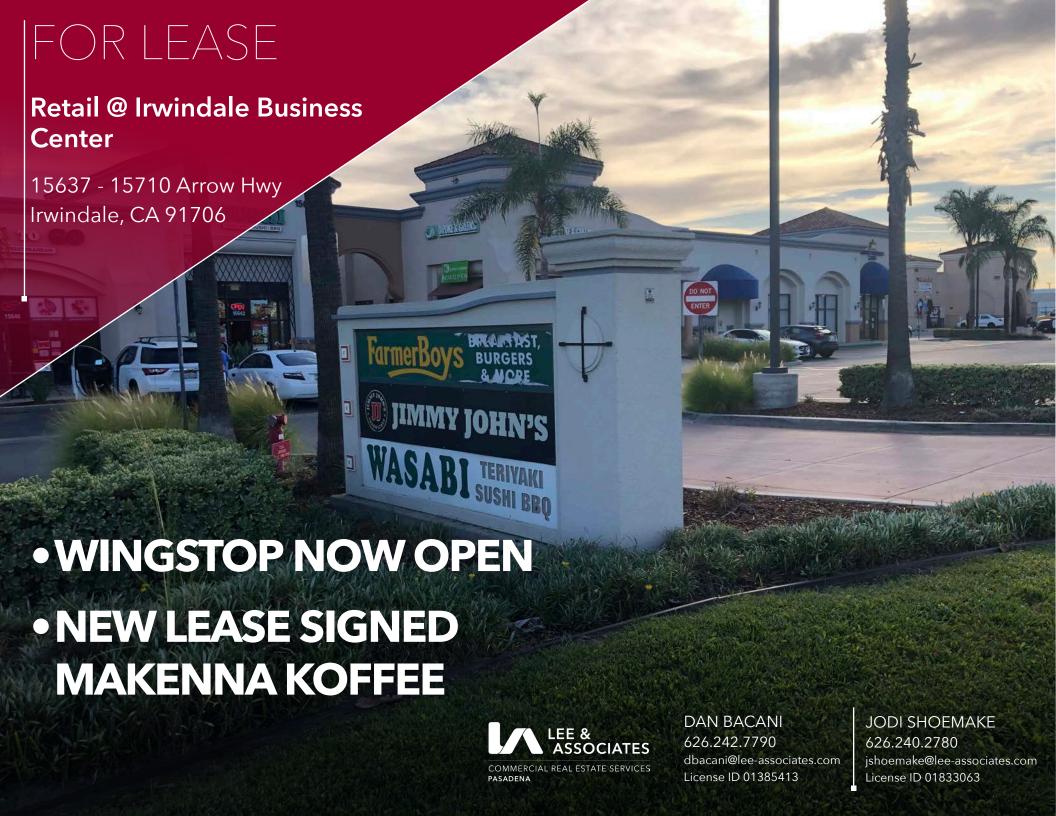

### **Property Highlights**

#### **IRWINDALE BUSINESS CENTER**

Join Makenna Koffee, Farmer Boys, Wendy's, Jimmy Johns and WingStop

2nd Generation Space

Adjacent to Santa Fe Dam/ Recreation Center

Direct Access to I-605 and I-210 Freeways

#### **AVAILABILITY**

**15656 Arrow Hwy-Suite B5** ±1,018 SF

**15636 Arrow Hwy-Suite A2** ±1,140 SF

\$1.75 PSF/NNN

Monthly Rental Rate

192 Surface Spaces (Buildings A, B & C)

Parking

2004

Year Built

±25,256 SF

Total Shopping Center Size