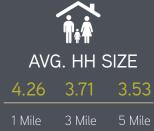

# demographics

| POF | PULATION | <b>ሶ</b> ፖስ |
|-----|----------|-------------|
| 02  | MILE     | 67,600      |
| 03  | MILE     | 182,365     |
| 05  | MILE     | 484,764     |

1 Mile 3 Mile 5 Mile

| AVG | i. HOUSEH | IOLD INCOME | <b><b>\$</b></b> |
|-----|-----------|-------------|------------------|
| 02  | MILE      |             | \$89,249         |
| 03  | MILE      |             | \$88,545         |
| 05  | MILE      |             | \$95,356         |