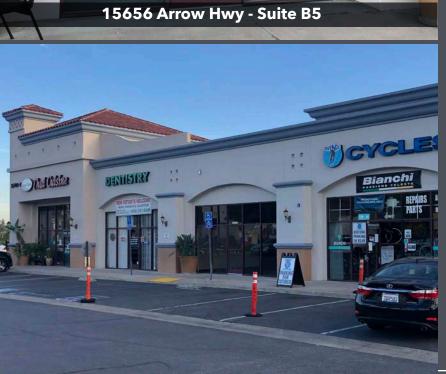

#### **AVAILABILITY**

**15656 Arrow Hwy-Suite B5** ±1,018 SF

**15636 Arrow Hwy-Suite A2** ±1,140 SF

\$1.75 PSF/NNN

Monthly Rental Rate

192 Surface Spaces (Buildings A, B & C)

Parking

2004

## **Property photos**