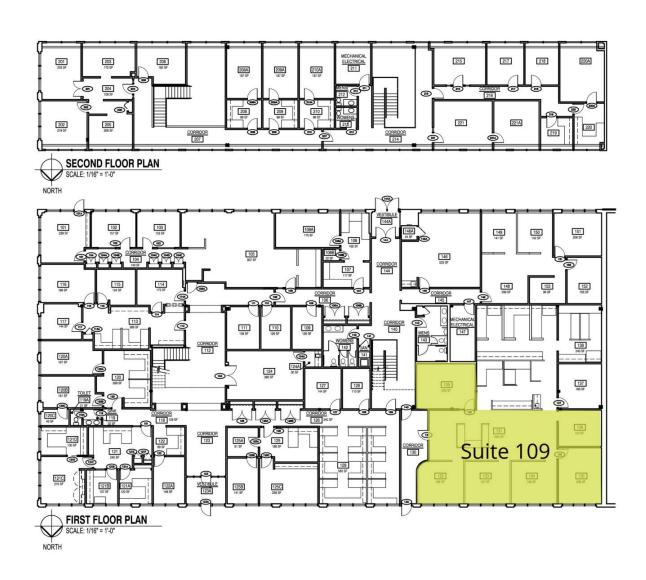

#### **PROPERTY HIGHLIGHTS**

- 1,908 SF of turn-key office space available for lease in the East Bank Office Center
- The space features hardwood floors, abundant windows, and exposed
- Comprised of a reception area, open work space, and 2 private offices with the ability to add more
- · Free surface parking available on-site
- Located in East Bank neighborhood of South Bend within walking distance of Howard Park, coffee shops, and restaurants.

| LEASE<br>RATE  | \$15.75 SF/YR (FULL<br>SERVICE) |
|----------------|---------------------------------|
| Available SF:  | 1,908 SF                        |
| Lot Size:      | 0.42 Acres                      |
| Building Size: | 21,328 SF                       |