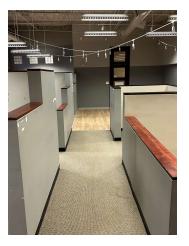

#### **PROPERTY HIGHLIGHTS**

- 1,908 SF of turn-key office space available for lease in the East Bank Office Center
- The space features hardwood floors, abundant windows, and exposed
- Comprised of a reception area, open work space, and 2 private offices with the ability to add more
- · Free surface parking available on-site
- Located in East Bank neighborhood of South Bend within walking distance of Howard Park, coffee shops, and restaurants.