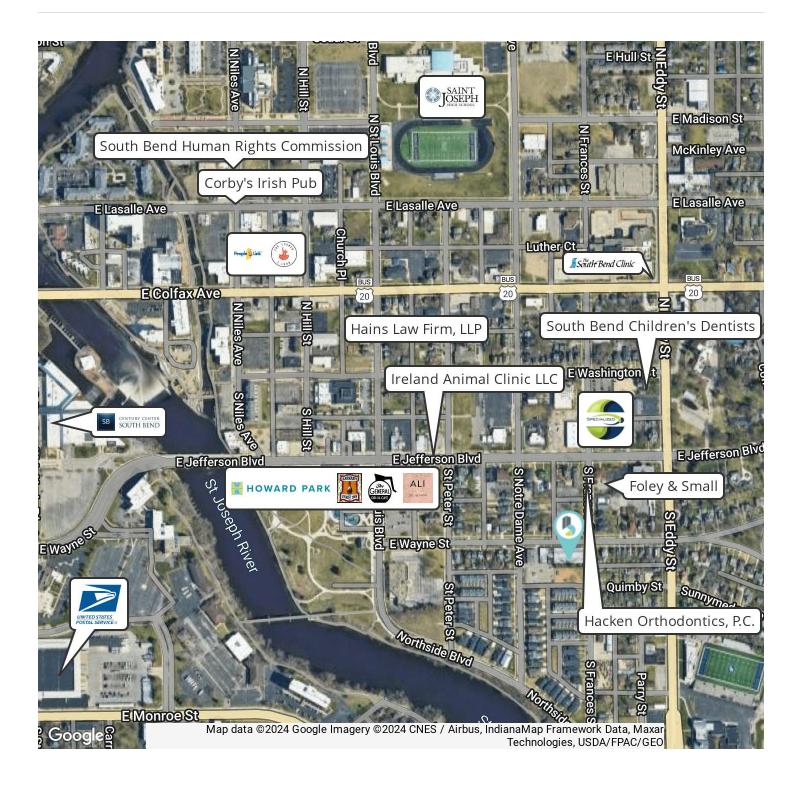

#### **PROPERTY HIGHLIGHTS**

- 1,908 SF of turn-key office space available for lease in the East Bank Office Center
- The space features hardwood floors, abundant windows, and exposed
- Comprised of a reception area, open work space, and 2 private offices with the ability to add more
- · Free surface parking available on-site
- Located in East Bank neighborhood of South Bend within walking distance of Howard Park, coffee shops, and restaurants.