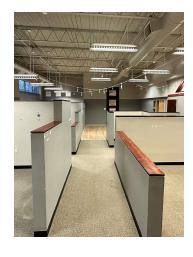

#### **PROPERTY HIGHLIGHTS**

- 1,908 SF of turn-key office space available for lease in the East Bank Office Center
- The space features hardwood floors, abundant windows, and exposed
- Comprised of a reception area, open work space, and 2 private offices with the ability to add more
- · Free surface parking available on-site
- Located in East Bank neighborhood of South Bend within walking distance of Howard Park, coffee shops, and restaurants.