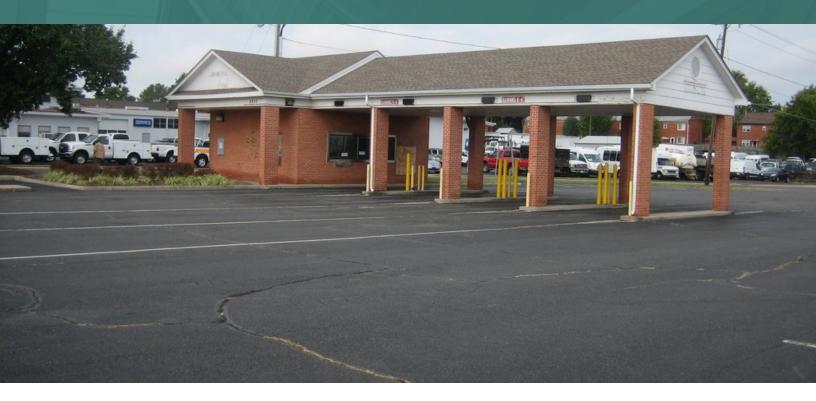

# FREESTANDING BANK WITH DRIVE-THRU

8900-8950 MATHIS AVE MANASSAS, VA 20110

## **PROPERTY OVERVIEW**

Freestanding 1,612 SF bank with drive through for lease at Reb Yank Shopping Center. Zoned B-4; General Commercial.

# FOR LEASE FREESTANDING BANK WITH DRIVE-THRU 8900-8950 MATHIS AVE MANASSAS, VA 20110