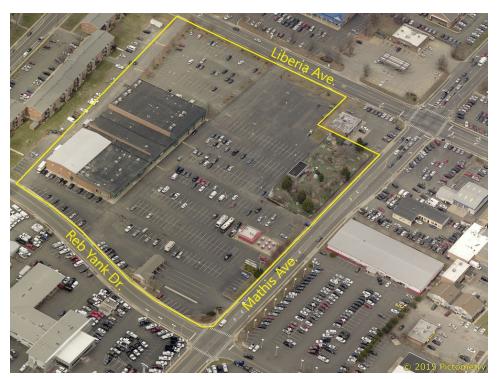

## **PROPERTY OVERVIEW**

Freestanding 1,612 SF bank with drive through for lease at Reb Yank Shopping Center. Zoned B-4; General Commercial.

## **LOCATION OVERVIEW**

Frontage on 3 streets. 11,000 VPD on Liberia Ave. & 9,700 VPD on Mathis Ave. Easy access to Rt. 28 & close to Old Town Manassas

# FOR LEASE REB YANK SHOPPING CENTER

8900-8950 MATHIS AVE MANASSAS, VA 20110