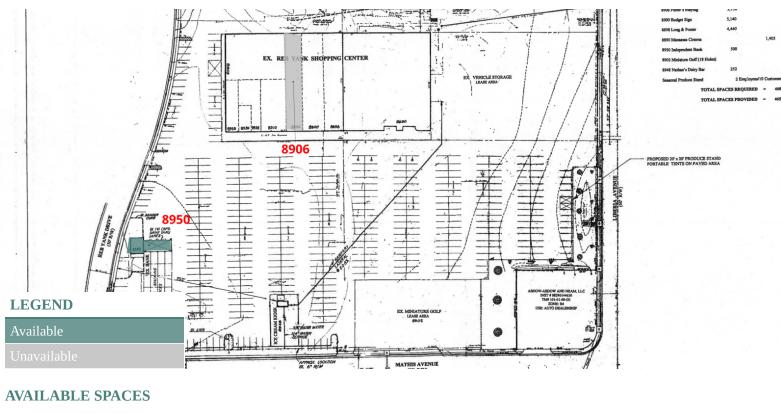

# FOR LEASE REB YANK SHOPPING CENTER

8900-8950 MATHIS AVE MANASSAS, VA 20110

## **PLANS**

| SUITE            | TENANT    | SIZE     | TYPE | RATE              | DESCRIPTION          |
|------------------|-----------|----------|------|-------------------|----------------------|
| 8950 Mathis Ave. | Available | 1,612 SF | NNN  | \$2,500 per month | Bank with Drive-Thru |