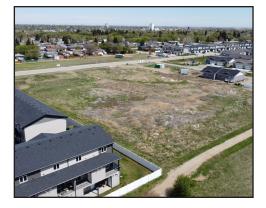

#### Opportunity

The Subject Lands are located in the brand new Creekstone Estates subdivision on South Hill in Moose Jaw, west of 9th Ave South West and across from Wakamow Park. New servicing and roadways and infrastructure built in 2013-2014. The Air Force Base is just minutes south of this property. New apartments, new townhomes and the Caleb Village - Independent Senior Living are in Creekstone Estates. The land is ideal for multi-family, townhomes and apartments, a community centre, educational, recreation or religious use (some uses may require zoning change).

## **Reduced Sale Price** Vacant Land For Sale

1045 and 1050 Bradley Street. South Hill

Moose Jaw, SK S6H 3M4

| Civic Address                    |                                    |
|----------------------------------|------------------------------------|
| 1045 Bradley Street              | 1050 Bradley Street                |
| Legal Description                |                                    |
| Block: G                         | Block: D                           |
| Plan: 102167782                  |                                    |
| Ext: 1                           |                                    |
| Site Size                        |                                    |
| 3.35 Acres                       | 1.84 Acres                         |
| Zoning                           |                                    |
| R3 - High Density<br>Residential | R2 - Medium Density<br>Residential |
| Property Taxes                   |                                    |
| \$1,184.60 (2024)                | \$2,886.52 (2024)                  |
| Possession                       |                                    |
| Thirty (30) Days                 |                                    |