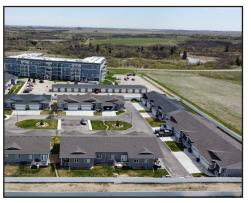

#### Opportunity

The Subject Lands are located in the brand new Creekstone Estates subdivision on South Hill in Moose Jaw, west of 9th Ave South West and across from Wakamow Park. New servicing and roadways and infrastructure built in 2013-2014. The Air Force Base is just minutes south of this property. New apartments, new townhomes and the Caleb Village - Independent Senior Living are in Creekstone Estates. The land is ideal for multi-family, townhomes and apartments, a community centre, educational, recreation or religious use (some uses may require zoning change).