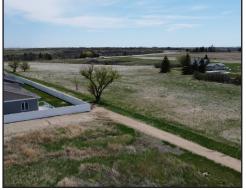

#### Opportunity

The Subject Lands are located in the brand new Creekstone Estates subdivision on South Hill in Moose Jaw, west of 9th Ave South West and across from Wakamow Park. New servicing and roadways and infrastructure built in 2013-2014. The Air Force Base is just minutes south of this property. New apartments, new townhomes and the Caleb Village - Independent Senior Living are in Creekstone Estates. The land is ideal for multi-family, townhomes and apartments, a community centre, educational, recreation or religious use (some uses may require zoning change).

## **Reduced Sale Price** Vacant Land For Sale

1045 and 1050 Bradley Street. South Hill

Moose Jaw, SK S6H 3M4

| Civic Address                    |                                    |
|----------------------------------|------------------------------------|
| 1045 Bradley Street              | 1050 Bradley Street                |
| Legal Description                |                                    |
| Block: G                         | Block: D                           |
| Plan: 102167782                  |                                    |
| Ext: 1                           |                                    |
| Site Size                        |                                    |
| 3.35 Acres                       | 1.84 Acres                         |
| Zoning                           |                                    |
| R3 - High Density<br>Residential | R2 - Medium Density<br>Residential |
| Property Taxes                   |                                    |
| \$1,184.60 (2024)                | \$2,886.52 (2024)                  |
| Possession                       |                                    |
| Thirty (30) Days                 |                                    |