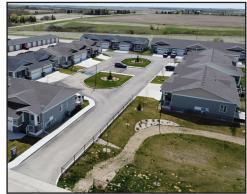

#### Opportunity

The Subject Lands are located in the brand new Creekstone Estates subdivision on South Hill in Moose Jaw, west of 9th Ave South West and across from Wakamow Park. New servicing and roadways and infrastructure built in 2013-2014. The Air Force Base is just minutes south of this property. New apartments, new townhomes and the Caleb Village - Independent Senior Living are in Creekstone Estates. The land is ideal for multi-family, townhomes and apartments, a community centre, educational, recreation or religious use (some uses may require zoning change).

### Ideal Opportunity for

- Residential
- **Multi-Family**
- Community
- •
- Recreation

- Educational
- Religious
- **Day Care**
- **Seniors Care Home** •

Some uses may require change in zoning