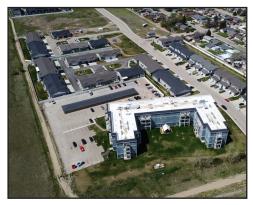

#### Opportunity

The Subject Lands are located in the brand new Creekstone Estates subdivision on South Hill in Moose Jaw, west of 9th Ave South West and across from Wakamow Park. New servicing and roadways and infrastructure built in 2013-2014. The Air Force Base is just minutes south of this property. New apartments, new townhomes and the Caleb Village - Independent Senior Living are in Creekstone Estates. The land is ideal for multi-family, townhomes and apartments, a community centre, educational, recreation or religious use (some uses may require zoning change).