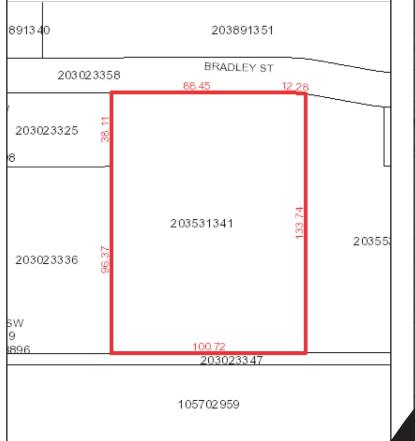

## **Reduced Sale Price** Vacant Land For Sale

1045 and 1050 Bradley Street. South Hill

Moose Jaw, SK S6H 3M4

| Civic Address                    |                                    |
|----------------------------------|------------------------------------|
| 1045 Bradley Street              | 1050 Bradley Street                |
| Legal Description                |                                    |
| Block: G                         | Block: D                           |
| Plan: 102167782                  |                                    |
| Ext: 1                           |                                    |
| Site Size                        |                                    |
| 3.35 Acres                       | 1.84 Acres                         |
| Zoning                           |                                    |
| R3 - High Density<br>Residential | R2 - Medium Density<br>Residential |
| Property Taxes                   |                                    |
| \$1,184.60 (2024)                | \$2,886.52 (2024)                  |
| Possession                       |                                    |
| Thirty (30) Days                 |                                    |