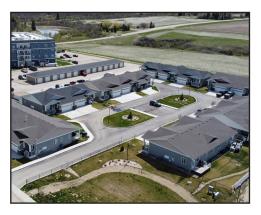

#### Opportunity

The Subject Lands are located in the brand new Creekstone Estates subdivision on South Hill in Moose Jaw, west of 9th Ave South West and across from Wakamow Park. New servicing and roadways and infrastructure built in 2013-2014. The Air Force Base is just minutes south of this property. New apartments, new townhomes and the Caleb Village - Independent Senior Living are in Creekstone Estates. The land is ideal for multi-family, townhomes and apartments, a community centre, educational, recreation or religious use (some uses may require zoning change).

### Ideal Opportunity for

- Residential
- **Multi-Family**
- Community
- •
- Recreation

- Educational
- Religious
- **Day Care**
- **Seniors Care Home** •

Some uses may require change in zoning