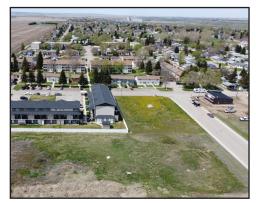

#### Opportunity

The Subject Lands are located in the brand new Creekstone Estates subdivision on South Hill in Moose Jaw, west of 9th Ave South West and across from Wakamow Park. New servicing and roadways and infrastructure built in 2013-2014. The Air Force Base is just minutes south of this property. New apartments, new townhomes and the Caleb Village - Independent Senior Living are in Creekstone Estates. The land is ideal for multi-family, townhomes and apartments, a community centre, educational, recreation or religious use (some uses may require zoning change).

## **Reduced Sale Price** Vacant Land For Sale

1045 and 1050 Bradley Street. South Hill

Moose Jaw, SK S6H 3M4

| Civic Address                    |                                    |
|----------------------------------|------------------------------------|
| 1045 Bradley Street              | 1050 Bradley Street                |
| Legal Description                |                                    |
| Block: G                         | Block: D                           |
| Plan: 102167782                  |                                    |
| Ext: 1                           |                                    |
| Site Size                        |                                    |
| 3.35 Acres                       | 1.84 Acres                         |
| Zoning                           |                                    |
| R3 - High Density<br>Residential | R2 - Medium Density<br>Residential |
| Property Taxes                   |                                    |
| \$1,184.60 (2024)                | \$2,886.52 (2024)                  |
| Possession                       |                                    |
| Thirty (30) Days                 |                                    |