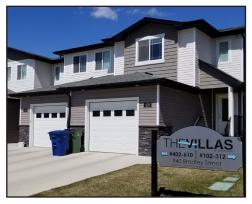

#### Opportunity

The Subject Lands are located in the brand new Creekstone Estates subdivision on South Hill in Moose Jaw, west of 9th Ave South West and across from Wakamow Park. New servicing and roadways and infrastructure built in 2013-2014. The Air Force Base is just minutes south of this property. New apartments, new townhomes and the Caleb Village - Independent Senior Living are in Creekstone Estates. The land is ideal for multi-family, townhomes and apartments, a community centre, educational, recreation or religious use (some uses may require zoning change).