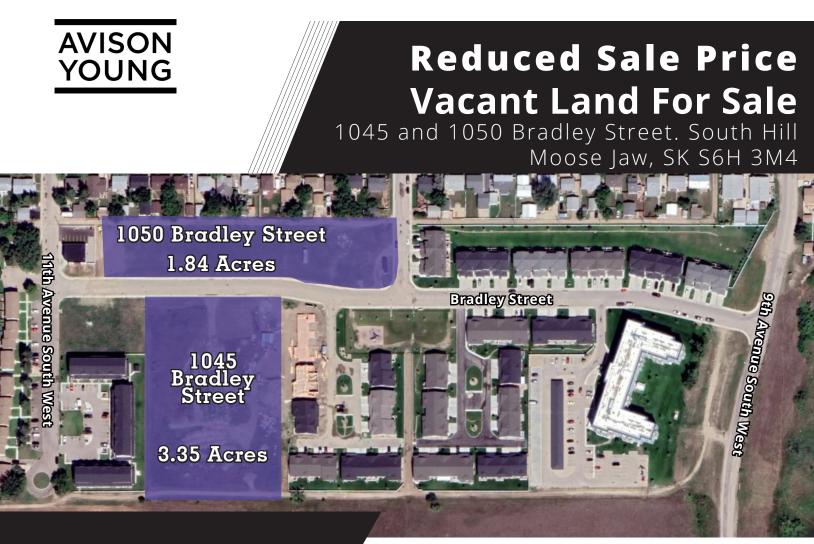

## **Reduced Sale Price** Vacant Land For Sale

1045 and 1050 Bradley Street. South Hill

Moose Jaw, SK S6H 3M4

| Civic Address                    |                                    |
|----------------------------------|------------------------------------|
| 1045 Bradley Street              | 1050 Bradley Street                |
| Legal Description                |                                    |
| Block: G                         | Block: D                           |
| Plan: 102167782                  |                                    |
| Ext: 1                           |                                    |
| Site Size                        |                                    |
| 3.35 Acres                       | 1.84 Acres                         |
| Zoning                           |                                    |
| R3 - High Density<br>Residential | R2 - Medium Density<br>Residential |
| Property Taxes                   |                                    |
| \$1,184.60 (2024)                | \$2,886.52 (2024)                  |
| Possession                       |                                    |
| Thirty (30) Days                 |                                    |

# **Reduced Sale Price**

Vacant Land For Sale 1045 and 1050 Bradley Street. South Hill Moose Jaw, SK S6H 3M4

The information contained herein was obtained from sources deemed to be reliable and, while thought to be correct, no guarantees, representations or warranties are expressed or implied by Avison Young Commercial Real Estate (Sask) Inc.