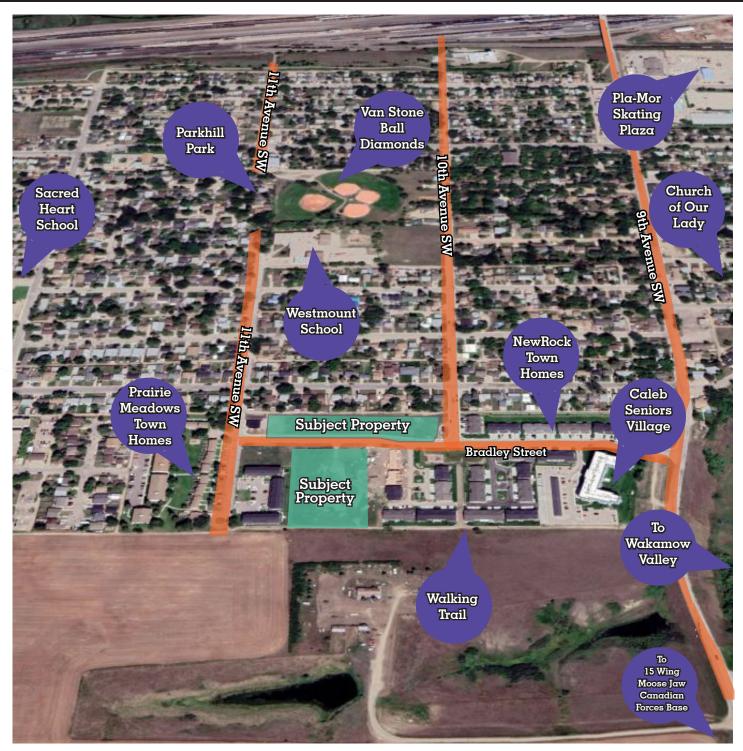

#### Opportunity

The Subject Lands are located in the brand new Creekstone Estates subdivision on South Hill in Moose Jaw, west of 9th Ave South West and across from Wakamow Park. New servicing and roadways and infrastructure built in 2013-2014. The Air Force Base is just minutes south of this property. New apartments, new townhomes and the Caleb Village - Independent Senior Living are in Creekstone Estates. The land is ideal for multi-family, townhomes and apartments, a community centre, educational, recreation or religious use (some uses may require zoning change).

## **Reduced Sale Price** Vacant Land For Sale

1045 and 1050 Bradley Street. South Hill

Moose Jaw, SK S6H 3M4

| Civic Address                    |                                    |
|----------------------------------|------------------------------------|
| 1045 Bradley Street              | 1050 Bradley Street                |
| Legal Description                |                                    |
| Block: G                         | Block: D                           |
| Plan: 102167782                  |                                    |
| Ext: 1                           |                                    |
| Site Size                        |                                    |
| 3.35 Acres                       | 1.84 Acres                         |
| Zoning                           |                                    |
| R3 - High Density<br>Residential | R2 - Medium Density<br>Residential |
| Property Taxes                   |                                    |
| \$1,184.60 (2024)                | \$2,886.52 (2024)                  |
| Possession                       |                                    |
| Thirty (30) Days                 |                                    |