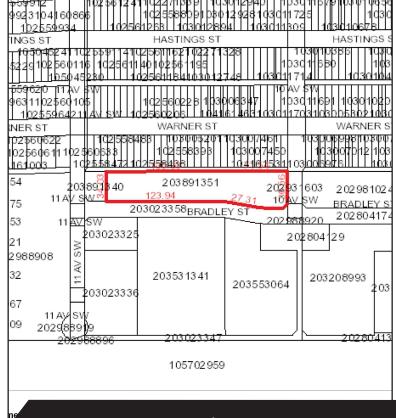

## **Reduced Sale Price** Vacant Land For Sale

1045 and 1050 Bradley Street. South Hill

Moose Jaw, SK S6H 3M4

| Civic Address                    |                                    |
|----------------------------------|------------------------------------|
| 1045 Bradley Street              | 1050 Bradley Street                |
| Legal Description                |                                    |
| Block: G                         | Block: D                           |
| Plan: 102167782                  |                                    |
| Ext: 1                           |                                    |
| Site Size                        |                                    |
| 3.35 Acres                       | 1.84 Acres                         |
| Zoning                           |                                    |
| R3 - High Density<br>Residential | R2 - Medium Density<br>Residential |
| Property Taxes                   |                                    |
| \$1,184.60 (2024)                | \$2,886.52 (2024)                  |
| Possession                       |                                    |
| Thirty (30) Days                 |                                    |