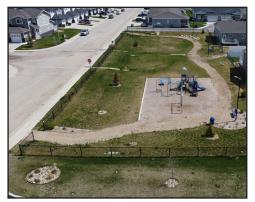

#### Opportunity

The Subject Lands are located in the brand new Creekstone Estates subdivision on South Hill in Moose Jaw, west of 9th Ave South West and across from Wakamow Park. New servicing and roadways and infrastructure built in 2013-2014. The Air Force Base is just minutes south of this property. New apartments, new townhomes and the Caleb Village - Independent Senior Living are in Creekstone Estates. The land is ideal for multi-family, townhomes and apartments, a community centre, educational, recreation or religious use (some uses may require zoning change).

## **Reduced Sale Price** Vacant Land For Sale

1045 and 1050 Bradley Street. South Hill

Moose Jaw, SK S6H 3M4

| Civic Address                    |                                    |
|----------------------------------|------------------------------------|
| 1045 Bradley Street              | 1050 Bradley Street                |
| Legal Description                |                                    |
| Block: G                         | Block: D                           |
| Plan: 102167782                  |                                    |
| Ext: 1                           |                                    |
| Site Size                        |                                    |
| 3.35 Acres                       | 1.84 Acres                         |
| Zoning                           |                                    |
| R3 - High Density<br>Residential | R2 - Medium Density<br>Residential |
| Property Taxes                   |                                    |
| \$1,184.60 (2024)                | \$2,886.52 (2024)                  |
| Possession                       |                                    |
| Thirty (30) Days                 |                                    |