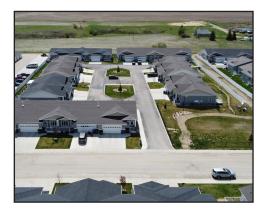

#### Opportunity

The Subject Lands are located in the brand new Creekstone Estates subdivision on South Hill in Moose Jaw, west of 9th Ave South West and across from Wakamow Park. New servicing and roadways and infrastructure built in 2013-2014. The Air Force Base is just minutes south of this property. New apartments, new townhomes and the Caleb Village - Independent Senior Living are in Creekstone Estates. The land is ideal for multi-family, townhomes and apartments, a community centre, educational, recreation or religious use (some uses may require zoning change).