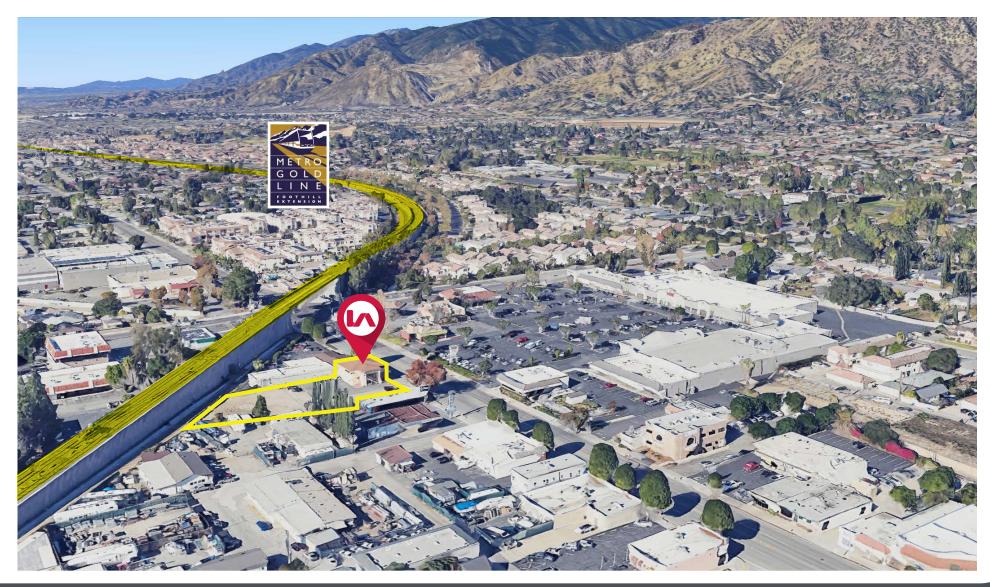

## **LOCATION HIGHLIGHTS**

 $\,$  +  $\,$  Good access to 210 freeway and the gold line  $\,$ 