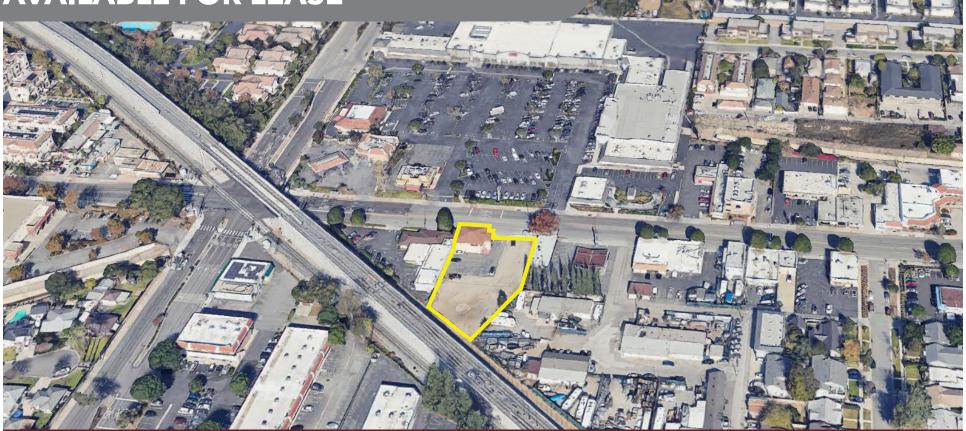

## **OFFERING INFORMATION**

+ Asking Rate:

Land for Lease to be determined

+ Lot SF: ±12,703 SF

## **AERIAL PHOTO**