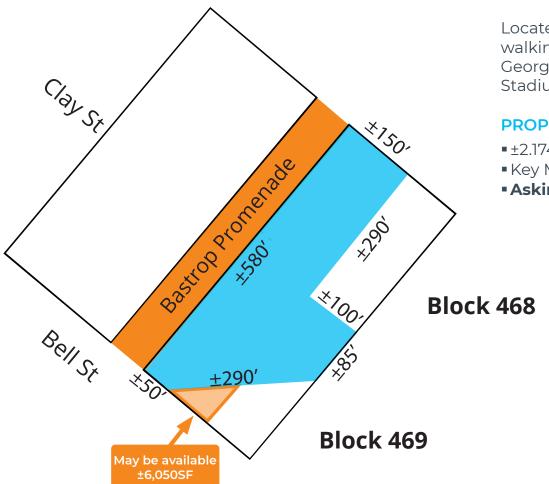

#### **PROPERTY INFORMATION:**

- ±2.174 Acres (±94,700SF)
- Key Map 493R
- Asking price: \$10,000,000.00