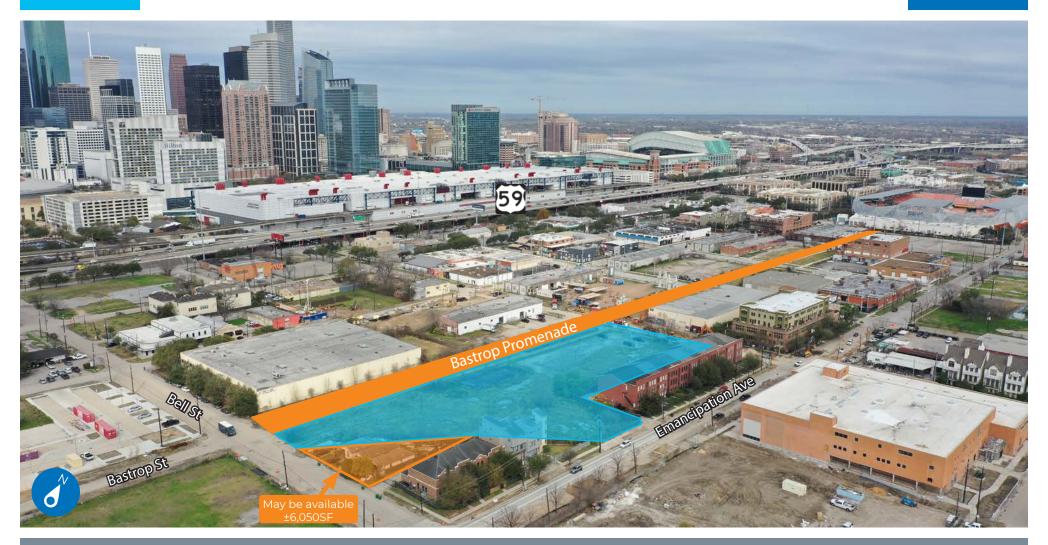

### LAND FOR SALE OFF BASTROP

TRANSWESTERN

REAL ESTATE

SERVICES

±2.174 Acres near PNC Stadium

Located in the heart of East Downtown (EaDo) district. Within walking distance of Minute Maid Park, Discovery Green, The George R. Brown Convention Center, Toyota Center, and PNC Stadium

#### **PROPERTY INFORMATION:**

- ±2.174 Acres (±94,700SF)
- Key Map 493R
- Asking price: \$10,000,000.00