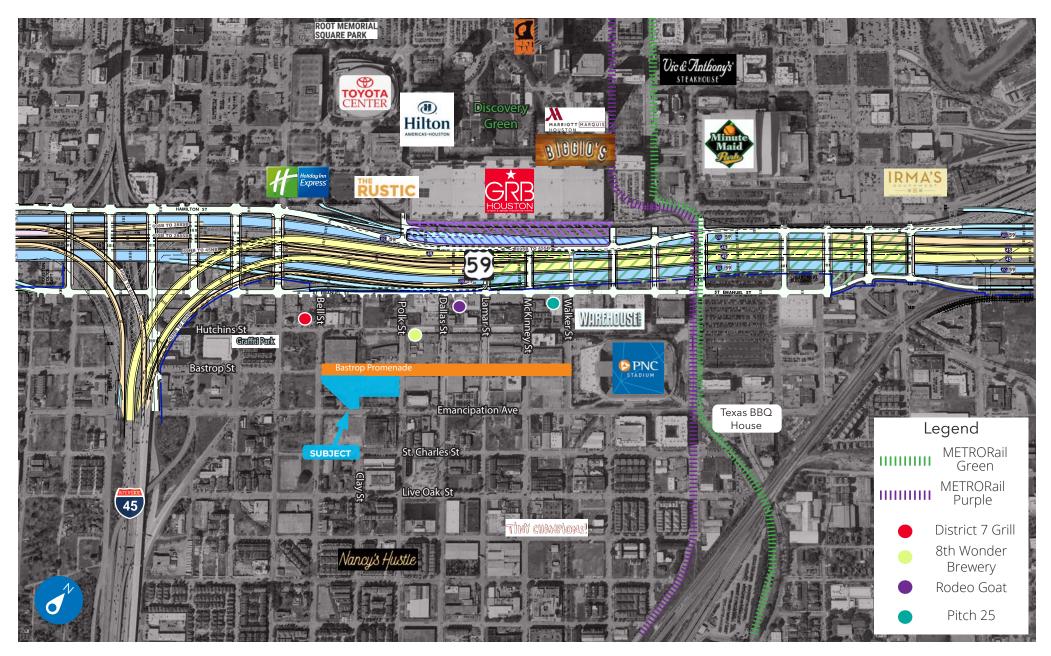

## LAND FOR SALE OFF BASTROP

±2.174 Acres near PNC Stadium I-45/US 59 Expansion Area Activity Map

### LAND FOR SALE OFF BASTROP

TRANSWESTERN

REAL ESTATE

SERVICES

±2.174 Acres near PNC Stadium

Located in the heart of East Downtown (EaDo) district. Within walking distance of Minute Maid Park, Discovery Green, The George R. Brown Convention Center, Toyota Center, and PNC Stadium