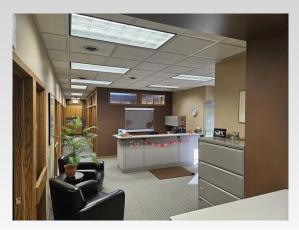

#### MAINPLACE OFFICE BUILDING

Hard to find, professional office space perfect for an owner occupant or an investment property. A stand alone building that has high quality finishes, two entrances, thirteen offices, cube / bullpen area, large conference room (w/skylight) kitchenette, work and reception area. Located on the edge of vibrant downtown Fargo on Main Avenue., the property has been well maintained and has plenty of parking. Ideal for medical, finance, coworking, architect / engineering, so many possibilities.