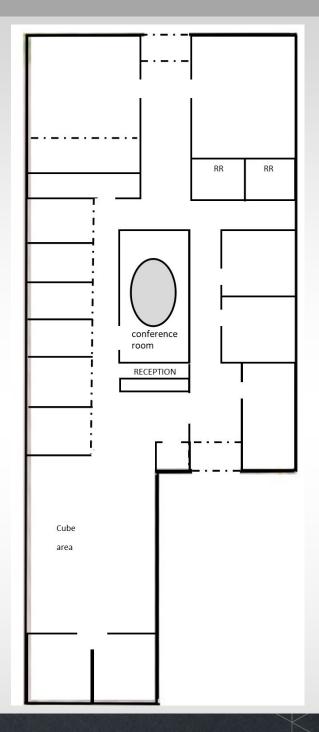

#### MAINPLACE OFFICE BUILDING

Hard to find, professional office space perfect for an owner occupant or an investment property. A stand alone building that has high quality finishes, two entrances, thirteen offices, cube / bullpen area, large conference room (w/skylight) kitchenette, work and reception area. Located on the edge of vibrant downtown Fargo on Main Avenue., the property has been well maintained and has plenty of parking. Ideal for medical, finance, coworking, architect / engineering, so many possibilities.