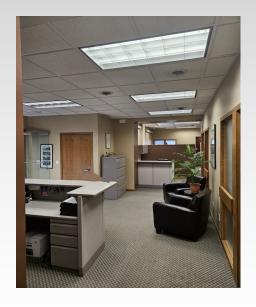

#### MAINPLACE OFFICE BUILDING

Hard to find, professional office space perfect for an owner occupant or an investment property. A stand alone building that has high quality finishes, two entrances, thirteen offices, cube / bullpen area, large conference room (w/skylight) kitchenette, work and reception area. Located on the edge of vibrant downtown Fargo on Main Avenue., the property has been well maintained and has plenty of parking. Ideal for medical, finance, coworking, architect / engineering, so many possibilities.