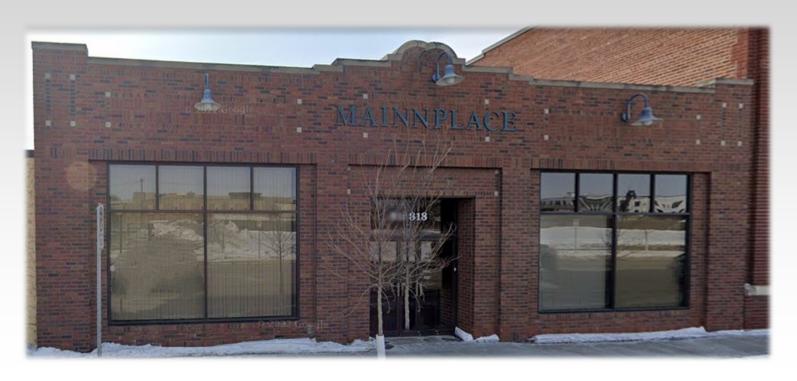

818 MAIN AVENUE, FARGO, ND

#### MAINPLACE OFFICE BUILDING

Hard to find, professional office space perfect for an owner occupant or an investment property. A stand alone building that has high quality finishes, two entrances, thirteen offices, cube / bullpen area, large conference room (w/skylight) kitchenette, work and reception area. Located on the edge of vibrant downtown Fargo on Main Avenue., the property has been well maintained and has plenty of parking. Ideal for medical, finance, coworking, architect / engineering, so many possibilities.