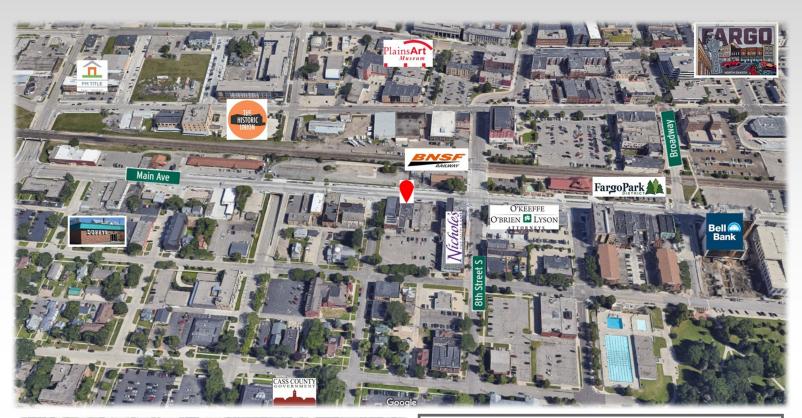

#### MAINPLACE OFFICE BUILDING

Hard to find, professional office space perfect for an owner occupant or an investment property. A stand alone building that has high quality finishes, two entrances, thirteen offices, cube / bullpen area, large conference room (w/skylight) kitchenette, work and reception area. Located on the edge of vibrant downtown Fargo on Main Avenue., the property has been well maintained and has plenty of parking. Ideal for medical, finance, coworking, architect / engineering, so many possibilities.

#### **Property Details:**

Building Size: 5,200 SF

Lot Size: 7,000 SF

Parcel #: 01-2240-01150-000

Taxes (2022) \$9,368.34

Zoned: Commercial

Avg Daily Traffic Count 11,765 (2021) METROCOG

ASKING PRICE: \$850,000.00