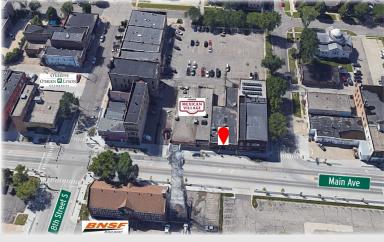

#### MAINPLACE OFFICE BUILDING

Hard to find, professional office space perfect for an owner occupant or an investment property. A stand alone building that has high quality finishes, two entrances, thirteen offices, cube / bullpen area, large conference room (w/skylight) kitchenette, work and reception area. Located on the edge of vibrant downtown Fargo on Main Avenue., the property has been well maintained and has plenty of parking. Ideal for medical, finance, coworking, architect / engineering, so many possibilities.

#### **Property Details:**

Building Size: 5,200 SF

Lot Size: 7,000 SF

Parcel #: 01-2240-01150-000

Taxes (2022) \$9,368.34

Zoned: Commercial

Avg Daily Traffic Count 11,765 (2021) METROCOG

ASKING PRICE: \$850,000.00