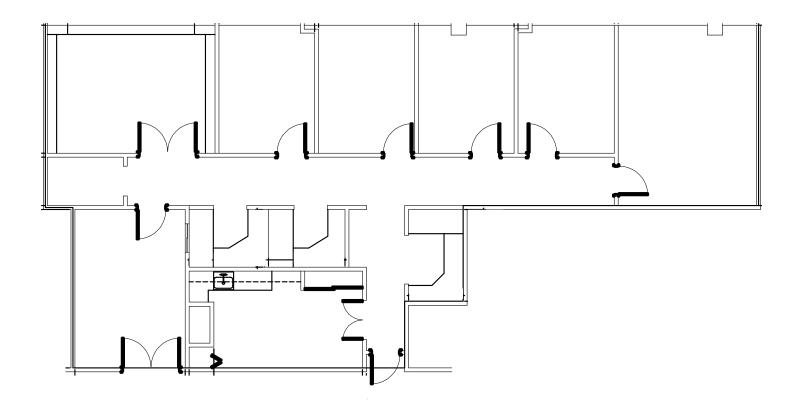

#### 3,336 SF Available

Lease Rate & Type: \$38.50 PSF, Net of Electric

2937 SW 27th Avenue | Coconut Grove, FL 33133