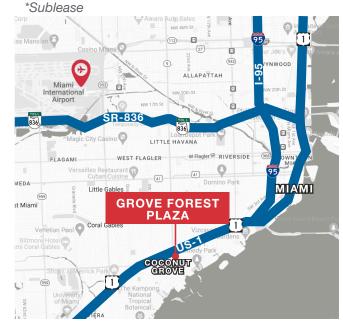

#### **Location Features**

- Located on 27th Avenue just south of US-1
- Walking distance to the Coconut Grove MetroRail Station
- Convenient to all restaurants, shopping and hotels