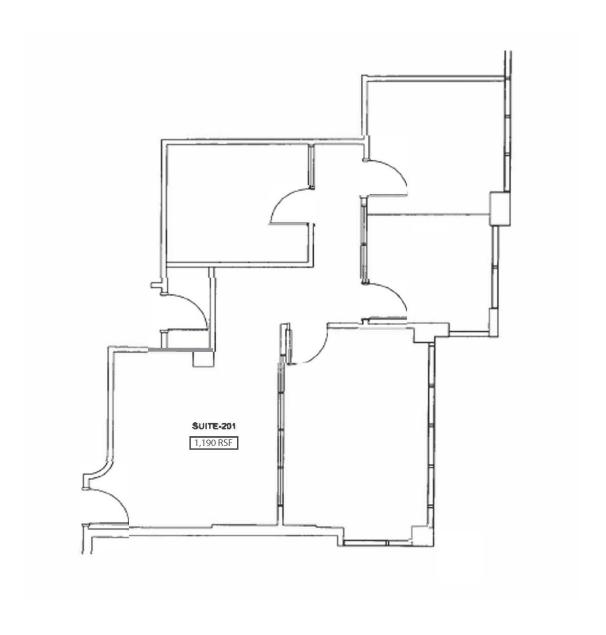

#### 1,233 SF Sublease Available

Sublease Rate & Type: \$39.00 PSF, Net of Electric

Sublease Expiration: February 28th, 2026

2937 SW 27th Avenue | Coconut Grove, FL 33133

### 1,264 SF Sublease Available

Sublease Rate & Type: \$39.00 PSF, Net of Electric

Sublease Expiration: August 14th, 2026