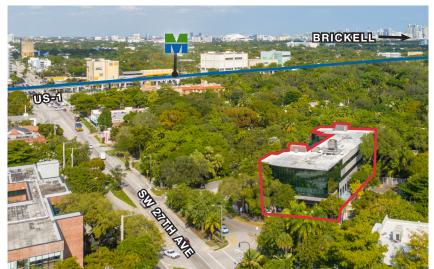

#### **Location Features**

- Located on 27th Avenue just south of US-1
- Walking distance to the Coconut Grove MetroRail Station
- Convenient to all restaurants, shopping and hotels