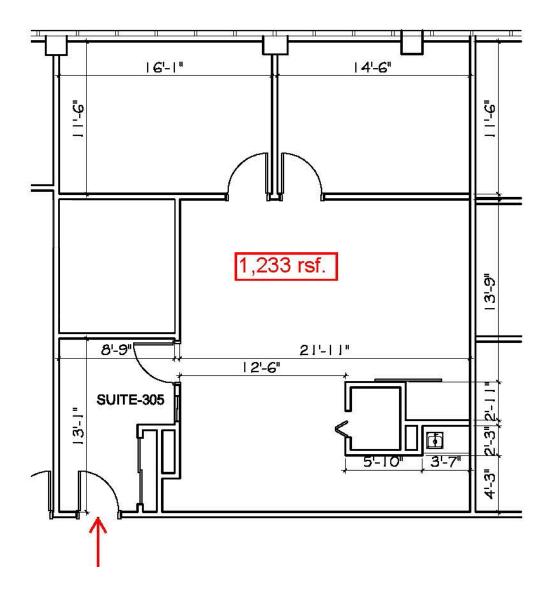

#### 1,233 SF Sublease Available

Sublease Rate & Type: \$39.00 PSF, Net of Electric

Sublease Expiration: February 28th, 2026

2937 SW 27th Avenue | Coconut Grove, FL 33133