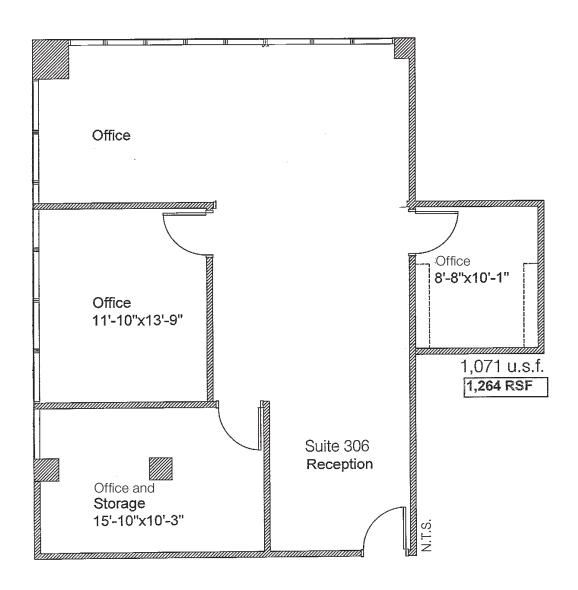

### 1,264 SF Sublease Available

Sublease Rate & Type: \$39.00 PSF, Net of Electric

Sublease Expiration: August 14th, 2026