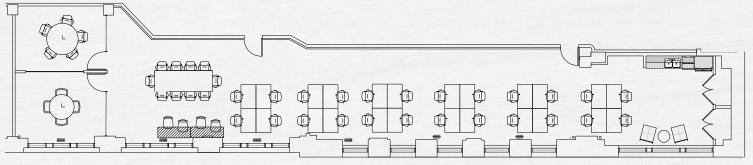

### **\$1 PSF BROKER BONUS**



## LOCATION

Corner of 17th Street & Broadway

3,798 RSF

TERM

Negotiable

PREMISES

**SUITE 320** 









## **BUILDING HIGHLIGHTS**

- Directly across from Union Square and the Greenmarket
- Citi Bike across the street
- Two entrances
- Steps to the following subway lines:

# 

- Attended lobby with extended hours 7 days / week
- Operable Windows



### **EXISTING CONDITIONS - SUITE 320**



#### WITH 1-2 ADDITIONAL OFFICES





**TODD KORREN** Executive Managing Director | Principal 212.776.1283 tkorren@lee-associates.com WOODY KING Managing Director 212.776.4352 wking@lee-associates.com

## **SPACE HIGHLIGHTS**

- Furnished and wired
- Exposed ceilings with hardwood and concrete floors
- 2 offices
- Open Seating for up to 30
- Café style pantry with seating area
- Ability to add two more offices

All information supplied is from sources deemed reliable and is furnished subject to errors, omissions, modifications, removal of the listing for sale or lease, and to any listing conditions, including the rates and manner of payment of commissions for particular offerings imposed by principals or agreed by this Company, the terms of which are available to principals or duly licen