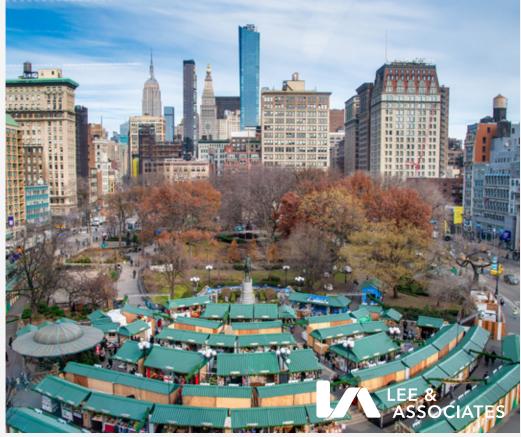

## **BUILDING HIGHLIGHTS**

- Directly across from Union Square and the Greenmarket
- Citi Bike across the street
- Two entrances
- Steps to the following subway lines: