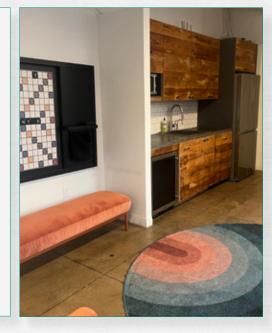

### **EXISTING CONDITIONS - SUITE 320**

## **SPACE HIGHLIGHTS**

- Furnished and wired
- Exposed ceilings with hardwood and concrete floors
- 2 offices
- Open Seating for up to 30
- Café style pantry with seating area
- Ability to add two more offices