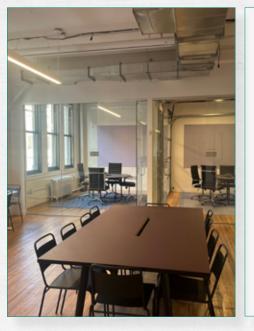

### **EXISTING CONDITIONS - SUITE 320**

## **SPACE HIGHLIGHTS**

- Furnished and wired
- Exposed ceilings with hardwood and concrete floors
- 2 offices
- Open Seating for up to 30
- Café style pantry with seating area
- Ability to add two more offices