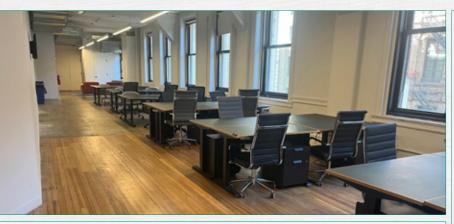

### **EXISTING CONDITIONS - SUITE 320**

## **SPACE HIGHLIGHTS**

- Furnished and wired
- Exposed ceilings with hardwood and concrete floors
- 2 offices
- Open Seating for up to 30
- Café style pantry with seating area
- Ability to add two more offices