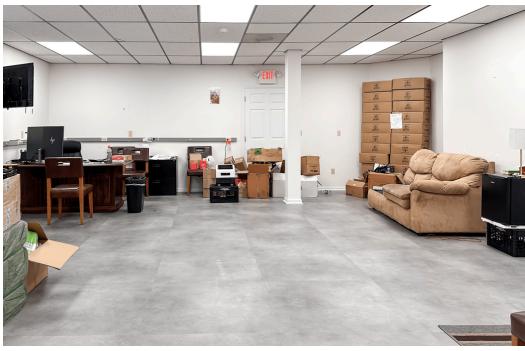

#### 2095 S MAIN STREET | WATERBURY, CT

734 SF | \$1,500 Per Month Utilities Included

(860) 815-8800 contact@doverbenedictgroup.com www.doverbenedictgroup.com

734 sf of office space and 600 sf garage.

Renovated office suite with private restroom attached to a garage/storage.

All utilities and WiFi included!

The office is renovated with new floors, LED lighting, private restroom.

**Floor Plan** 