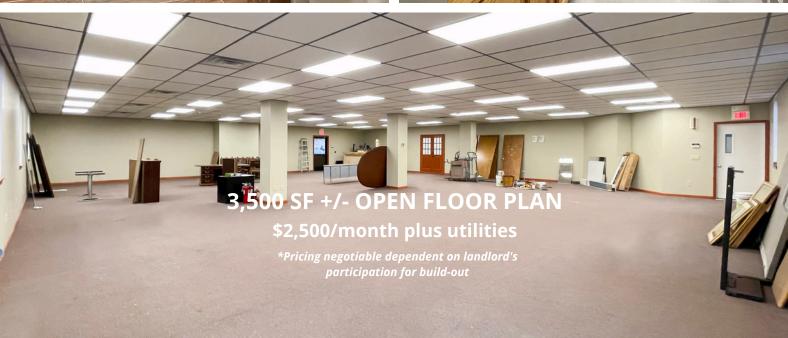

#### 2095 S MAIN STREET | WATERBURY, CT

3,500 SF | \$2,500 Per Month + Utilities

(860) 815-8800 contact@doverbenedictgroup.com www.doverbenedictgroup.com

Suite A has access to common corridor with building's staff lounge and additional client seating area. It has new LED lighting. Time to select your new flooring and paint!