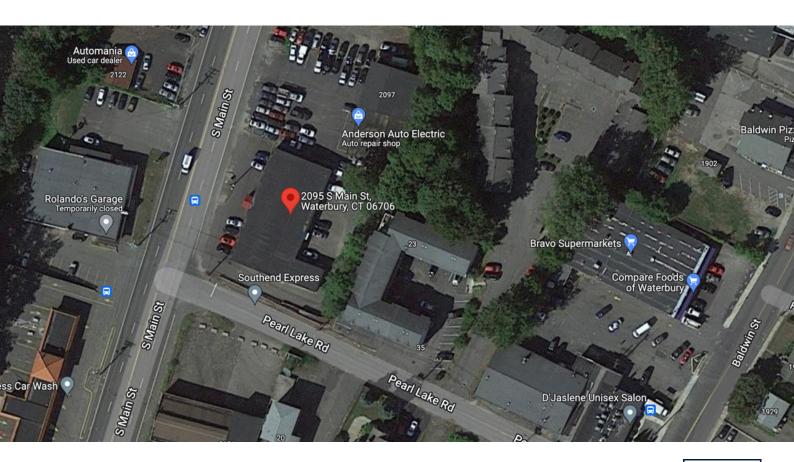

ation

# dover benedict group

#### 2095 S MAIN STREET | WATERBURY, CT

3,500 SF | \$2,500 Per Month + Utilities

(860) 815-8800 contact@doverbenedictgroup.com www.doverbenedictgroup.com







Suite A has access to common corridor with building's staff lounge and additional client seating area. It has new LED lighting. Time to select your new flooring and paint!





#### 2095 S MAIN STREET | WATERBURY, CT

734 SF | \$1,500 Per Month Utilities Included

(860) 815-8800 contact@doverbenedictgroup.com www.doverbenedictgroup.com









734 sf of office space and 600 sf garage.

Renovated office suite with private restroom attached to a garage/storage.

All utilities and WiFi included!

The office is renovated with new floors, LED lighting, private restroom.

**Floor Plan** 



## Location