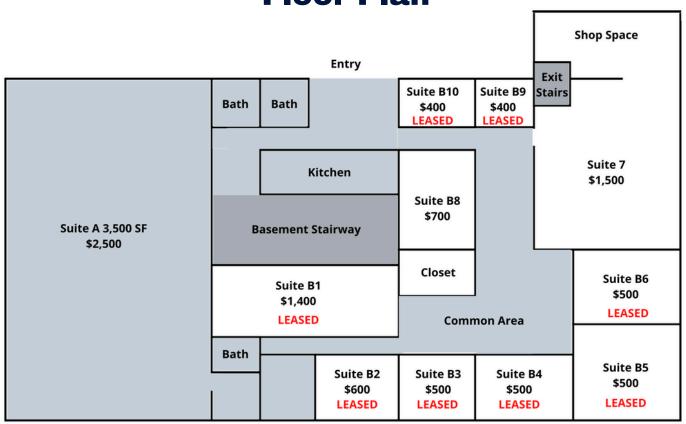

All utilities and WiFi included!

The office is renovated with new floors, LED lighting, private restroom.

**Floor Plan** 