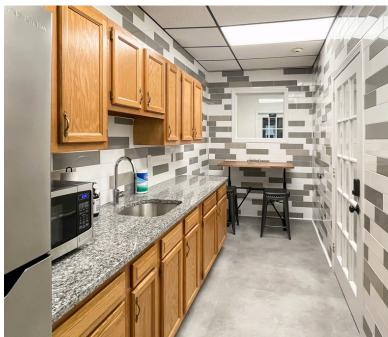

#### 2095 S MAIN STREET | WATERBURY, CT

734 SF | \$1,500 Per Month Utilities Included

(860) 815-8800 contact@doverbenedictgroup.com www.doverbenedictgroup.com

734 sf of office space and 600 sf garage.

Renovated office suite with private restroom attached to a garage/storage.

All utilities and WiFi included!

The office is renovated with new floors, LED lighting, private restroom.

**Floor Plan** 