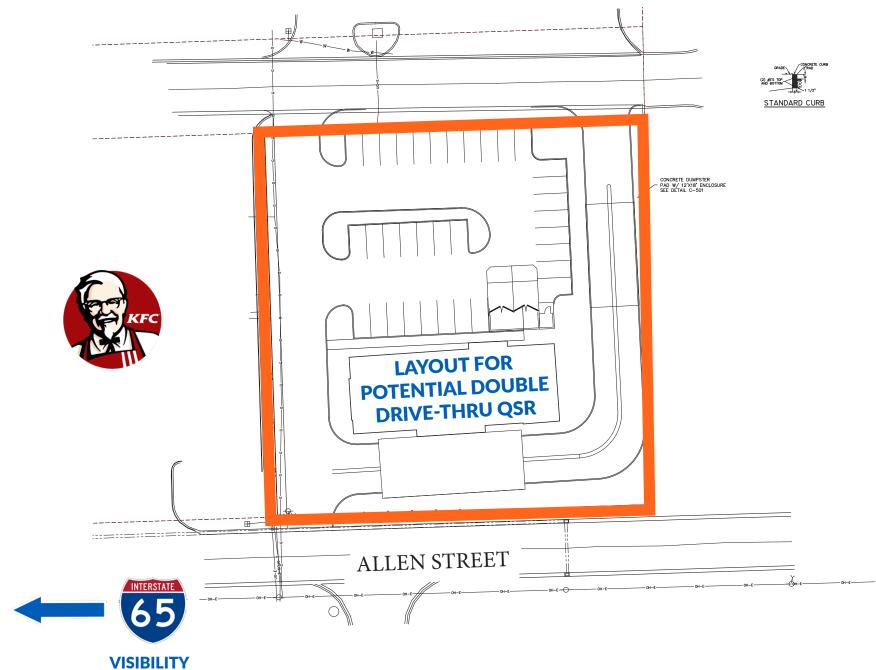

# **GROUND LEASE AVAILABLE**.94 ACRES

- 75 foot highway sign permitted, high visibility from I-65
- · Located 30 min (30 miles) from Louisville
- 750 ft from I-65 exit
- Neighboring businesses include: KFC, Denny's, Holiday Inn, Dollar Tree, Domino's, Speedway, Jimmy John's, Taco Bell, Hardee's, Popeyes, Sonic and Burger King
- Zoned commercial

JUSTIN BAKER 502 454 0911 JBAKER@TRIOCPG.COM

PHIL RADCLIFF 502 454 5611 <u>Pradc</u>liff@triocpg.com



## **SITE PLAN**

(423 FT DISTANCE)





## **PHOTOS**









### **DEMOGRAPHICS**

1 MILE 4,327
3 MILES 9,286
5 MILES 17,403

1 MILE 1,844
3 MILES 3,878
5 MILES 7,098





TRAFFIC COUNTS

#### MEDIAN HOUSEHOLD INCOME

####