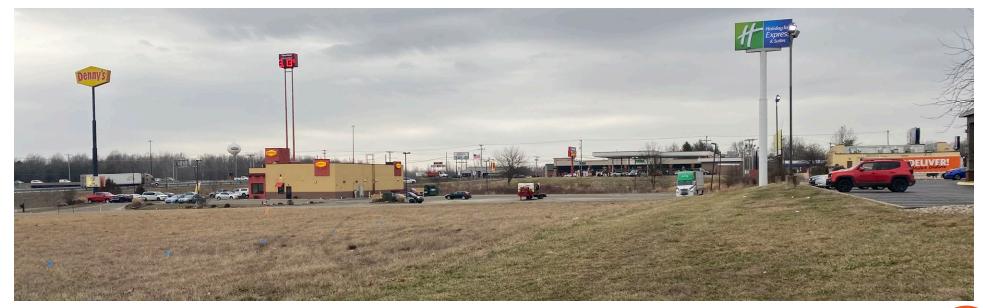

## **PHOTOS**

# **GROUND LEASE AVAILABLE**.94 ACRES

- 75 foot highway sign permitted, high visibility from I-65
- · Located 30 min (30 miles) from Louisville
- 750 ft from I-65 exit
- Neighboring businesses include: KFC, Denny's, Holiday Inn, Dollar Tree, Domino's, Speedway, Jimmy John's, Taco Bell, Hardee's, Popeyes, Sonic and Burger King
- Zoned commercial