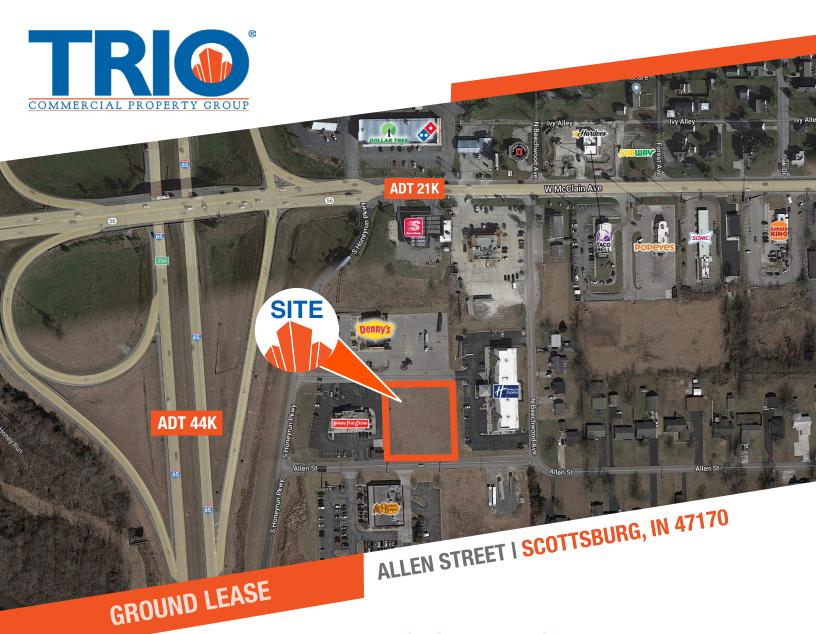

# **GROUND LEASE AVAILABLE**.94 ACRES

- 75 foot highway sign permitted, high visibility from I-65
- · Located 30 min (30 miles) from Louisville
- 750 ft from I-65 exit
- Neighboring businesses include: KFC, Denny's, Holiday Inn, Dollar Tree, Domino's, Speedway, Jimmy John's, Taco Bell, Hardee's, Popeyes, Sonic and Burger King
- Zoned commercial