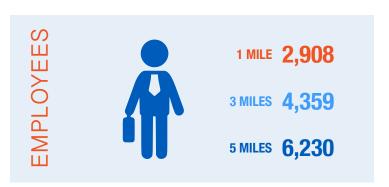

### **DEMOGRAPHICS**

1 MILE 4,327
3 MILES 9,286
5 MILES 17,403

1 MILE 1,844
3 MILES 3,878
5 MILES 7,098

TRAFFIC COUNTS