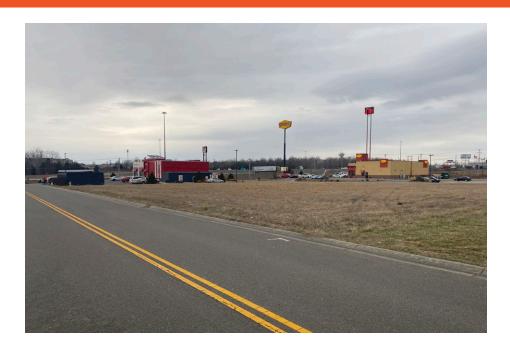

## **PHOTOS**

# **GROUND LEASE AVAILABLE**.94 ACRES

- 75 foot highway sign permitted, high visibility from I-65
- · Located 30 min (30 miles) from Louisville
- 750 ft from I-65 exit
- Neighboring businesses include: KFC, Denny's, Holiday Inn, Dollar Tree, Domino's, Speedway, Jimmy John's, Taco Bell, Hardee's, Popeyes, Sonic and Burger King
- Zoned commercial