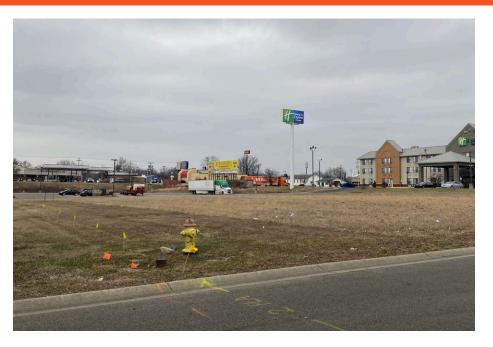

# **GROUND LEASE AVAILABLE**.94 ACRES

- 75 foot highway sign permitted, high visibility from I-65
- · Located 30 min (30 miles) from Louisville
- 750 ft from I-65 exit
- Neighboring businesses include: KFC, Denny's, Holiday Inn, Dollar Tree, Domino's, Speedway, Jimmy John's, Taco Bell, Hardee's, Popeyes, Sonic and Burger King
- Zoned commercial

JUSTIN BAKER 502 454 0911 JBAKER@TRIOCPG.COM

PHIL RADCLIFF 502 454 5611 <u>Pradc</u>liff@triocpg.com



## **SITE PLAN**

(423 FT DISTANCE)





## **PHOTOS**









### **DEMOGRAPHICS**

1 MILE 4,327
3 MILES 9,286
5 MILES 17,403

1 MILE 1,844
3 MILES 3,878
5 MILES 7,098





TRAFFIC COUNTS

#### MEDIAN HOUSEHOLD INCOME

####