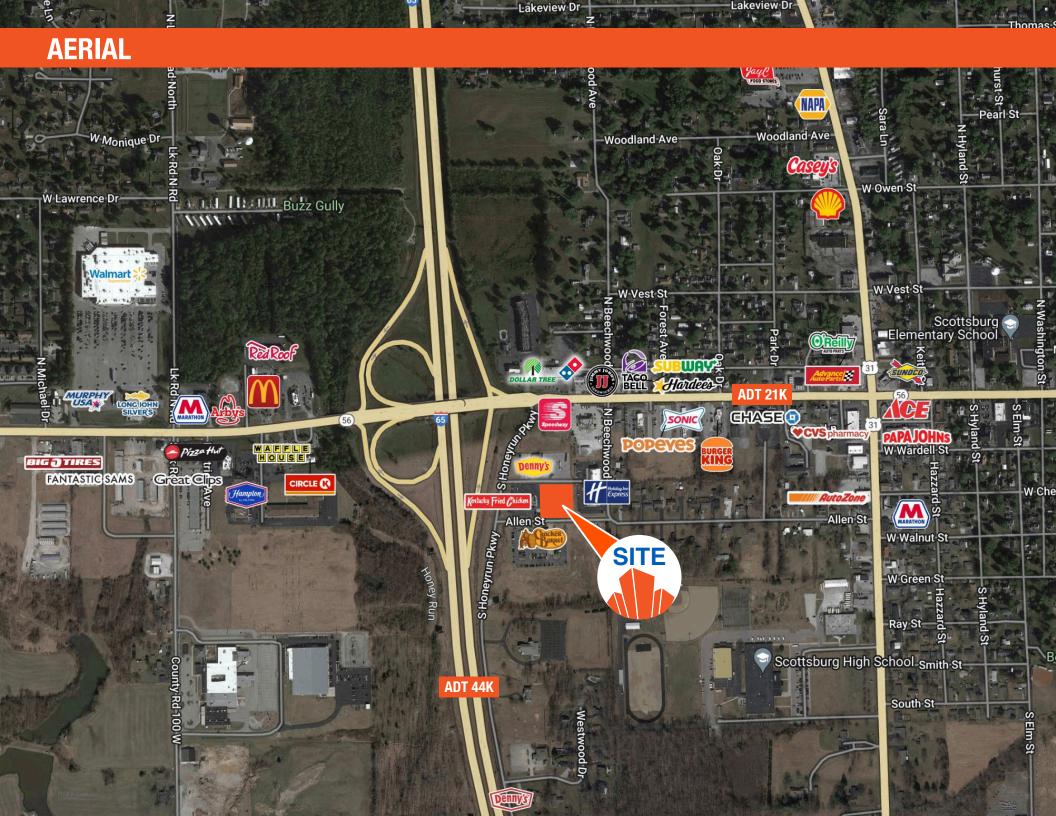

# **GROUND LEASE AVAILABLE**.94 ACRES

- 75 foot highway sign permitted, high visibility from I-65
- · Located 30 min (30 miles) from Louisville
- 750 ft from I-65 exit
- Neighboring businesses include: KFC, Denny's, Holiday Inn, Dollar Tree, Domino's, Speedway, Jimmy John's, Taco Bell, Hardee's, Popeyes, Sonic and Burger King
- Zoned commercial