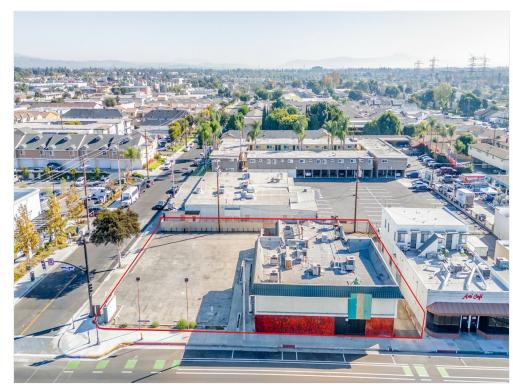

17800-17812 Bellflower Blvd, Bellflower, CA 90706

Price: \$39.00 /SF/YR

CIVAR Realty Advisors is proud to present 17800-17812 Bellflower Blvd For Lease. This opportunity offers a large 17,049 SF lot size with a 4,896 Retail Free Standing building. It us currently built out for restaurant use. It's location is prime as it seats on the corner of Bellflower Blvd and Cedar St, a high vehicle and foot traffic location.

17800-17812 Bellflower Blvd, Bellflower, CA 90706

Heavy day time traffic Corner Lot Renovation opportunity

Carlos Rivas
Carlosrivas@civaradvisor.net
(626) 703-1586

**Civar Realty Advisors** 337 N Vineyard Ave Suite #22 Ontario, CA 91764