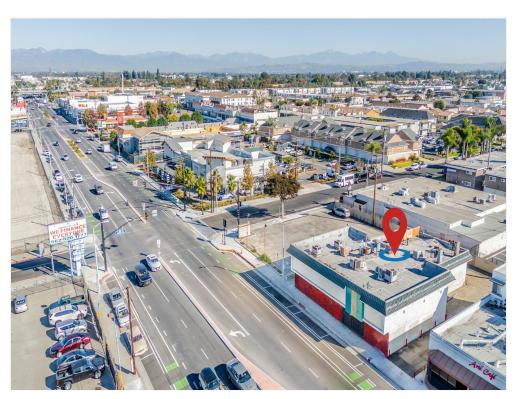

17800-17812 Bellflower Blvd, Bellflower, CA 90706

Price: \$39.00 /SF/YR

CIVAR Realty Advisors is proud to present 17800-17812 Bellflower Blvd For Lease. This opportunity offers a large 17,049 SF lot size with a 4,896 Retail Free Standing building. It us currently built out for restaurant use. It's location is prime as it seats on the corner of Bellflower Blvd and Cedar St, a high vehicle and foot traffic location.

17800-17812 Bellflower Blvd, Bellflower, CA 90706

Heavy day time traffic Corner Lot Renovation opportunity

Carlos Rivas
Carlosrivas@civaradvisor.net
(626) 703-1586

**Civar Realty Advisors** 337 N Vineyard Ave Suite #22 Ontario, CA 91764

#### Location