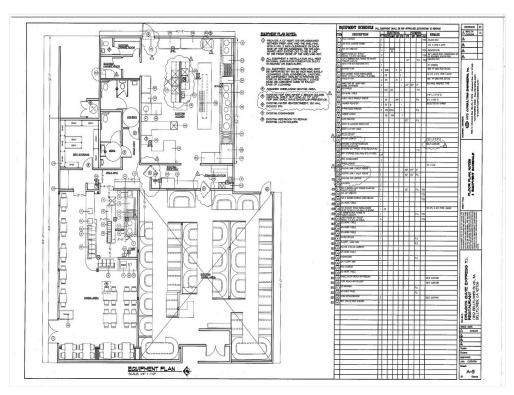

The current build out is the following:Fast-Food Operating to Serve @ Gross Floor Area Total 1,172 S.F.Full Dining Operating to Serve @ Gross Floor Area Total 2,964 S.F.The common restrooms & hallway Gross Floor Area - 530 S.F.Storage Room Gross Floor Area - 230 S.F.Total Existing Building Gross Floor Area: 4,896 S.F.

#### **Property Photos**

Plat Map

Previos Tenant Mings layout

17800-17812 Bellflower Blvd, Bellflower, CA 90706