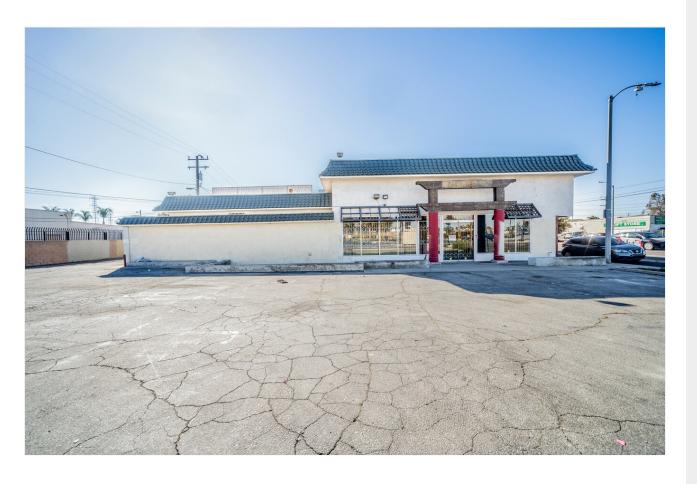

17800-17812 Bellflower Blvd, Bellflower, CA 90706

Price: \$39.00 /SF/YR

CIVAR Realty Advisors is proud to present 17800-17812 Bellflower Blvd For Lease. This opportunity offers a large 17,049 SF lot size with a 4,896 Retail Free Standing building. It us currently built out for restaurant use. It's location is prime as it seats on the corner of Bellflower Blvd and Cedar St, a high vehicle and foot traffic location.

17800-17812 Bellflower Blvd, Bellflower, CA 90706

Heavy day time traffic Corner Lot Renovation opportunity

Carlos Rivas
Carlosrivas@civaradvisor.net
(626) 703-1586

**Civar Realty Advisors** 337 N Vineyard Ave Suite #22 Ontario, CA 91764

#### 17800-17812 Bellflower Blvd, Bellflower, CA 90706

PICT0004