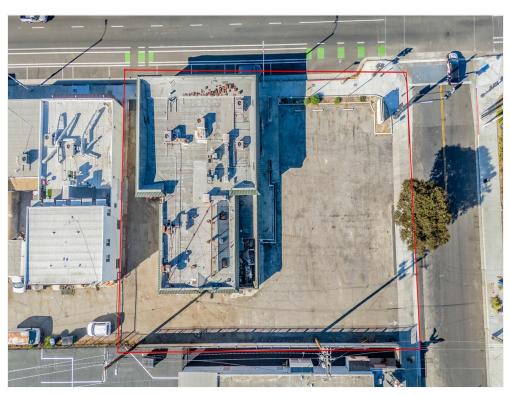

17800-17812 Bellflower Blvd, Bellflower, CA 90706

Price: \$39.00 /SF/YR

CIVAR Realty Advisors is proud to present 17800-17812 Bellflower Blvd For Lease. This opportunity offers a large 17,049 SF lot size with a 4,896 Retail Free Standing building. It us currently built out for restaurant use. It's location is prime as it seats on the corner of Bellflower Blvd and Cedar St, a high vehicle and foot traffic location.

17800-17812 Bellflower Blvd, Bellflower, CA 90706

Heavy day time traffic Corner Lot Renovation opportunity

Carlos Rivas
Carlosrivas@civaradvisor.net
(626) 703-1586

**Civar Realty Advisors** 337 N Vineyard Ave Suite #22 Ontario, CA 91764

#### **Property Photos**

Plat Map

Previos Tenant Mings layout

17800-17812 Bellflower Blvd, Bellflower, CA 90706