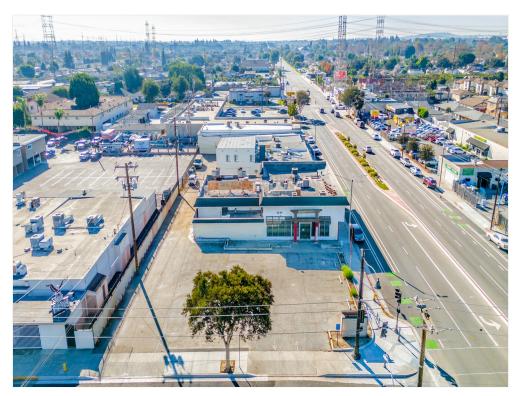

17800-17812 Bellflower Blvd, Bellflower, CA 90706

Price: \$39.00 /SF/YR

CIVAR Realty Advisors is proud to present 17800-17812 Bellflower Blvd For Lease. This opportunity offers a large 17,049 SF lot size with a 4,896 Retail Free Standing building. It us currently built out for restaurant use. It's location is prime as it seats on the corner of Bellflower Blvd and Cedar St, a high vehicle and foot traffic location.

#### Location