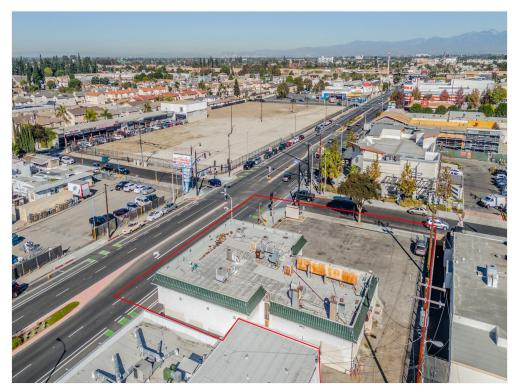

17800-17812 Bellflower Blvd, Bellflower, CA 90706

Price: \$39.00 /SF/YR

CIVAR Realty Advisors is proud to present 17800-17812 Bellflower Blvd For Lease. This opportunity offers a large 17,049 SF lot size with a 4,896 Retail Free Standing building. It us currently built out for restaurant use. It's location is prime as it seats on the corner of Bellflower Blvd and Cedar St, a high vehicle and foot traffic location.

17800-17812 Bellflower Blvd, Bellflower, CA 90706

Heavy day time traffic Corner Lot Renovation opportunity

Carlos Rivas
Carlosrivas@civaradvisor.net
(626) 703-1586

**Civar Realty Advisors** 337 N Vineyard Ave Suite #22 Ontario, CA 91764

#### Location