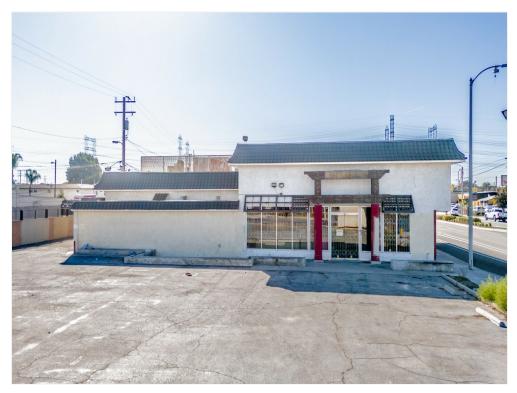

17800-17812 Bellflower Blvd, Bellflower, CA 90706

Price: \$39.00 /SF/YR

CIVAR Realty Advisors is proud to present 17800-17812 Bellflower Blvd For Lease. This opportunity offers a large 17,049 SF lot size with a 4,896 Retail Free Standing building. It us currently built out for restaurant use. It's location is prime as it seats on the corner of Bellflower Blvd and Cedar St, a high vehicle and foot traffic location.

17800-17812 Bellflower Blvd, Bellflower, CA 90706

Heavy day time traffic Corner Lot Renovation opportunity

Carlos Rivas
Carlosrivas@civaradvisor.net
(626) 703-1586

**Civar Realty Advisors** 337 N Vineyard Ave Suite #22 Ontario, CA 91764

#### 17800-17812 Bellflower Blvd, Bellflower, CA 90706

PICT0004