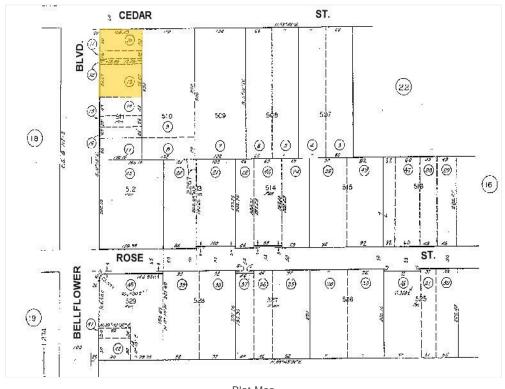

#### **Property Photos**

Plat Map

Previos Tenant Mings layout

17800-17812 Bellflower Blvd, Bellflower, CA 90706