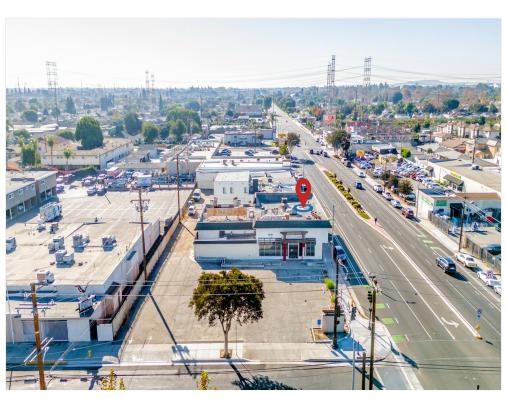

17800-17812 Bellflower Blvd, Bellflower, CA 90706

Price: \$39.00 /SF/YR

CIVAR Realty Advisors is proud to present 17800-17812 Bellflower Blvd For Lease. This opportunity offers a large 17,049 SF lot size with a 4,896 Retail Free Standing building. It us currently built out for restaurant use. It's location is prime as it seats on the corner of Bellflower Blvd and Cedar St, a high vehicle and foot traffic location.

17800-17812 Bellflower Blvd, Bellflower, CA 90706

Heavy day time traffic Corner Lot Renovation opportunity

Carlos Rivas
Carlosrivas@civaradvisor.net
(626) 703-1586

**Civar Realty Advisors** 337 N Vineyard Ave Suite #22 Ontario, CA 91764

#### 17800-17812 Bellflower Blvd, Bellflower, CA 90706

PICT0004