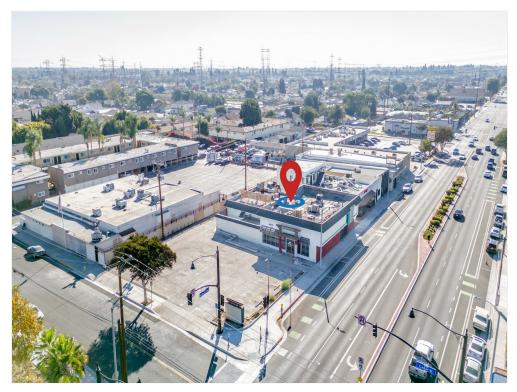

vation opportunity



Carlos Rivas
Carlosrivas@civaradvisor.net
(626) 703-1586

**Civar Realty Advisors** 337 N Vineyard Ave Suite #22 Ontario, CA 91764



#### 17800-17812 Bellflower Blvd, Bellflower, CA 90706



PICT0004

#### Listing space

#### 1st Floor

Space Available 4,896 SF Rental Rate \$39.00 /SF/YR

Date Available Now

Service Type Triple Net (NNN)

Built Out As Restaurants And Cafes

Space Type Relet
Space Use Retail
Lease Term Negotiable

The current build out is the following:Fast-Food Operating to Serve @ Gross Floor Area Total 1,172 S.F.Full Dining Operating to Serve @ Gross Floor Area Total 2,964 S.F.The common restrooms & hallway Gross Floor Area - 530 S.F.Storage Room Gross Floor Area - 230 S.F.Total Existing Building Gross Floor Area: 4,896 S.F.

#### Property Photos





PICT0009 PICT0003

#### Property Photos





PICT0011 PICT0010

17800-17812 Bellflower Blvd, Bellflower, CA 90706

#### Property Photos





PICT0012 PICT0018

#### Property Photos





PICT0013 PICT0014

#### Property Photos





PICT0017 PICT0015

#### Property Photos





PICT0005 PICT0006

#### Property Photos





PICT0007 PICT0008

17800-17812 Bellflower Blvd, Bellflower, CA 90706

#### **Property Photos**





Plat Map

Previos Tenant Mings layout

17800-17812 Bellflower Blvd, Bellflower, CA 90706

#### Location