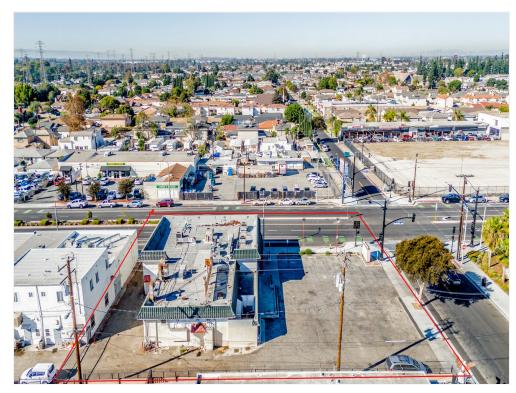

17800-17812 Bellflower Blvd, Bellflower, CA 90706

Price: \$39.00 /SF/YR

CIVAR Realty Advisors is proud to present 17800-17812 Bellflower Blvd For Lease. This opportunity offers a large 17,049 SF lot size with a 4,896 Retail Free Standing building. It us currently built out for restaurant use. It's location is prime as it seats on the corner of Bellflower Blvd and Cedar St, a high vehicle and foot traffic location.

17800-17812 Bellflower Blvd, Bellflower, CA 90706

Heavy day time traffic Corner Lot Renovation opportunity

Carlos Rivas
Carlosrivas@civaradvisor.net
(626) 703-1586

**Civar Realty Advisors** 337 N Vineyard Ave Suite #22 Ontario, CA 91764

#### Location