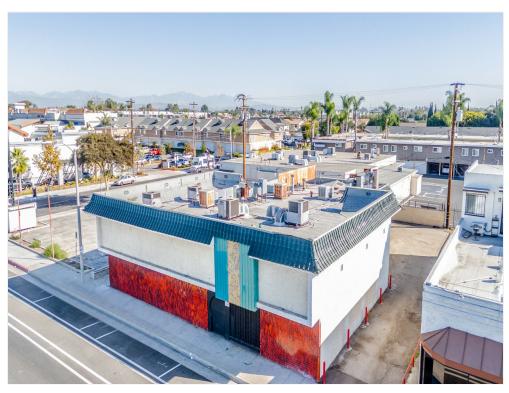

17800-17812 Bellflower Blvd, Bellflower, CA 90706

Price: \$39.00 /SF/YR

CIVAR Realty Advisors is proud to present 17800-17812 Bellflower Blvd For Lease. This opportunity offers a large 17,049 SF lot size with a 4,896 Retail Free Standing building. It us currently built out for restaurant use. It's location is prime as it seats on the corner of Bellflower Blvd and Cedar St, a high vehicle and foot traffic location.

#### 17800-17812 Bellflower Blvd, Bellflower, CA 90706

PICT0004