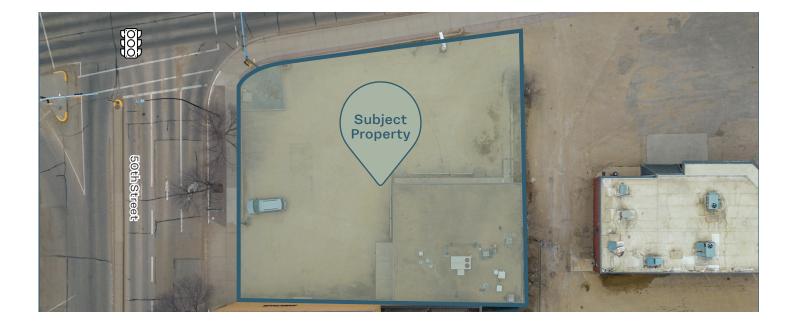

### **Property Details**

MUNICIPAL ADDRESS 5004 48 Avenue, Camrose, AB

SITE SIZE 12,527 sf (0.29 acres)

**BUILDING SIZE** 2,500 sf\* \*To be confirmed by the Purchaser

LINC 0015-244-958

LEGAL DESCRIPTION

Plan RN28D Block 41 Lots 6 and 7 excepting thereout Plan 8721907

## Opportunity

Tetra Realty Advisors is excited to introduce for sale, an outstanding standalone commercial subject property situated at the highly coveted intersection of Highway 13 (48th Avenue) and 50th Street in Camrose, Alberta. This subject property holds a premier position within the vibrant core of Camrose, presenting promising prospects for both investors and business owners.