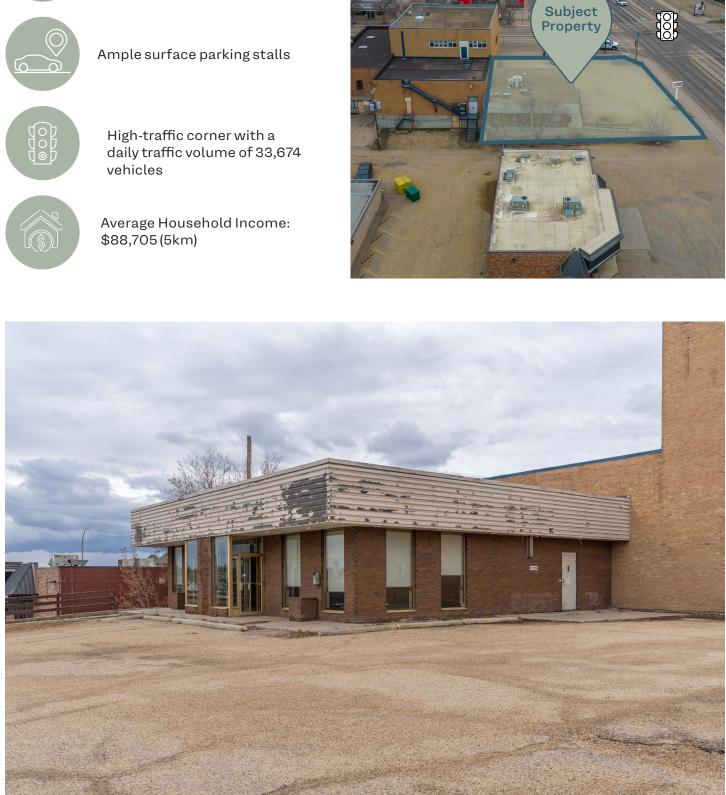

### **Property Details**

MUNICIPAL ADDRESS 5004 48 Avenue, Camrose, AB

SITE SIZE 12,527 sf (0.29 acres)

**BUILDING SIZE** 2,500 sf\* \*To be confirmed by the Purchaser

LINC 0015-244-958

LEGAL DESCRIPTION

Plan RN28D Block 41 Lots 6 and 7 excepting thereout Plan 8721907

#### ZONING

C-1 (Central/Downtown Commercial District)

FINANCING Clear Title

DELIVERY Vacant, As-is

SALE PRICE

\$350,000

## Opportunity

Tetra Realty Advisors is excited to introduce for sale, an outstanding standalone commercial subject property situated at the highly coveted intersection of Highway 13 (48th Avenue) and 50th Street in Camrose, Alberta. This subject property holds a premier position within the vibrant core of Camrose, presenting promising prospects for both investors and business owners.

Benefiting from its strategic location, the Subject Property offers convenient accessibility to essential amenities, public transit routes, and prominent tourist attractions, thereby maximizing its appeal to prospective tenants and clientele. Furthermore, Camrose's continuous development and expansion pave the way for exciting possibilities in future growth and innovation within the local market.

### Location

The prime corner of Highway 13 (48th Avenue) & 50th Street in Camrose, Alberta is at the heart of Camrose's central downtown commercial district. Ideal for investors and businesses with flexible zoning, allowing for custom development. The subject property has convenient access to amenities, transit, and tourist attractions. Camrose's expanding market offers promising opportunities for innovation and growth.