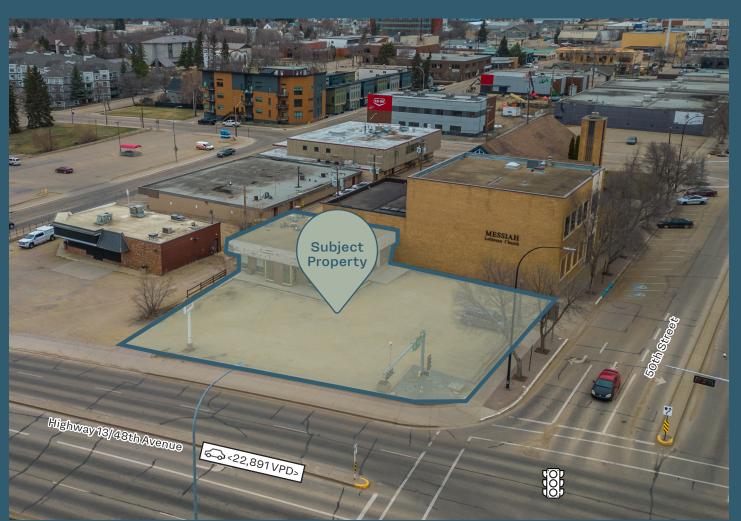

## Opportunity

Tetra Realty Advisors is excited to introduce for sale, an outstanding standalone commercial subject property situated at the highly coveted intersection of Highway 13 (48th Avenue) and 50th Street in Camrose, Alberta. This subject property holds a premier position within the vibrant core of Camrose, presenting promising prospects for both investors and business owners.

Benefiting from its strategic location, the Subject Property offers convenient accessibility to essential amenities, public transit routes, and prominent tourist attractions, thereby maximizing its appeal to prospective tenants and clientele. Furthermore, Camrose's continuous development and expansion pave the way for exciting possibilities in future growth and innovation within the local market.

### Location

The prime corner of Highway 13 (48th Avenue) & 50th Street in Camrose, Alberta is at the heart of Camrose's central downtown commercial district. Ideal for investors and businesses with flexible zoning, allowing for custom development. The subject property has convenient access to amenities, transit, and tourist attractions. Camrose's expanding market offers promising opportunities for innovation and growth.