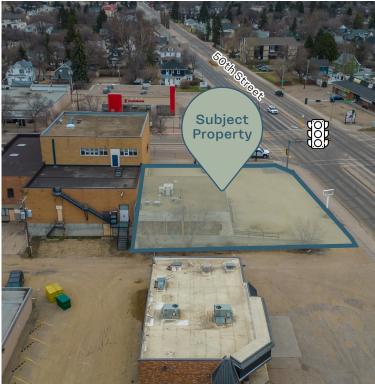

## Opportunity

Tetra Realty Advisors is excited to introduce for sale, an outstanding standalone commercial subject property situated at the highly coveted intersection of Highway 13 (48th Avenue) and 50th Street in Camrose, Alberta. This subject property holds a premier position within the vibrant core of Camrose, presenting promising prospects for both investors and business owners.

Benefiting from its strategic location, the Subject Property offers convenient accessibility to essential amenities, public transit routes, and prominent tourist attractions, thereby maximizing its appeal to prospective tenants and clientele. Furthermore, Camrose's continuous development and expansion pave the way for exciting possibilities in future growth and innovation within the local market.

### Location

The prime corner of Highway 13 (48th Avenue) & 50th Street in Camrose, Alberta is at the heart of Camrose's central downtown commercial district. Ideal for investors and businesses with flexible zoning, allowing for custom development. The subject property has convenient access to amenities, transit, and tourist attractions. Camrose's expanding market offers promising opportunities for innovation and growth.