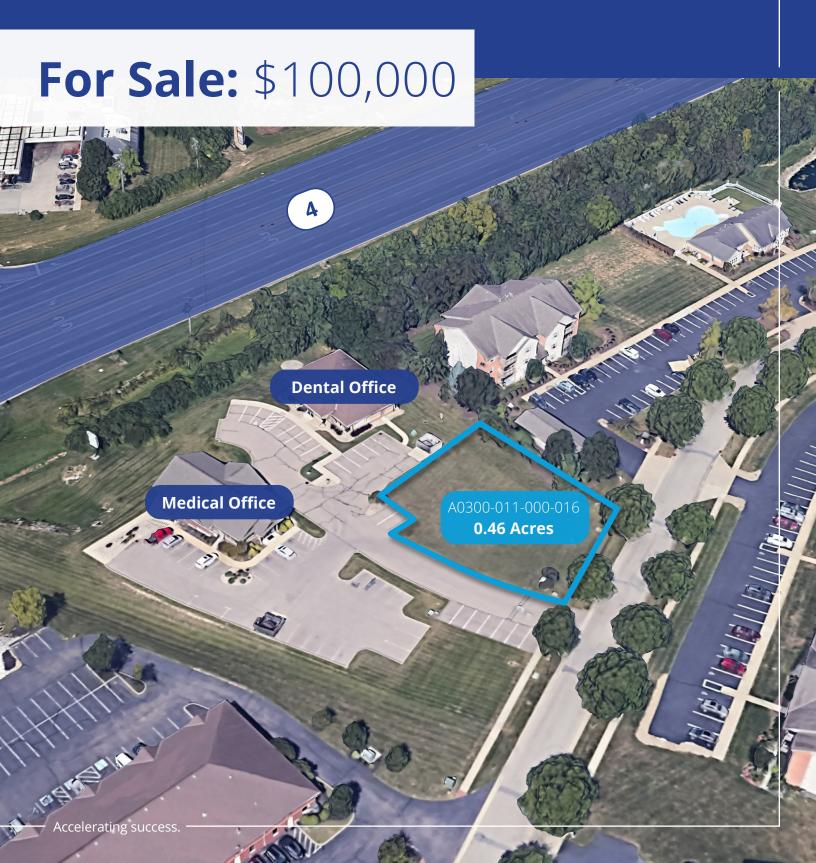

## **3530 Siaron Way** Fairfield, Ohio 45011

## **Property Overview**

- 0.46 acres available
- Ideal for medical or dental practices
- · Surrounded by neighboring dental and medical offices
- Prime location at the corner of Route 4 and Tylersville Road
- Includes signage opportunities along Route 4 and Tylersville Road
- Optimal setting for a medical office, ensuring visibility and accessibility