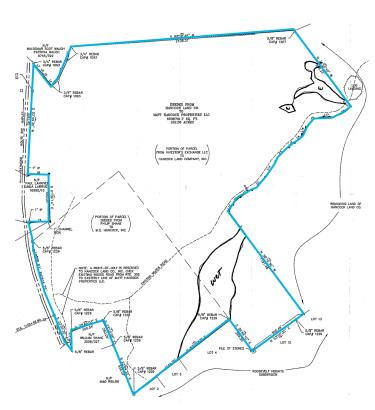

- 152-Acre Parcel
- Rare opportunity to purchase a land parcel with 2,000+ feet of road frontage on Route 302 in Casco
- Located in the heart of the Lakes Region
- Wooded property with elevations that provide spectacular vistas of Sebago Lake and the White Mountains
- Commercially zoned
- Sale Price: \$850,000

| OWNER          | Matthew Hancock         |
|----------------|-------------------------|
| ASSESSOR'S REF | Map 3, Lot 17-01        |
| LOT SIZE       | 152± Acres              |
| ZONING         | C - Commercial          |
| ROAD FRONTAGE  | 2,000+ Ft. on Route 302 |
| TRAFFIC COUNT  | 13,184± cars/day (2017) |
| R.E. TAXES     | Designated Tree Growth  |
| SALE PRICE     | \$850,000               |