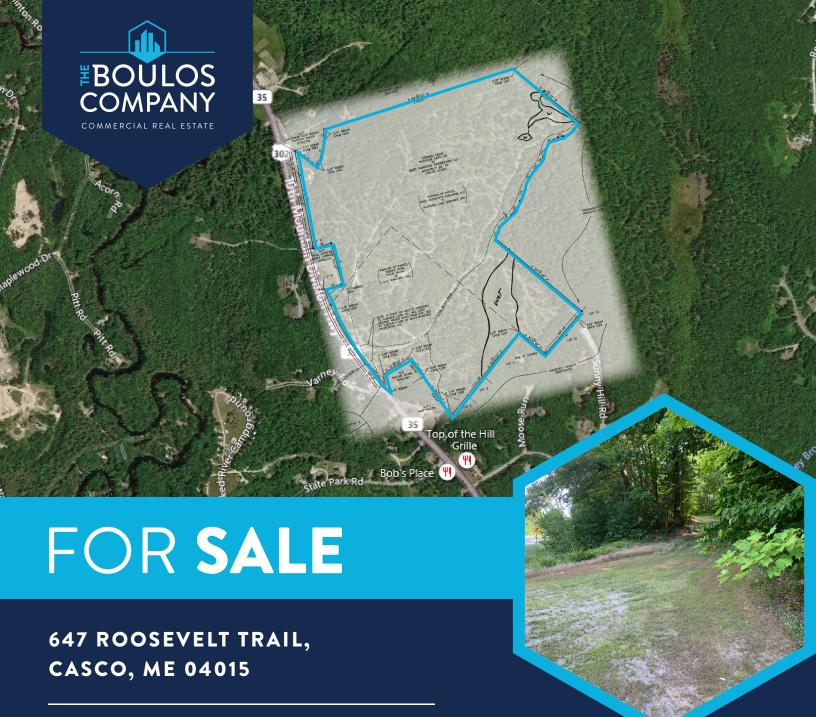

- 152-Acre Parcel
- Rare opportunity to purchase a land parcel with 2,000+ feet of road frontage on Route 302 in Casco
- Located in the heart of the Lakes Region
- Wooded property with elevations that provide spectacular vistas of Sebago Lake and the White Mountains
- Commercially zoned
- Sale Price: \$850,000

| OWNER          | Matthew Hancock         |
|----------------|-------------------------|
| ASSESSOR'S REF | Map 3, Lot 17-01        |
| LOT SIZE       | 152± Acres              |
| ZONING         | C - Commercial          |
| ROAD FRONTAGE  | 2,000+ Ft. on Route 302 |
| TRAFFIC COUNT  | 13,184± cars/day (2017) |
| R.E. TAXES     | Designated Tree Growth  |
| SALE PRICE     | \$850,000               |