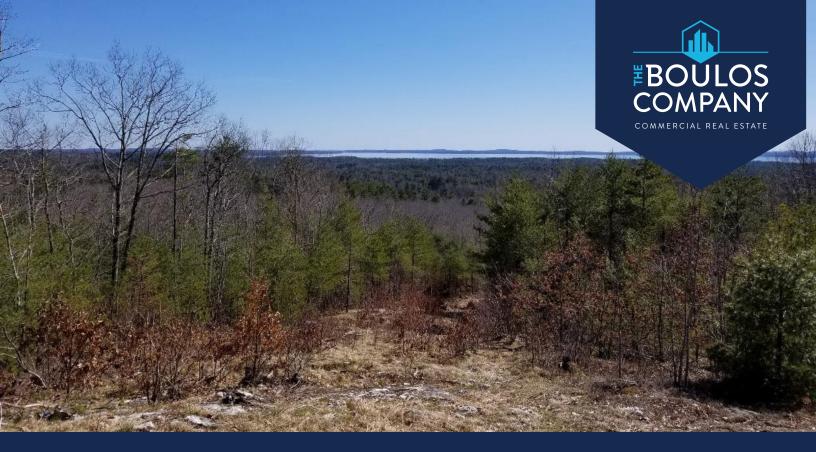

- 152-Acre Parcel
- Rare opportunity to purchase a land parcel with 2,000+ feet of road frontage on Route 302 in Casco
- Located in the heart of the Lakes Region
- Wooded property with elevations that provide spectacular vistas of Sebago Lake and the White Mountains
- Commercially zoned
- Sale Price: \$850,000