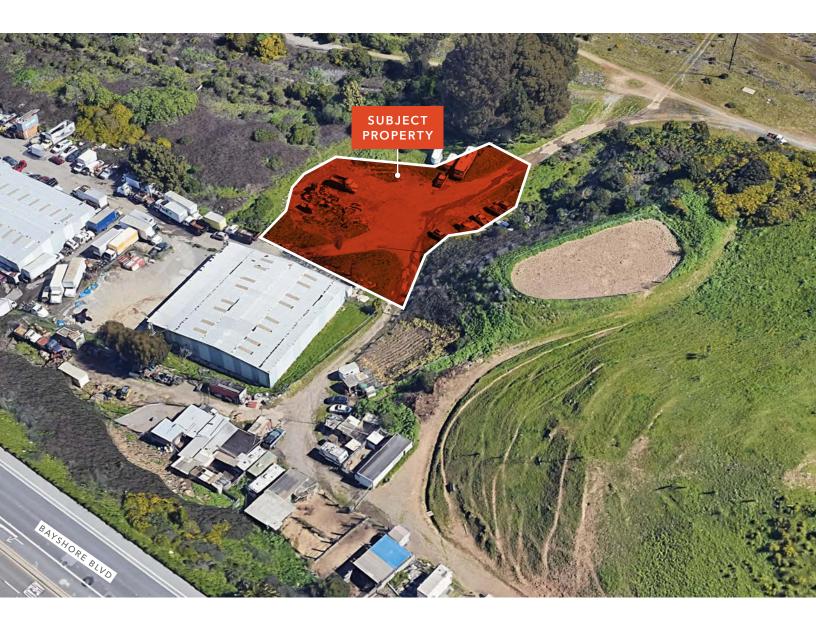

## 403 INDUSTRIAL WAY

BRISBANE, CA

### Property Highlights

Asking Price: \$0.50 Gross PSF

±1 acre

±43,560 SF

Great contractor yard or nursery