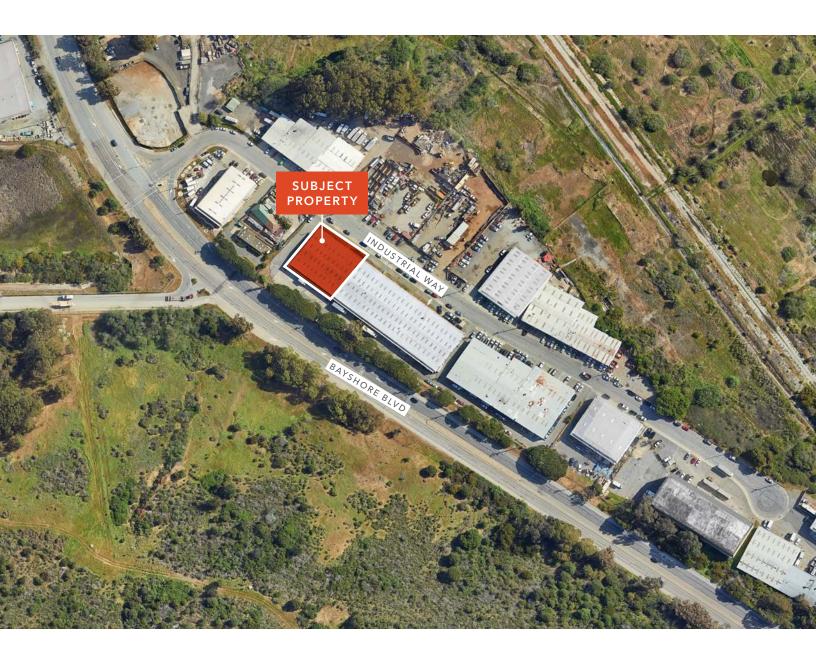

## 60 INDUSTRIAL WAY

BRISBANE, CA

### Property Highlights

Asking Price: \$1.25 Gross PSF

±10,000 SF industrial building