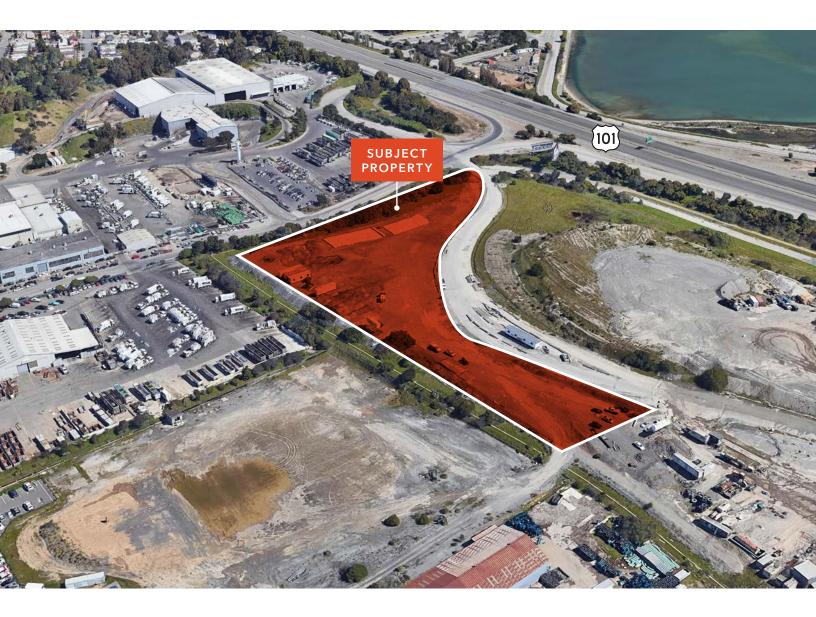

## 3435 BAYSHORE BLVD

BRISBANE, CA

### Property Highlights

Asking Price: \$0.50 Gross PSF

 $\pm 6.63 \text{ acres} (\pm 43,560 \text{ SF})$ 

Perfect for drop yard or vehicle or fleet storage

Large site which can be graded and rocked