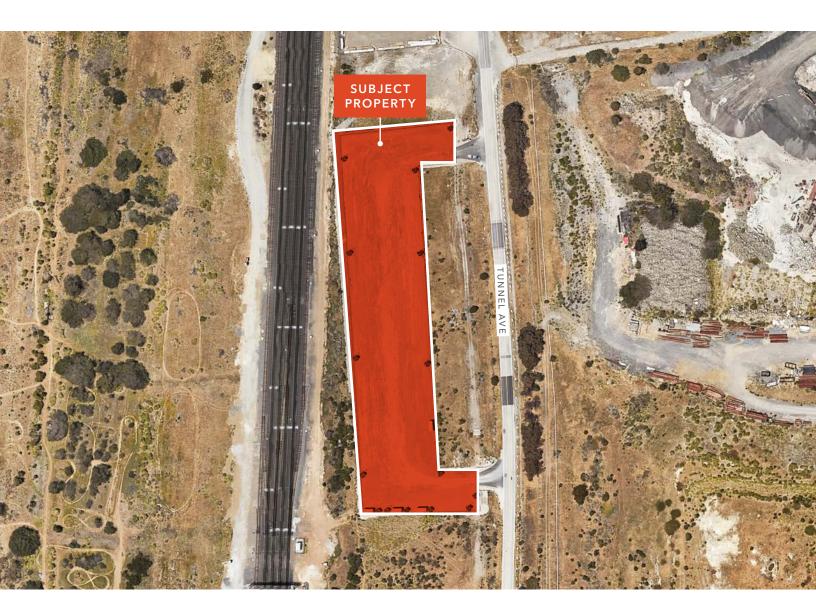

## 601-B TUNNEL AVE

BRISBANE, CA

### Availability

| Space # | Total SF   | Lease Rate   | Space # | Total SF    | Lease Rate   |
|---------|------------|--------------|---------|-------------|--------------|
| А       | ±31,228 SF | \$0.50 Gross | E       | ±50,513 SF  | \$0.50 Gross |
| В       | ±17,500 SF | \$0.50 Gross | F       | ±28,356 SF  | \$0.50 Gross |
| С       | ±14,500 SF | \$0.50 Gross | G       | ±130,680 SF | \$0.50 Gross |
| D       | ±50,513 SF | \$0.50 Gross |         |             |              |

### See previous page for pricing

±3.70 acres

±161,172 SF

Great site for fleet parking, construction drop yard or equioment storage