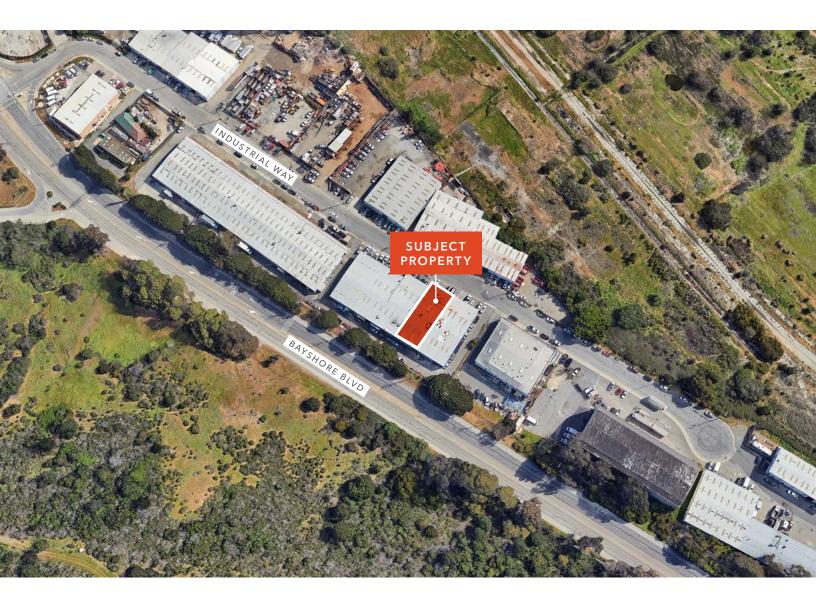

## 180 INDUSTRIAL WAY

BRISBANE, CA

## Property Highlights

Asking Price: \$1.50 Gross PSF

6,000 SF industrial building

Small office available

One (1) loading dock

ADA access in the front

Previously a boxing gym