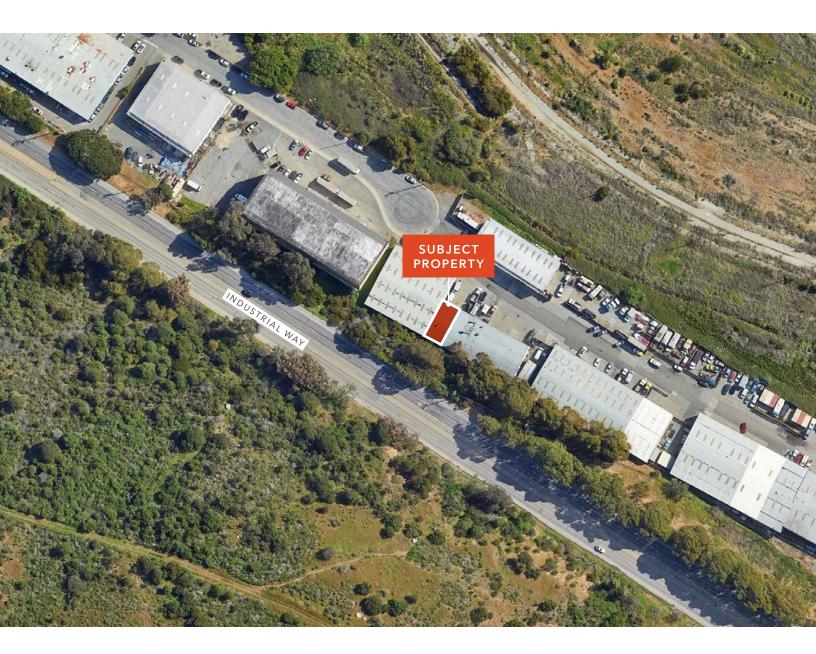

## 60 INDUSTRIAL WAY

BRISBANE, CA

### Property Highlights

Asking Price: \$1.25 Gross PSF

±10,000 SF industrial building