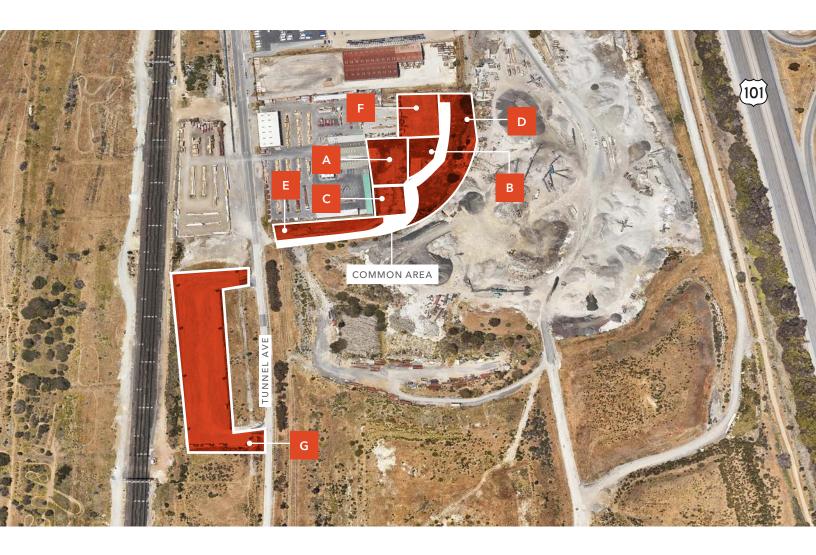

### Availability

| Space # | Total SF   | Lease Rate   | Space # | Total SF    | Lease Rate   |
|---------|------------|--------------|---------|-------------|--------------|
| А       | ±31,228 SF | \$0.50 Gross | E       | ±50,513 SF  | \$0.50 Gross |
| В       | ±17,500 SF | \$0.50 Gross | F       | ±28,356 SF  | \$0.50 Gross |
| С       | ±14,500 SF | \$0.50 Gross | G       | ±130,680 SF | \$0.50 Gross |
| D       | ±50,513 SF | \$0.50 Gross |         |             |              |

## 601-B TUNNEL AVE

BRISBANE, CA

### See previous page for pricing

±3.70 acres

±161,172 SF

Great site for fleet parking, construction drop yard or equioment storage