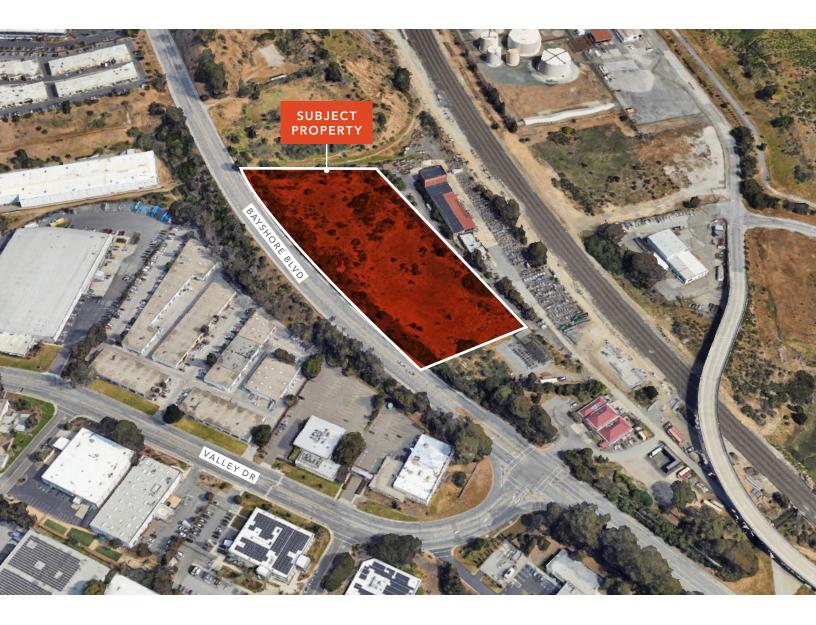

## 3435 BAYSHORE BLVD

BRISBANE, CA

### Property Highlights

Asking Price: \$0.50 Gross PSF

 $\pm 6.63 \text{ acres} (\pm 43,560 \text{ SF})$ 

Perfect for drop yard or vehicle or fleet storage

Large site which can be graded and rocked