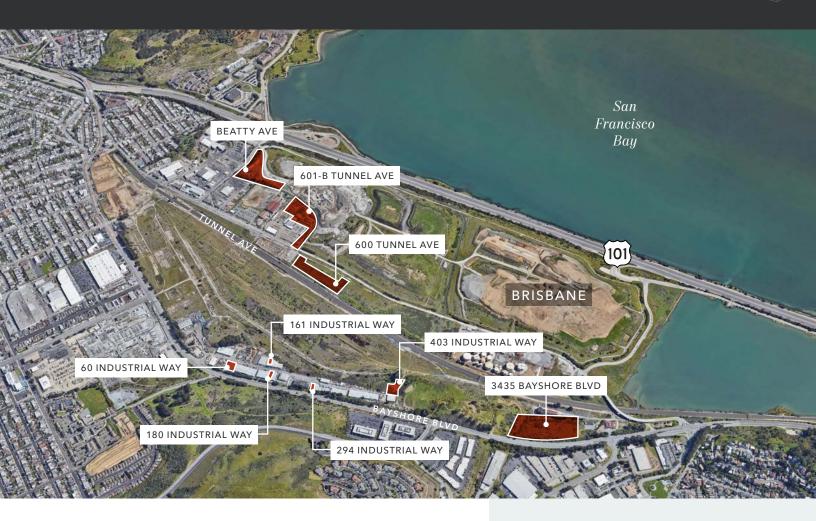

# BRISBANE & SAN FRANCISCO LAND OPPORTUNITIES FOR LEASE

### Industrial Vacant Lots

Rare pieces of land which are available to lease immediately

Easy access to Highway 101, SFO, San Francisco, and the Peninsula

Owner will prepare sites for new land use

No dirt, rock backfill or garbage; storage allowed

## **BEATTY AVE**

BRISBANE, CA

### Property Highlights

Asking Price: \$0.50 Gross PSF

±3.25 acres (±141,570 SF)

Industrial land

Directly off Highway 101

## 601-B TUNNEL AVE

BRISBANE, CA

## 600 TUNNEL AVE

BRISBANE, CA

## 60 INDUSTRIAL WAY

BRISBANE, CA

## 161 INDUSTRIAL WAY

BRISBANE, CA

## 180 INDUSTRIAL WAY

BRISBANE, CA

## 294 INDUSTRIAL WAY

BRISBANE, CA

## 403 INDUSTRIAL WAY

BRISBANE, CA

## 3435 BAYSHORE BLVD

BRISBANE, CA