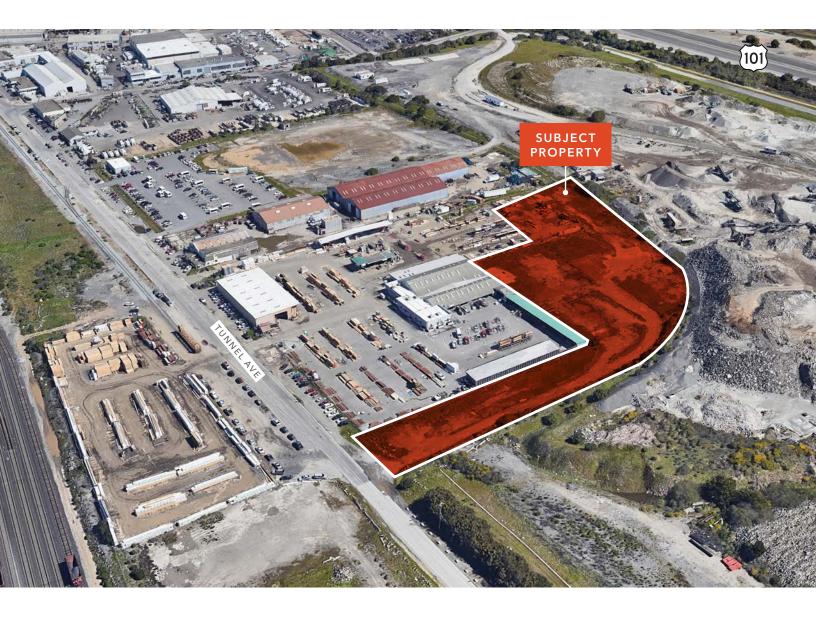

## 601-B TUNNEL AVE

BRISBANE, CA

### See previous page for pricing

±3.70 acres

±161,172 SF

Great site for fleet parking, construction drop yard or equioment storage