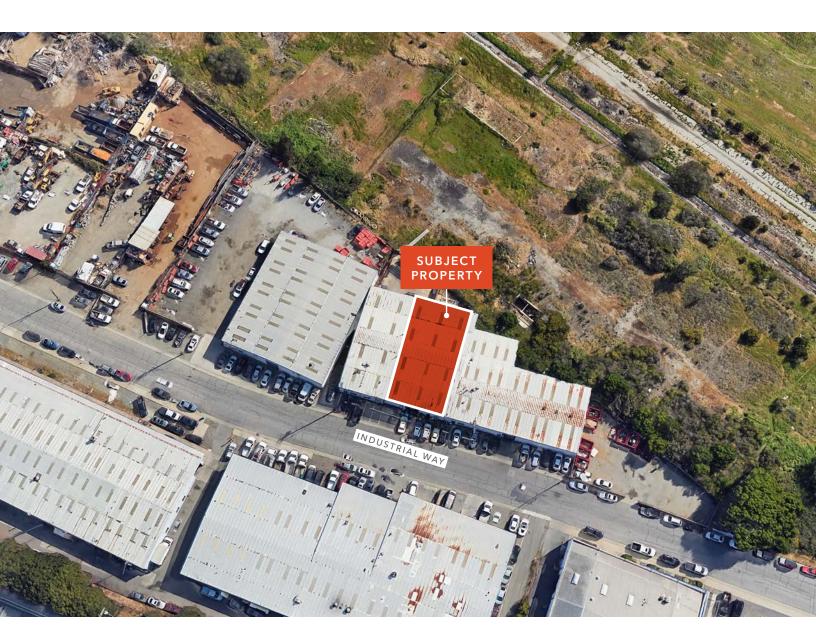

## 161 INDUSTRIAL WAY

BRISBANE, CA

### Property Highlights

Asking Price: \$1.35 Gross PSF

±4,000 SF industrial building

One (1) drive-in door