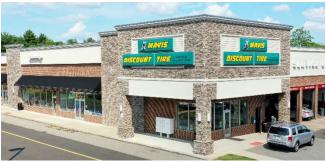

# DRESHERTOWN PLAZA FOR LEASE

Subject To Change

| A1-3 George's Market             | 32,778 SF  |
|----------------------------------|------------|
| A4 Available                     | 3,400 SF   |
| A6 Wild Birds Unlimited          | 1,700 SF   |
| A7 Century Nail Salon            | 2,125 SF   |
| A8a Sky Taekwondo                | 1,900 SF   |
| A8b Dance Time Dance Academy     | / 1,990 SF |
| A9 F45 Training at Dresher       | 3,248 SF   |
| A10 Doc Bresler's Cavity Busters | 2,000 SF   |
| All Nick's Pizza                 | 2,000 SF   |
| A12 Available                    | 8,640 SF   |
| A13 Lauren's Hallmark            | 4,050 SF   |
| A14 Dance Time Academy           | 4,050 SF   |
| A15 Mavis Discount Tire          | 4,336 SF   |
| B16 Primo Hoagies                | 2,000 SF   |
| B18 The Eye Store                | 1,200 SF   |
| B19 Post Net                     | 1,200 SF   |
| B20 Surreal Creamery             | 1,200 SF   |
| B21 Available                    | 1,600 SF   |
| B22 Dance Time Academy           | 1,600 SF   |
| B23 Tru Salon                    | 1,600 SF   |
| B24 IvyRehab                     | 2,400 SF   |
| B25 Jade Garden                  | 2,400 SF   |
| B26 Bubbakoo's Burritos          | 2,500 SF   |
| B27 Lester Martin Jewelers       | 2,500 SF   |
| OP1 McDonald's                   | 3,916 SF   |
| OP2 Available                    | 2,800 SF   |