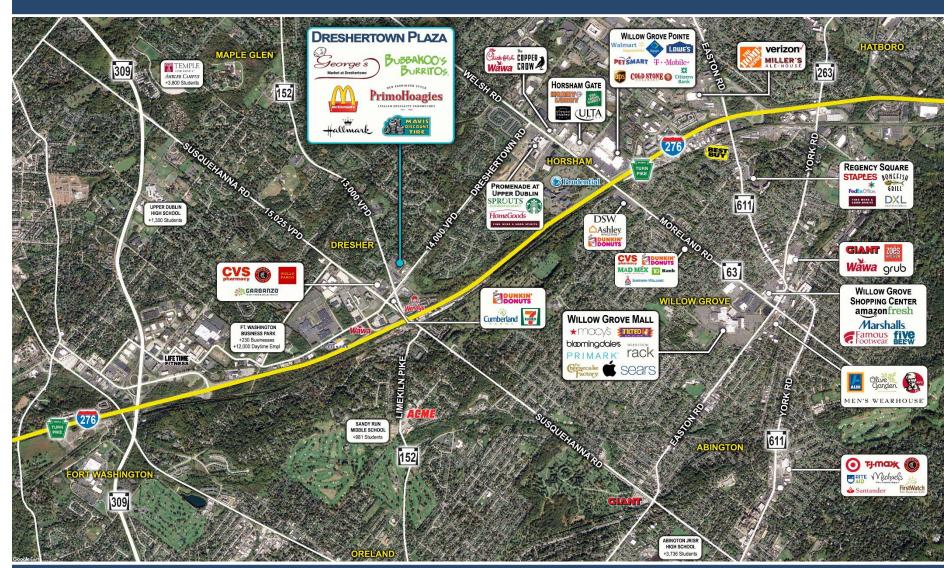

#### **DRESHERTOWN PLAZA**

1650 LIMEKILN PIKE, DRESHER, PA 19025 Montgomery County | GLA: ± 99,133 SF

- Located on Limekiln Pike with excellent frontage and easy access to PA Turnpike
- Surrounded by high-income neighborhoods and large employers with high barriers to entry