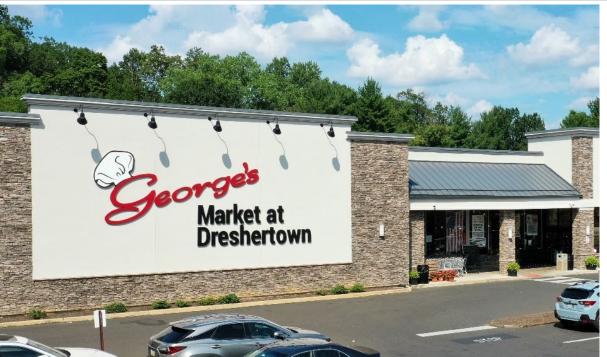

# DRESHERTOWN PLAZA FOR LEASE

Subject To Change

| A1-3 George's Market             | 32,778 SF  |
|----------------------------------|------------|
| A4 Available                     | 3,400 SF   |
| A6 Wild Birds Unlimited          | 1,700 SF   |
| A7 Century Nail Salon            | 2,125 SF   |
| A8a Sky Taekwondo                | 1,900 SF   |
| A8b Dance Time Dance Academy     | / 1,990 SF |
| A9 F45 Training at Dresher       | 3,248 SF   |
| A10 Doc Bresler's Cavity Busters | 2,000 SF   |
| All Nick's Pizza                 | 2,000 SF   |
| A12 Available                    | 8,640 SF   |
| A13 Lauren's Hallmark            | 4,050 SF   |
| A14 Dance Time Academy           | 4,050 SF   |
| A15 Mavis Discount Tire          | 4,336 SF   |
| B16 Primo Hoagies                | 2,000 SF   |
| B18 The Eye Store                | 1,200 SF   |
| B19 Post Net                     | 1,200 SF   |
| B20 Surreal Creamery             | 1,200 SF   |
| B21 Available                    | 1,600 SF   |
| B22 Dance Time Academy           | 1,600 SF   |
| B23 Tru Salon                    | 1,600 SF   |
| B24 IvyRehab                     | 2,400 SF   |
| B25 Jade Garden                  | 2,400 SF   |
| B26 Bubbakoo's Burritos          | 2,500 SF   |
| B27 Lester Martin Jewelers       | 2,500 SF   |
| OP1 McDonald's                   | 3,916 SF   |
| OP2 Available                    | 2,800 SF   |