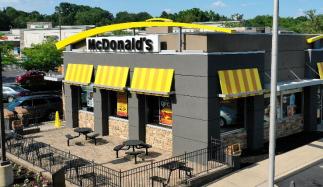

# DRESHERTOWN PLAZA FOR LEASE

Subject To Change

| A1-3 George's Market             | 32,778 SF  |
|----------------------------------|------------|
| A4 Available                     | 3,400 SF   |
| A6 Wild Birds Unlimited          | 1,700 SF   |
| A7 Century Nail Salon            | 2,125 SF   |
| A8a Sky Taekwondo                | 1,900 SF   |
| A8b Dance Time Dance Academy     | / 1,990 SF |
| A9 F45 Training at Dresher       | 3,248 SF   |
| A10 Doc Bresler's Cavity Busters | 2,000 SF   |
| All Nick's Pizza                 | 2,000 SF   |
| A12 Available                    | 8,640 SF   |
| A13 Lauren's Hallmark            | 4,050 SF   |
| A14 Dance Time Academy           | 4,050 SF   |
| A15 Mavis Discount Tire          | 4,336 SF   |
| B16 Primo Hoagies                | 2,000 SF   |
| B18 The Eye Store                | 1,200 SF   |
| B19 Post Net                     | 1,200 SF   |
| B20 Surreal Creamery             | 1,200 SF   |
| B21 Available                    | 1,600 SF   |
| B22 Dance Time Academy           | 1,600 SF   |
| B23 Tru Salon                    | 1,600 SF   |
| B24 IvyRehab                     | 2,400 SF   |
| B25 Jade Garden                  | 2,400 SF   |
| B26 Bubbakoo's Burritos          | 2,500 SF   |
| B27 Lester Martin Jewelers       | 2,500 SF   |
| OP1 McDonald's                   | 3,916 SF   |
| OP2 Available                    | 2,800 SF   |