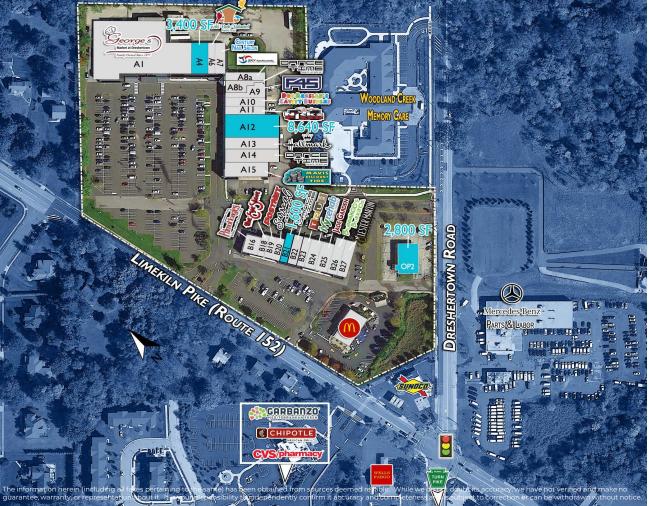

#### **DRESHERTOWN PLAZA**

1650 LIMEKILN PIKE, DRESHER, PA 19025 Montgomery County | GLA: ± 99,133 SF

- Located on Limekiln Pike with excellent frontage and easy access to PA Turnpike
- Surrounded by high-income neighborhoods and large employers with high barriers to entry

# DRESHERTOWN PLAZA FOR LEASE

Subject To Change

| A1-3 George's Market             | 32,778 SF  |
|----------------------------------|------------|
| A4 Available                     | 3,400 SF   |
| A6 Wild Birds Unlimited          | 1,700 SF   |
| A7 Century Nail Salon            | 2,125 SF   |
| A8a Sky Taekwondo                | 1,900 SF   |
| A8b Dance Time Dance Academy     | / 1,990 SF |
| A9 F45 Training at Dresher       | 3,248 SF   |
| A10 Doc Bresler's Cavity Busters | 2,000 SF   |
| All Nick's Pizza                 | 2,000 SF   |
| A12 Available                    | 8,640 SF   |
| A13 Lauren's Hallmark            | 4,050 SF   |
| A14 Dance Time Academy           | 4,050 SF   |
| A15 Mavis Discount Tire          | 4,336 SF   |
| B16 Primo Hoagies                | 2,000 SF   |
| B18 The Eye Store                | 1,200 SF   |
| B19 Post Net                     | 1,200 SF   |
| B20 Surreal Creamery             | 1,200 SF   |
| B21 Available                    | 1,600 SF   |
| B22 Dance Time Academy           | 1,600 SF   |
| B23 Tru Salon                    | 1,600 SF   |
| B24 IvyRehab                     | 2,400 SF   |
| B25 Jade Garden                  | 2,400 SF   |
| B26 Bubbakoo's Burritos          | 2,500 SF   |
| B27 Lester Martin Jewelers       | 2,500 SF   |
| OP1 McDonald's                   | 3,916 SF   |
| OP2 Available                    | 2,800 SF   |