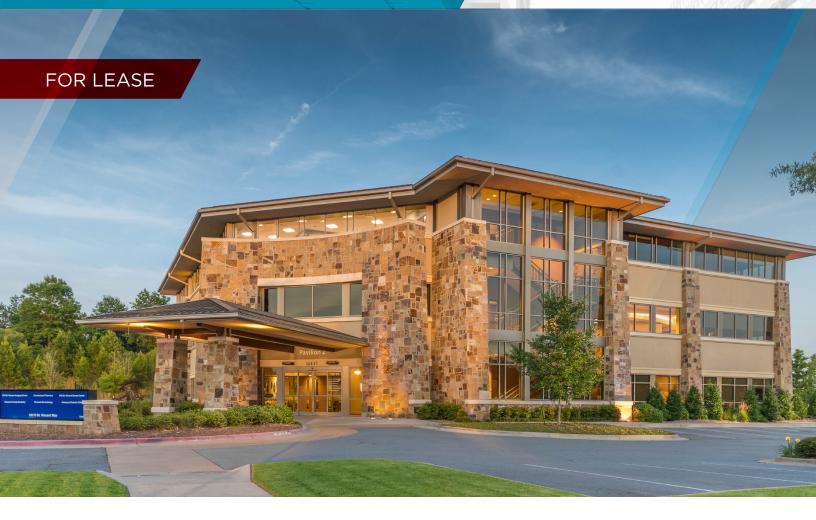

# Medical Office Building

16115 St. Vincent Way | Little Rock, AR

# PROPERTY HIGHLIGHTS

- Class A Medical office space available
- \$19.50/SF NNN
- 2nd Floor: 11,402 +/- RSF (shell condition)
- Generous tenant improvement allowance available
- Existing tenants include St. Vincent Breast &