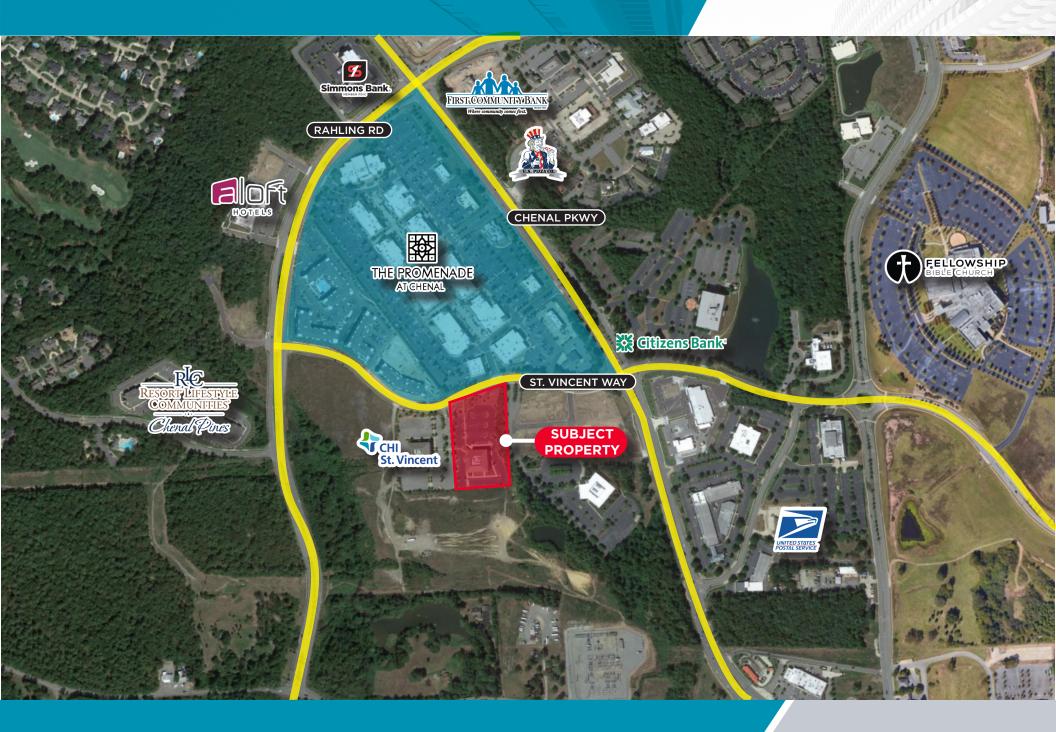

# Medical Office Building

16115 St. Vincent Way | Little Rock, AR





# PROPERTY HIGHLIGHTS

- Class A Medical office space available
- \$19.50/SF NNN
- 2nd Floor: 11,402 +/- RSF (shell condition)
- Generous tenant improvement allowance available
- Existing tenants include St. Vincent Breast &

Mammography Screening Center, St.Vincent Imaging,

Cornerstone Pharmacy, Pinnacle Dermatology,

Arkansas Pediatrics, and Edwards Family Dentistry

\*information deemed reliable but not guaranteed

FOR MORE INFORMATION PLEASE CONTACT:

#### JASON PARKER

jparker@sagepartners.com

RYAN GIBSON rgibson@sagepartners.com

501 716 5511 sagepartners.com

## FLOOR PLANS 16115 ST. VINCENT WAY | LITTLE ROCK, AR





### AERIAL 16115 ST. VINCENT WAY | LITTLE ROCK, AR