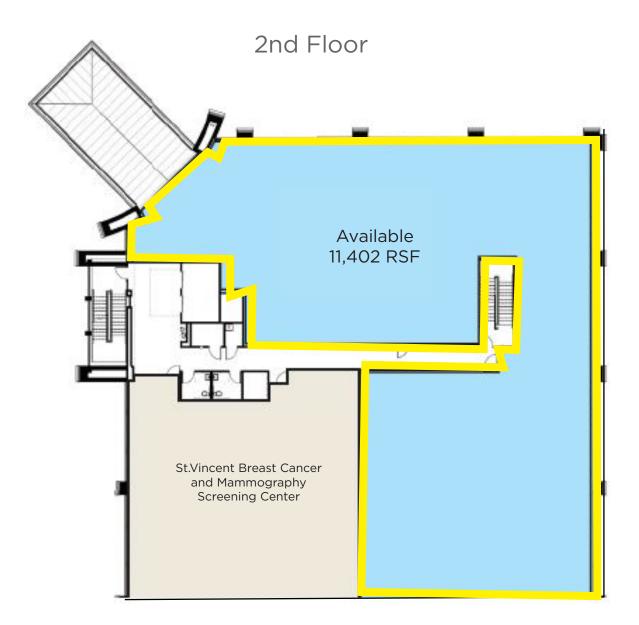

## FLOOR PLANS 16115 ST. VINCENT WAY | LITTLE ROCK, AR

# PROPERTY HIGHLIGHTS

- Class A Medical office space available
- \$19.50/SF NNN
- 2nd Floor: 11,402 +/- RSF (shell condition)
- Generous tenant improvement allowance available
- Existing tenants include St. Vincent Breast &