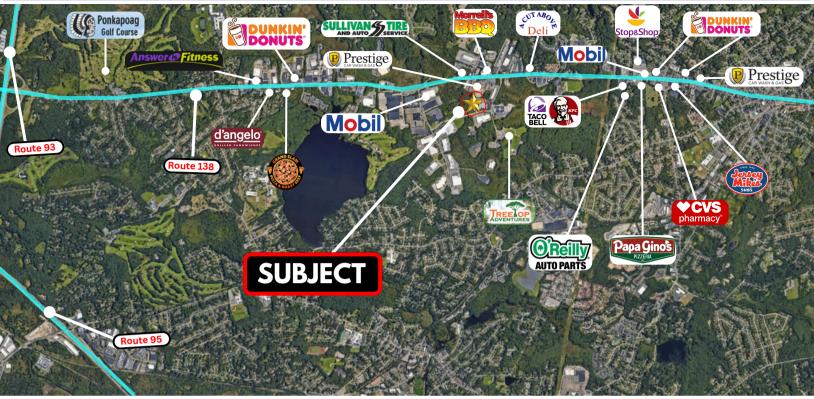

933 Turnpike St / Route 138, Canton, MA 02021

#### **Highlights:**

- On Route 123
- Direct access from Route 24
- Population of 24,000

The information contained herein is from sources deemed reliable, however no representation or warranty is made to its accuracy, and is submitted subject to errors, omissions, change of price, rental or other conditions, prior sale or lease, or withdrawal without notice.