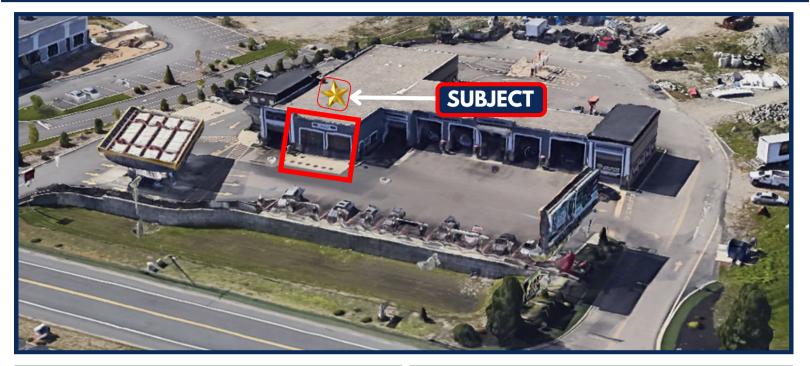

933 Turnpike St / Route 138, Canton, MA 02021

The information contained herein is from sources deemed reliable, however no representation or warranty is made to its accuracy, and is submitted subject to errors, omissions, change of price, rental or other conditions, prior sale or lease, or withdrawal without notice.

933 Turnpike St / Route 138, Canton, MA 02021