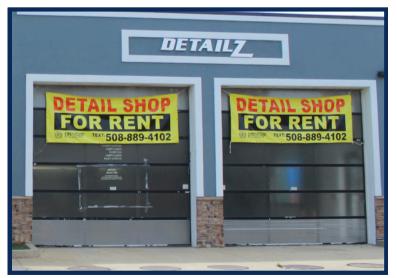

#### **Property Profile**

- Includes office space
- Three parking spaces available
- Car wash access (Conditions apply)
- 2,124 Square Feet

For more information, please contact:

Kemberly Rodrigues at:
617 593 3261
kemberly.r@prestigewash.com