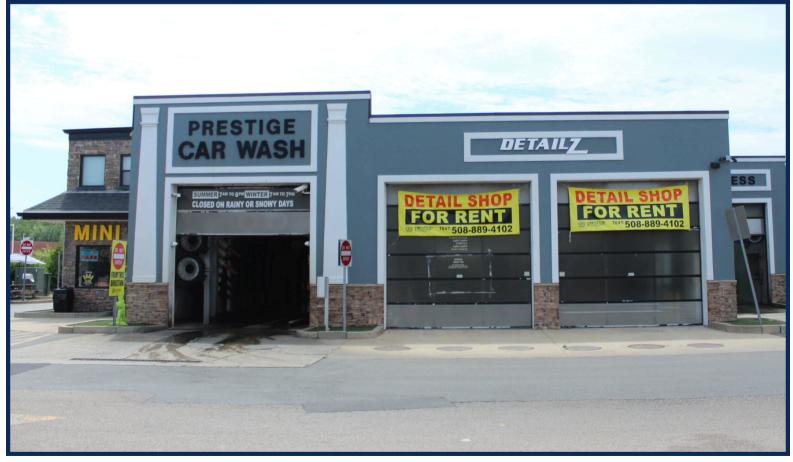

933 Turnpike St / Route 138, Canton, MA 02021

#### **Property Profile**

- Includes office space
- Three parking spaces available
- Car wash access (Conditions apply)
- 2,124 Square Feet

For more information, please contact:

Kemberly Rodrigues at:
617 593 3261
kemberly.r@prestigewash.com