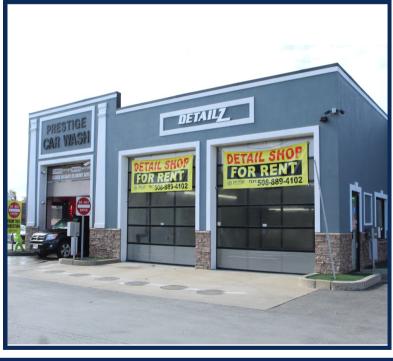

#### **Property Profile**

- Includes office space
- Three parking spaces available
- Car wash access (Conditions apply)
- 2,124 Square Feet

For more information, please contact:

Kemberly Rodrigues at:
617 593 3261
kemberly.r@prestigewash.com