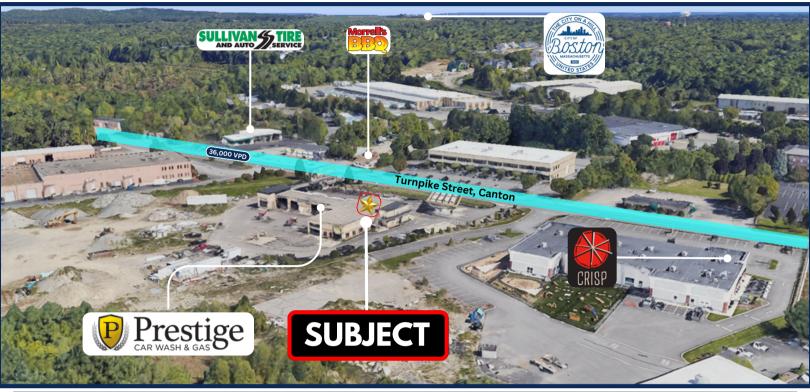

933 Turnpike St / Route 138, Canton, MA 02021

The information contained herein is from sources deemed reliable, however no representation or warranty is made to its accuracy, and is submitted subject to errors, omissions, change of price, rental or other conditions, prior sale or lease, or withdrawal without notice.

933 Turnpike St / Route 138, Canton, MA 02021