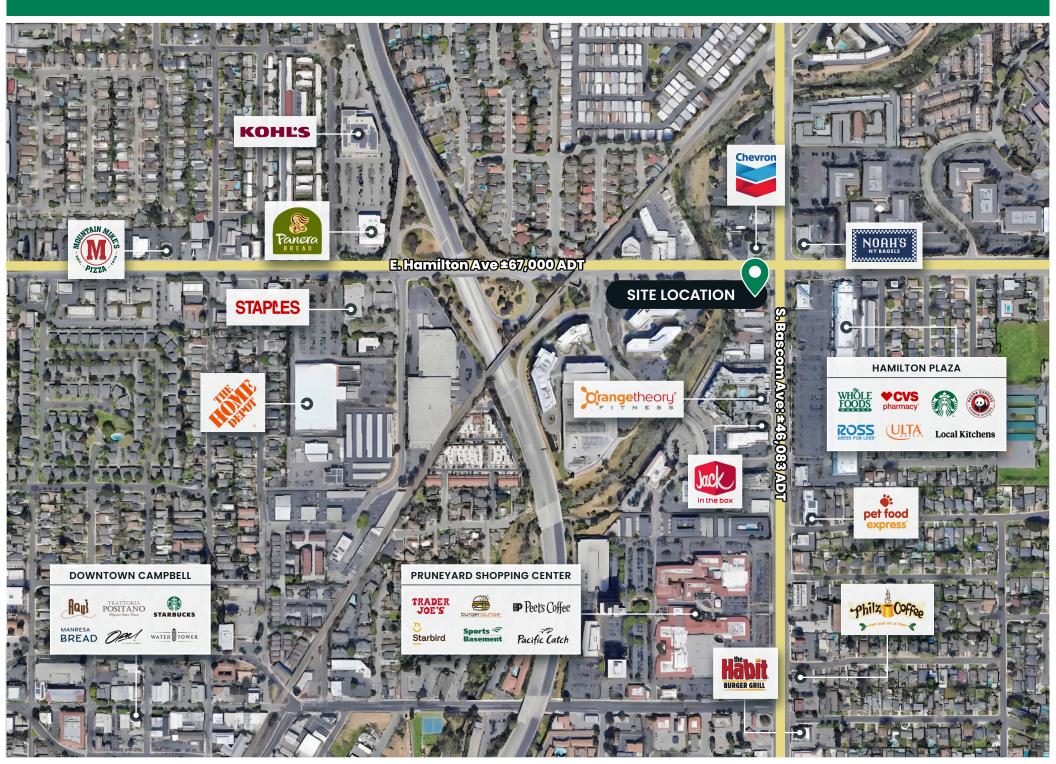

## PROPERTY Highlights

**=** 

Second Floor Retail Space

E

Strong Building and Monument Signage Opportunity Visible from E. Hamilton Ave and S. Bascom Ave

Hard Corner Location at Busiest Intersection in Campbell with ±67,000 Vehicles Per Day on Hamilton Avenue