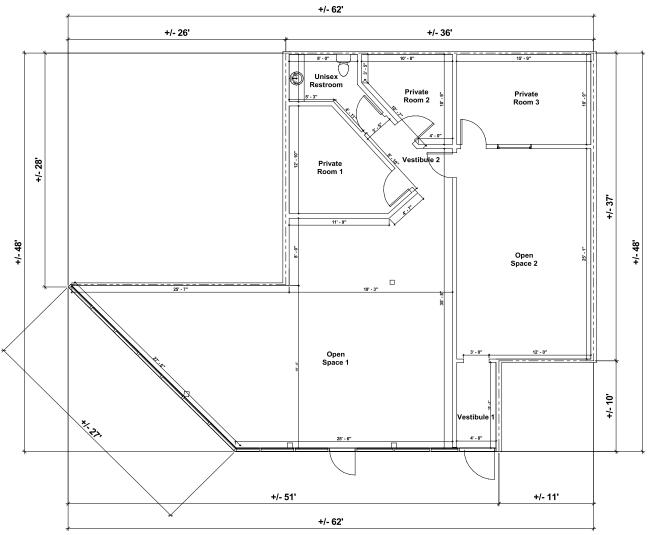

e from E. Hamilton Ave and S. Bascom Ave



Hard Corner Location at Busiest Intersection in Campbell with ±67,000 Vehicles Per Day on Hamilton Avenue



igodot the econic company $^\circ$ 

| DEMOGRAPHICS       |           |           |           |
|--------------------|-----------|-----------|-----------|
|                    | 1 MILE    | 3 MILES   | 5 MILES   |
| Population         | 26,309    | 242,507   | 601,045   |
| Average HH Income  | \$169,121 | \$184,852 | \$186,856 |
| Daytime Population | 26,975    | 108,802   | 290,899   |

| TRAFFIC COUNTS    |             |
|-------------------|-------------|
| E Hamilton Avenue | 67,000 ADT  |
| S Bascom Avenue   | 46,083 ADT  |
| Hwy 17            | 152,000 ADT |
|                   |             |

Source: 2022 Esri.



## Site Plan





REAR

FRONT

### **Trade Area**



## Demographics

RETAIL FOR LEASE | C the econic company"





### **MATT SWEENEY**

msweeney@the*econic*company.com (408) 863-1444 LIC. 01746896

#### **SEAN O'CARROLL**

socarroll@the**econic**company.com (408) 863-1447 LIC. 01058587

#### **RON CRUZ**

rcruz@the**econic**company.com (408) 400-7003 LIC. 02018499

# 990 E Hamilton Avenue

Campbell, CA



© 2024 the econic company. No warranty or representation, express or implied, is made to the accuracy or completeness of the information contained herein, and same is submitted subject to errors, omissions, change of price, rental or other conditions, withdrawal without notice, and to any special listing conditions imposed by the property owner(s). As applicable, we make no representation as to the con