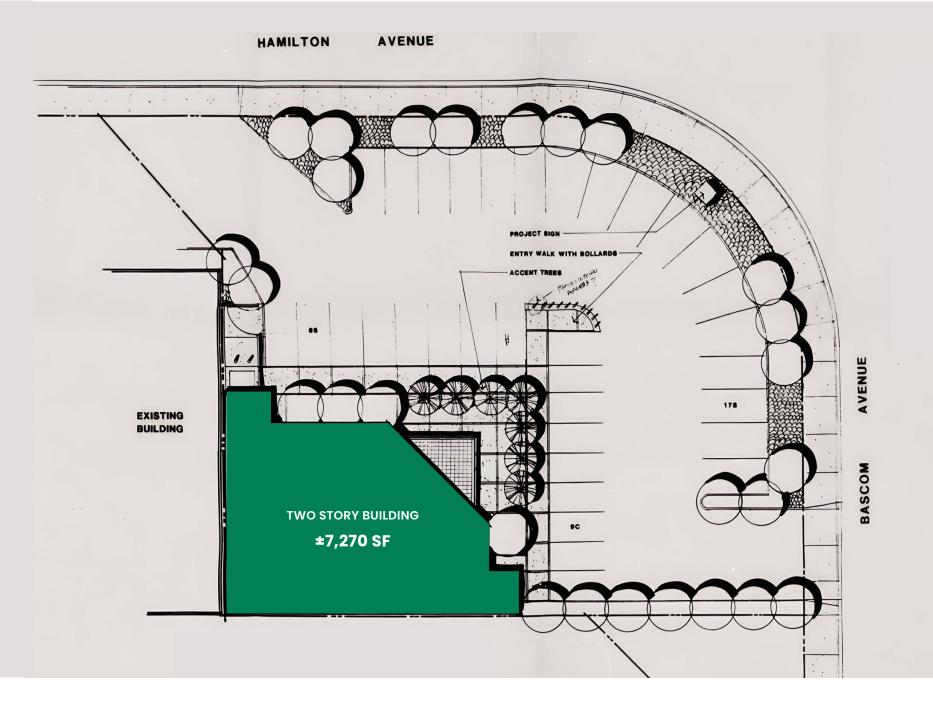

ble from E. Hamilton Ave and S. Bascom Ave



Hard Corner Location at Busiest Intersection in Campbell with ±67,000 Vehicles Per Day on Hamilton Avenue



igodot the econic company $^\circ$ 

| DEMOGRAPHICS       |           |           |           |
|--------------------|-----------|-----------|-----------|
|                    | 1 MILE    | 3 MILES   | 5 MILES   |
| Population         | 26,309    | 242,507   | 601,045   |
| Average HH Income  | \$169,121 | \$184,852 | \$186,856 |
| Daytime Population | 26,975    | 108,802   | 290,899   |

| TRAFFIC COUNTS    |             |
|-------------------|-------------|
| E Hamilton Avenue | 67,000 ADT  |
| S Bascom Avenue   | 46,083 ADT  |
| Hwy 17            | 152,000 ADT |
|                   |             |

Source: 2022 Esri.



## Site Plan





REAR

FRONT

### **Trade Area**



## Demographics

RETAIL FOR LEASE | C the econic company"





### **MATT SWEENEY**

msweeney@the*econic*company.com (408) 863-1444 LIC. 01746896

#### **SEAN O'CARROLL**

socarroll@the**econic**company.com (408) 863-1447 LIC. 01058587

#### **RON CRUZ**

rcruz@the**econic**company.com (408) 400-7003 LIC. 02018499

# 990 E Hamilton Avenue

Campbell, CA



© 2024 the econic company. No warranty or representation, express or implied, is made to the accuracy or completeness of the information contained herein, and same is submitted subject to errors, omissions, change of price, rental or other conditions, withdrawal without notice, and to any special listing conditions imposed by the property owner(s). As applicable, we make no representation as to the c