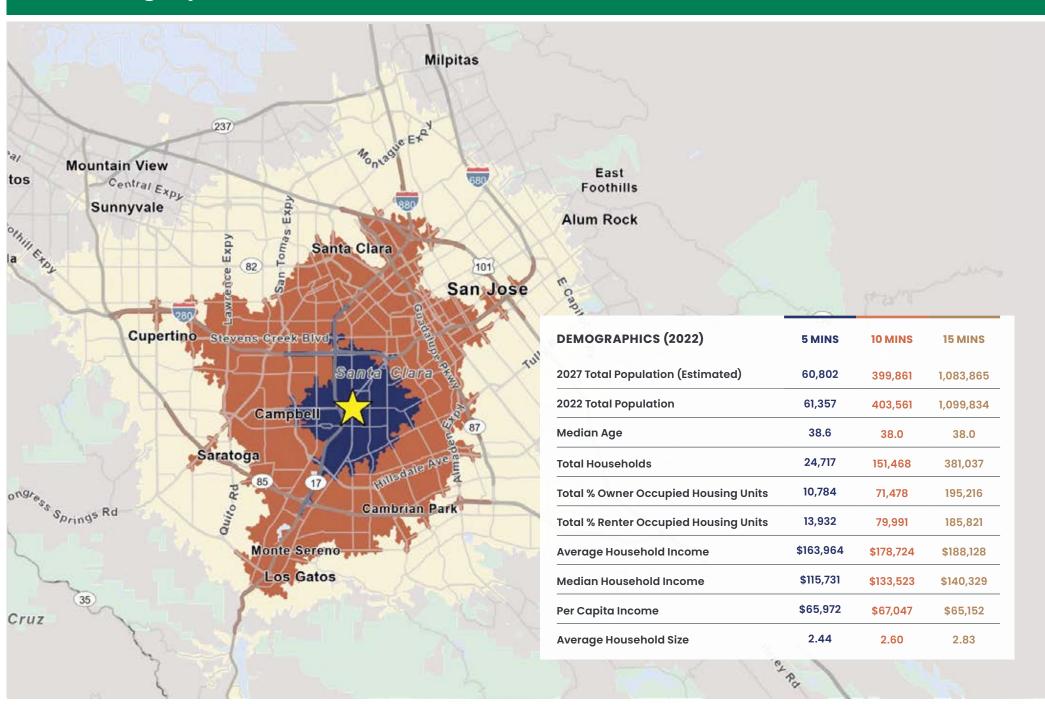

igodot the econic company $^\circ$ 

| DEMOGRAPHICS       |           |           |           |
|--------------------|-----------|-----------|-----------|
|                    | 1 MILE    | 3 MILES   | 5 MILES   |
| Population         | 26,309    | 242,507   | 601,045   |
| Average HH Income  | \$169,121 | \$184,852 | \$186,856 |
| Daytime Population | 26,975    | 108,802   | 290,899   |

Source: 2022 Esri.

### **Trade Area**

## Demographics

RETAIL FOR LEASE | C the econic company"