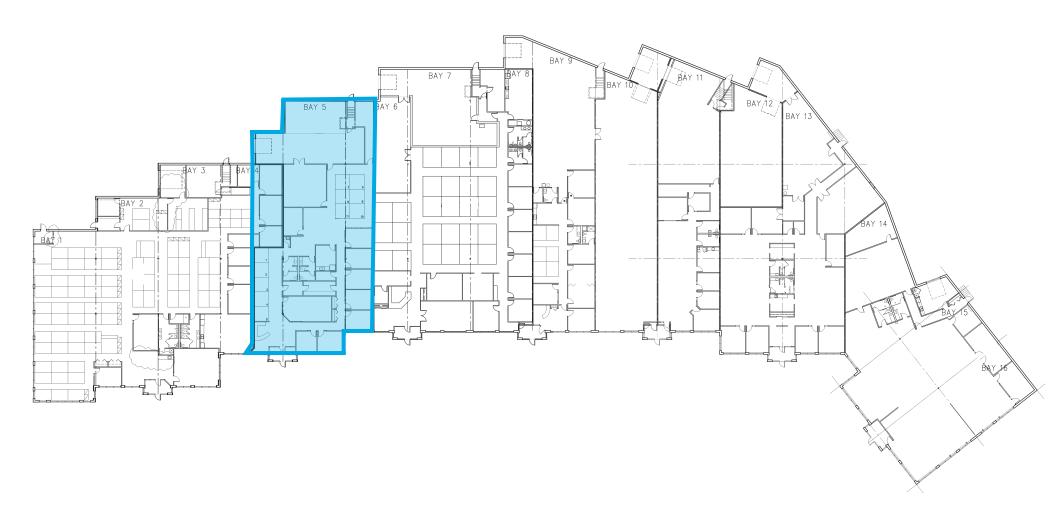

#### Suite 500 - 8,476 SF

- 6,557 square feet office
- 1,919 square feet warehouse One (1) dock door

# Floor Plan

Suite 500 8,476 SF total 6,557 SF office 1,919 SF warehouse One (1) dock door

1600 Utica Ave S, Suite 300 Minneapolis, MN 55416 +1 952 897 7700 colliers.com

This document has been prepared by Colliers International for advertising and general information only. Colliers International makes no guarantees, representations or warranties of any kind, expressed or implied, regarding the information including, but not limited to, warranties of content, accuracy and reliability. Any interested party should undertake their own inquiries as to the accuracy of the information. Colliers International excludes unequivocally all inferred or implied terms, conditions and warranties arising out of this document and excludes all liability for loss and damages arising there from. This publication is the copyrighted property of Colliers International and/or its licensor(s). ©2024. All rights reserved.