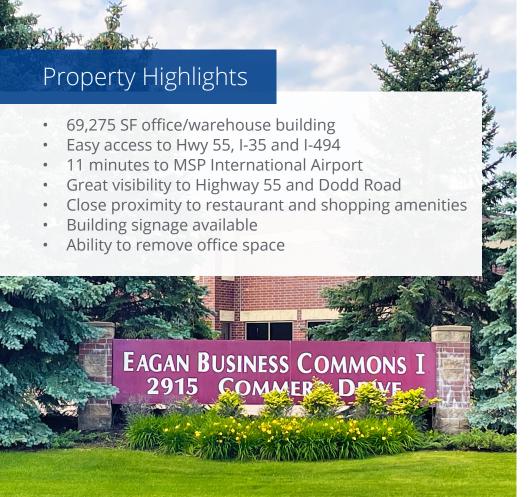

## **Building Information**

| <b>Building Size</b>               | 69,275 square feet                                   |
|------------------------------------|------------------------------------------------------|
| Year Built                         | 1997                                                 |
| Acreage                            | 5.74 acres                                           |
| Parking                            | 248 surface stalls (3.58/1000 SF)                    |
| Clear Height                       | 18'                                                  |
| Net Rental<br>Rates                | \$11.50 PSF Office<br>\$5.50 PSF Warehouse           |
| 2024 Est. CAM &<br>Real Estate Tax | \$1.59 PSF CAM<br>\$2.54 PSF Tax<br>\$4.13 PSF Total |
| Loading                            | 6 docks<br>1 drive-in                                |
| Traffic Counts                     | Highway 55: 32,000 vpd<br>Lone Oad Rd: 11,118 vpd    |