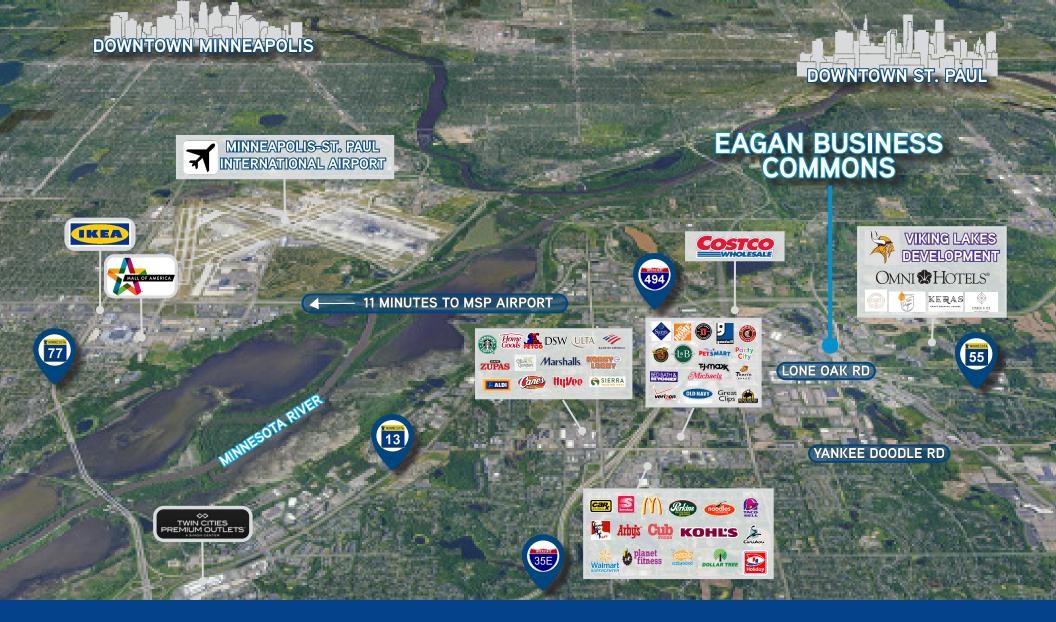

## **Building Information**

| <b>Building Size</b>               | 69,275 square feet                                   |
|------------------------------------|------------------------------------------------------|
| Year Built                         | 1997                                                 |
| Acreage                            | 5.74 acres                                           |
| Parking                            | 248 surface stalls (3.58/1000 SF)                    |
| Clear Height                       | 18'                                                  |
| Net Rental<br>Rates                | \$11.50 PSF Office<br>\$5.50 PSF Warehouse           |
| 2024 Est. CAM &<br>Real Estate Tax | \$1.59 PSF CAM<br>\$2.54 PSF Tax<br>\$4.13 PSF Total |
| Loading                            | 6 docks<br>1 drive-in                                |
| Traffic Counts                     | Highway 55: 32,000 vpd<br>Lone Oad Rd: 11,118 vpd    |