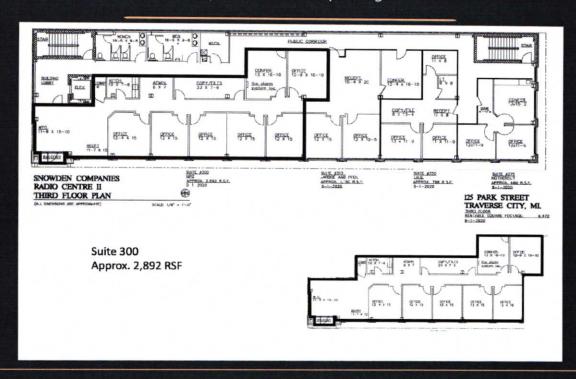

## Available for Lease

2892 sq. ft. Suite **300** 

Third Floor Office w/ balcony

Class "A" office space in a prime downtown location
Highly visible & centrally located
near shops, theatres, dining, banks,
the courthouse, &
the Park Place Hotel
Adjacent to the Hardy Parking Deck