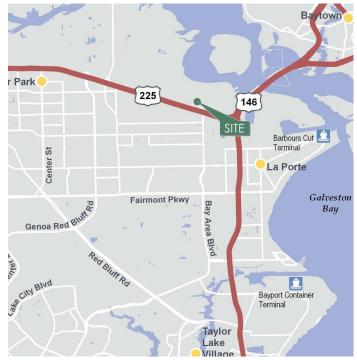

### **LOCATION**

- Immediate access to Highway 225
- 4 miles from Barbours Cut Container Terminal
- Located in Battleground Industrial District (Harris County) with no zoning.