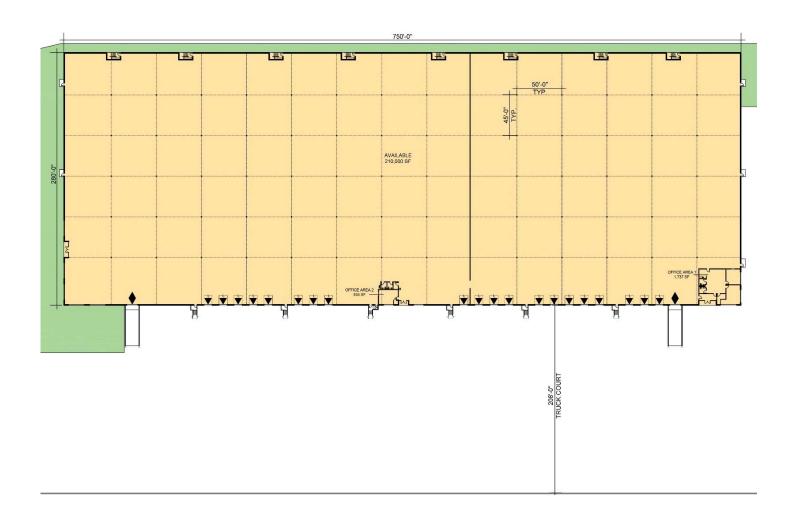

#### **FACILITY**

- 210,000 SF available
- 2,271 SF of office
- 27'-5" clear height
- 20 dock doors
- 2 drive-in doors
- 45' x 50' column spacing

### **ADVANTAGES AND AMENITIES**

- Front-load configuration
- ESFR sprinkler system
- LED lighting
- 20 pit levelers and vehicle restraints
- 208' truck court

Your single-source service for efficient move-in and operations: prologisessentials.com