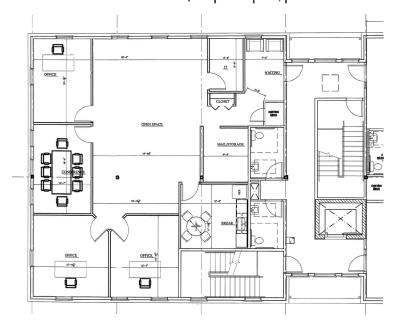

#### **SUITE 302**

Private Offices; Conference Room; Waiting Room; Kitchenette;/Breakroom; Open Work Area (part of open work area can be converted to one or two additional private offices); Storage Area

| Suite Size:           |                                  | 2,153± SF  |
|-----------------------|----------------------------------|------------|
| Location in Building: | •••••                            | 3rd Floor  |
| Lease Price:          | \$23 per Sq. Ft., plus utilities | & cleaning |

### **OFFICE SUITES**

Corporation

99 Lantern Drive, Doylestown, PA

SUITE 302 - 2,153± SF

Corporation

99 Lantern Drive, Doylestown, PA