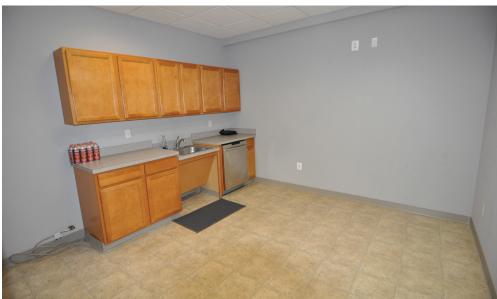

#### **SUITE 302**

Private Offices; Conference Room; Waiting Room; Kitchenette;/Breakroom; Open Work Area (part of open work area can be converted to one or two additional private offices); Storage Area

| Suite Size:           |                                  | 2,153± SF  |
|-----------------------|----------------------------------|------------|
| Location in Building: | •••••                            | 3rd Floor  |
| Lease Price:          | \$23 per Sq. Ft., plus utilities | & cleaning |

### **OFFICE SUITES**

Corporation

99 Lantern Drive, Doylestown, PA

SUITE 302 - 2,153± SF

Corporation

99 Lantern Drive, Doylestown, PA