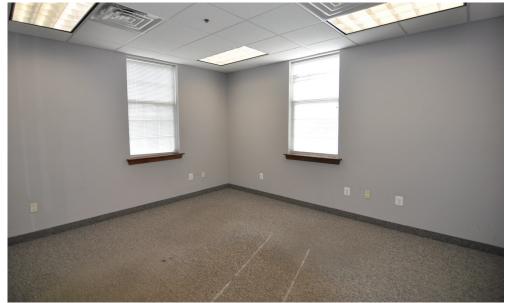

#### **SUITE 302**

Private Offices; Conference Room; Waiting Room; Kitchenette;/Breakroom; Open Work Area (part of open work area can be converted to one or two additional private offices); Storage Area

| Suite Size:           |                                  | 2,153± SF  |
|-----------------------|----------------------------------|------------|
| Location in Building: | •••••                            | 3rd Floor  |
| Lease Price:          | \$23 per Sq. Ft., plus utilities | & cleaning |

### **OFFICE SUITES**

Corporation

99 Lantern Drive, Doylestown, PA

SUITE 302 - 2,153± SF

Corporation

99 Lantern Drive, Doylestown, PA