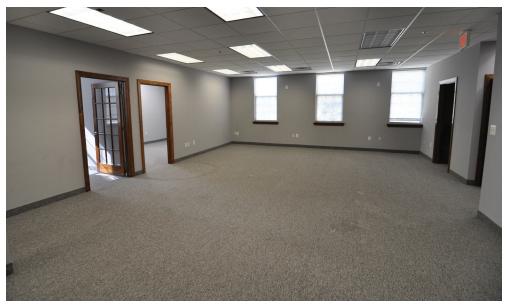

#### **SUITE 302**

Private Offices; Conference Room; Waiting Room; Kitchenette;/Breakroom; Open Work Area (part of open work area can be converted to one or two additional private offices); Storage Area

| Suite Size:           |                                  | 2,153± SF  |
|-----------------------|----------------------------------|------------|
| Location in Building: | •••••                            | 3rd Floor  |
| Lease Price:          | \$23 per Sq. Ft., plus utilities | & cleaning |

### **OFFICE SUITES**

Corporation

99 Lantern Drive, Doylestown, PA

SUITE 302 - 2,153± SF

Corporation

99 Lantern Drive, Doylestown, PA