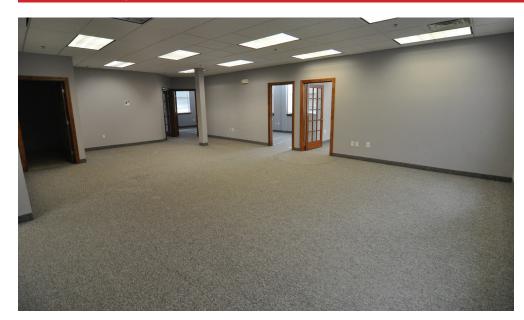

#### **SUITE 302**

Private Offices; Conference Room; Waiting Room; Kitchenette;/Breakroom; Open Work Area (part of open work area can be converted to one or two additional private offices); Storage Area

| Suite Size:           |                                  | 2,153± SF  |
|-----------------------|----------------------------------|------------|
| Location in Building: | •••••                            | 3rd Floor  |
| Lease Price:          | \$23 per Sq. Ft., plus utilities | & cleaning |

### **OFFICE SUITES**

Corporation

99 Lantern Drive, Doylestown, PA

SUITE 302 - 2,153± SF

Corporation

99 Lantern Drive, Doylestown, PA