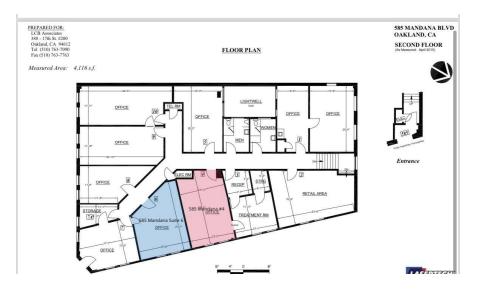

#### **AVAILABLE SPACES**

| SUITE               | TENANT    | SIZE         | ТҮРЕ           | RATE            | DESCRIPTION |
|---------------------|-----------|--------------|----------------|-----------------|-------------|
| 585 Mandana Suite 6 | Available | 370 - 759 SF | Modified Gross | \$3.20 SF/month | -           |
| 585 Mandana #4      | available | 389 - 759 SF | Modified Gross | \$3.20 SF/month | -           |