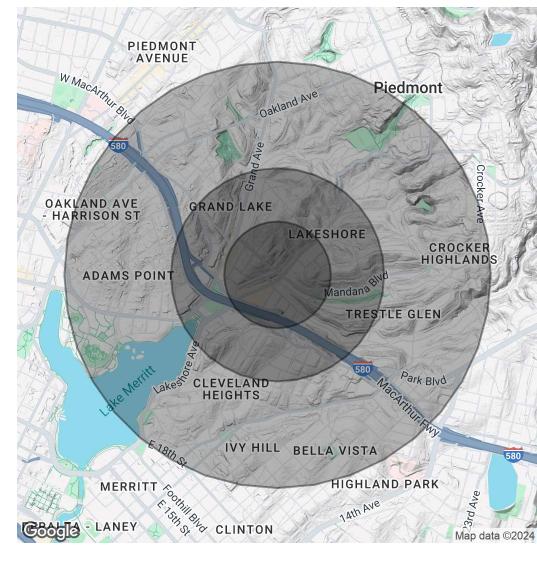

Steve Banker 510.763.7090 x206 sbanker@lcbassociates.com Brad Banker 510.763.7090 x215 bbanker@lcbassociates.com

| POPULATION           | 0.25 MILES | 0.5 MILES | 1 MILE |
|----------------------|------------|-----------|--------|
| Total Population     | 2,582      | 11,186    | 49,083 |
| Average Age          | 40.1       | 39.6      | 40.2   |
| Average Age (Male)   | 41.5       | 43.1      | 40.9   |
| Average Age (Female) | 39.8       | 39.4      | 40.5   |

| HOUSEHOLDS & INCOME | 0.25 MILES | 0.5 MILES | 1 MILE    |
|---------------------|------------|-----------|-----------|
| Total Households    | 1,444      | 5,711     | 25,327    |
| # of Persons per HH | 1.8        | 2.0       | 1.9       |
| Average HH Income   | \$145,223  | \$147,211 | \$128,378 |
| Average House Value | \$919,568  | \$913,727 | \$794,160 |

<sup>\*</sup> Demographic data derived from 2020 ACS - US Census

**Steve Banker** 510.763.7090 x206

sbanker@lcbassociates.com

Brad Banker 510.763.7090 x215 bbanker@lcbassociates.com