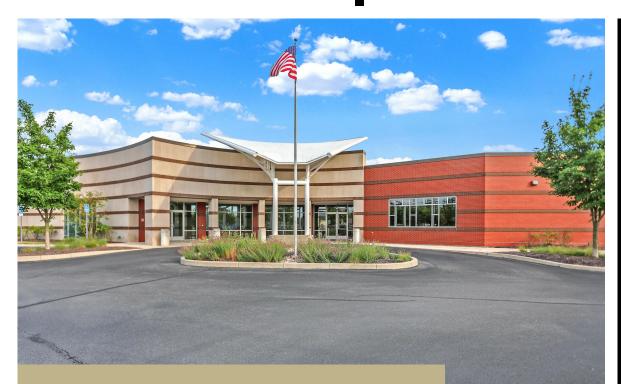

## FANTASTIC OPPORTUNITY! INVESTMENT/OWNER USE

Excellent opportunity with combination medical office and retail space in a highly visible location at U.S. 31, just one block south of Smith Valley Rd. Greenwood, Indiana is one of the fastest growing Indy-Metro areas. Ample parking is available as well as signage. This investment opportunity is just blocks from the new \$83 million dollar development of "The Madison". "The Madison's" luxurious, 18,700 plus sf design offers over 400 private residences, shopping and restaurants and is the very first of its kind for downtown Greenwood. Located right in the heart of Greenwood's ongoing efforts and investment to enhance the city's downtown area. Don't miss out on this lucrative and longstanding Investment Opportunity!

1000 US 31 Greenwood Greenwood, IN 46143

\$2,500,000

Land Size: 1.53 Acres Property Size: 12,293 Sq. Ft. Year Built: 2016

©Copyright 2011-2024 CRE Tech, Inc. All Rights Reserved.. CENTURY 21 CommercialÃ,®, the CENTURY 21 Commercial Logo and C21 CommercialÃ,® are registered service marks owned by Century 21 Real Estate LLC. Century 21 Real Estate LLC fully supports the principles of the Fair Housing Act and Equal Opportunity Act. Each office is independently owned and operated.