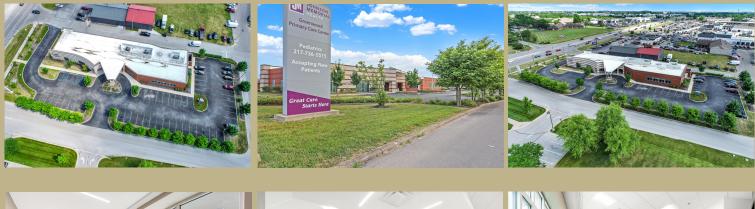

## FANTASTIC OPPORTUNITY! INVESTMENT/OWNER USE

Excellent opportunity with combination medical office and retail space in a highly visible location at U.S. 31, just one block south of Smith Valley Rd. Greenwood, Indiana is one of the fastest growing Indy-Metro areas. Ample parking is available as well as signage. This investment opportunity is just blocks from the new \$83 million dollar development of "The Madison". "The Madison's" luxurious, 18,700 plus sf design offers over 400 private residences, shopping and restaurants and is the very first of its kind for downtown Greenwood. Located right in the heart of Greenwood's ongoing efforts and investment to enhance the city's downtown area. Don't miss out on this lucrative and longstanding Investment Opportunity!

1000 US 31 Greenwood Greenwood, IN 46143

\$2,500,000

Land Size: 1.53 Acres Property Size: 12,293 Sq. Ft. Year Built: 2016

©Copyright 2011-2024 CRE Tech, Inc. All Rights Reserved.. CENTURY 21 CommercialÃ,®, the CENTURY 21 Commercial Logo and C21 CommercialÃ,® are registered service marks owned by Century 21 Real Estate LLC. Century 21 Real Estate LLC fully supports the principles of the Fair Housing Act and Equal Opportunity Act. Each office is independently owned and operated.