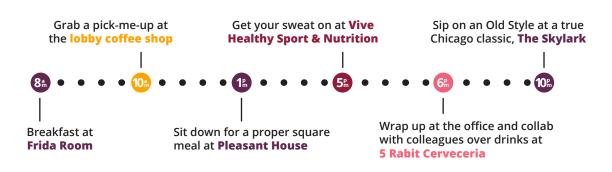

Pilsen and Little Village. A large public plaza featuring local art installations, community gathering amenities and year round gardens will connect the two 100-year old buildings of Mural Park.

# Why Pilsen

Listed as one of *Forbes' Coolest Neighborhoods in the World* for its thriving arts scene, delicious food, local craftsman and rich history, Pilsen is truly special. Mural Park, will embrace Pilsen's roots and authenticity, while catering to today's creative tenants. El Paseo will add another reason to come to Pilsen as the old railroad bed-turned cycling and walking path will complement the park's great location and amenities. Mural Park is just 8 minutes south of Randolph Street and is easily accessible via I-90/I-290, I-55 with CTA and Metra stations nearby.

Day in the life...





## THE RIGHT AMENITIES









.0.

#### Greenspace

A beautifully landscaped park that will serve as an outdoor art gallery and meeting place.

#### **Brewery on Site**

**5 Rabbit Cervecería** brings energy, passion and amazing richness of Latin culture and cuisine to the world of craft beer.

#### **Dog Friendly**

Mural Park is a dog friendly office park, so go ahead and bring your pup to work.

### **Availabilities**





Suite 300 - 10,627 SF
Suite 375 - 3,164 SF



4th Floor - 21,209 SF

Large Block

Available

42,418 SF

Contiguous



**5th Floor -** 21,209 SF



























Danny Nikitas Principal 312.753.8794 danny.nikitas@avisonyoung.com Konstantine T. Sepsis Principal 312.273.4501 konstantine.sepsis@avisonyoung.com