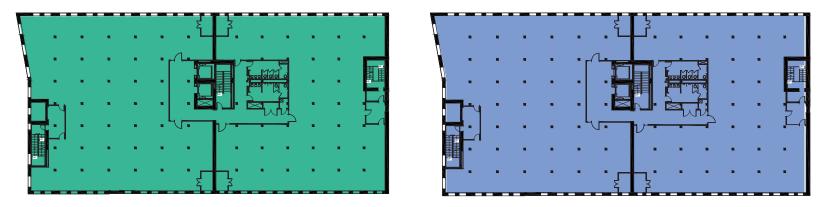

### **Availabilities**

Suite 300 - 10,627 SF
Suite 375 - 3,164 SF

4th Floor - 21,209 SF

Large Block

Available

42,418 SF

Contiguous

**5th Floor -** 21,209 SF