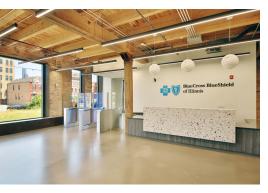

lement the park's great location and amenities. Mural Park is just 8 minutes south of Randolph Street and is easily accessible via I-90/I-290, I-55 with CTA and Metra stations nearby.

Day in the life...





## THE RIGHT AMENITIES









.0.

#### Greenspace

A beautifully landscaped park that will serve as an outdoor art gallery and meeting place.

#### **Brewery on Site**

**5 Rabbit Cervecería** brings energy, passion and amazing richness of Latin culture and cuisine to the world of craft beer.

#### **Dog Friendly**

Mural Park is a dog friendly office park, so go ahead and bring your pup to work.

### **Availabilities**





Suite 300 - 10,627 SF
Suite 375 - 3,164 SF



4th Floor - 21,209 SF

Large Block

Available

42,418 SF

Contiguous



**5th Floor -** 21,209 SF



























Danny Nikitas Principal 312.753.8794 danny.nikitas@avisonyoung.com Konstantine T. Sepsis Principal 312.273.4501 konstantine.sepsis@avisonyoung.com