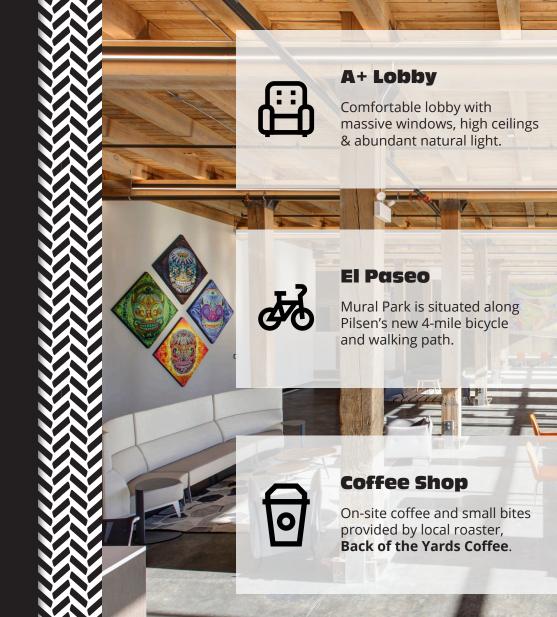

Mural Park will be a primary destination along the City of Chicago's new El Paseo, a 4 mile bicycle and walking "rails-to-trails" corridor connecting University Village with Pilsen and Little Village. A large public plaza featuring local art installations, community gathering amenities and year round gardens will connect the two 100-year old buildings of Mural Park.

#### Greenspace

A beautifully landscaped park that will serve as an outdoor art gallery and meeting place.

#### **Brewery on Site**

**5 Rabbit Cervecería** brings energy, passion and amazing richness of Latin culture and cuisine to the world of craft beer.

#### **Dog Friendly**

Mural Park is a dog friendly office park, so go ahead and bring your pup to work.