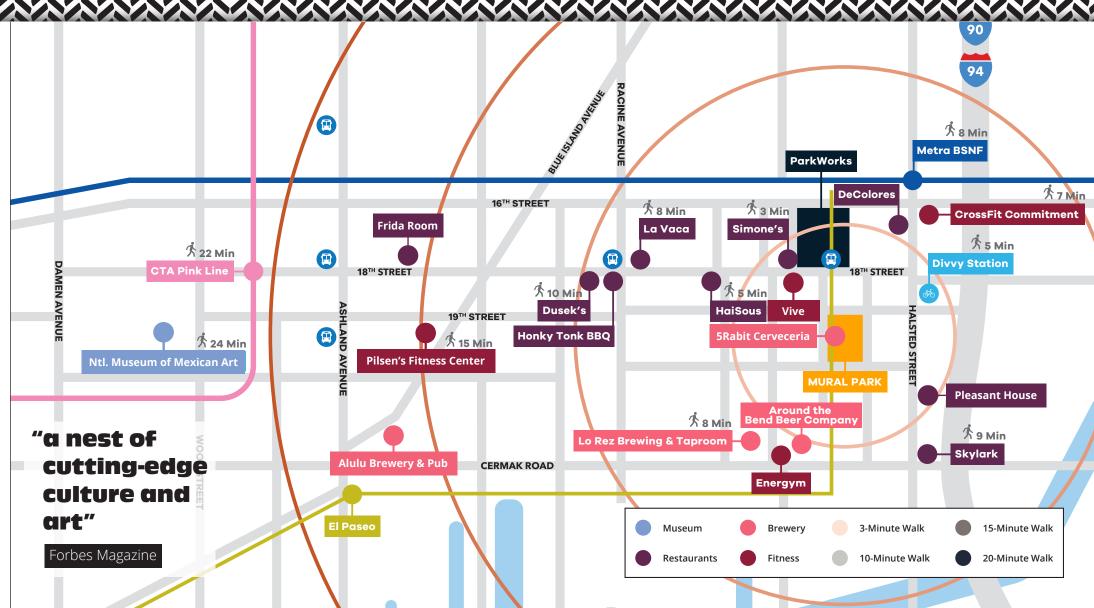

# Why Pilsen

Listed as one of *Forbes' Coolest Neighborhoods in the World* for its thriving arts scene, delicious food, local craftsman and rich history, Pilsen is truly special. Mural Park, will embrace Pilsen's roots and authenticity, while catering to today's creative tenants. El Paseo will add another reason to come to Pilsen as the old railroad bed-turned cycling and walking path will complement the park's great location and amenities. Mural Park is just 8 minutes south of Randolph Street and is easily accessible via I-90/I-290, I-55 with CTA and Metra stations nearby.