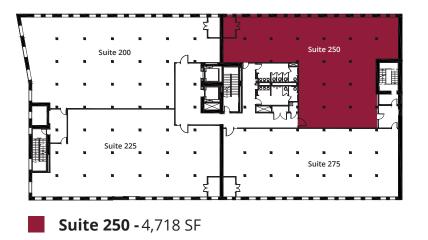

### **Availabilities**

Suite 300 - 10,627 SF
Suite 375 - 3,164 SF

4th Floor - 21,209 SF

Large Block

Available

42,418 SF

Contiguous

**5th Floor -** 21,209 SF