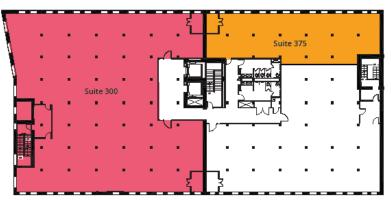

### **Availabilities**

Suite 300 - 10,627 SF
Suite 375 - 3,164 SF

4th Floor - 21,209 SF

Large Block

Available

42,418 SF

Contiguous

**5th Floor -** 21,209 SF