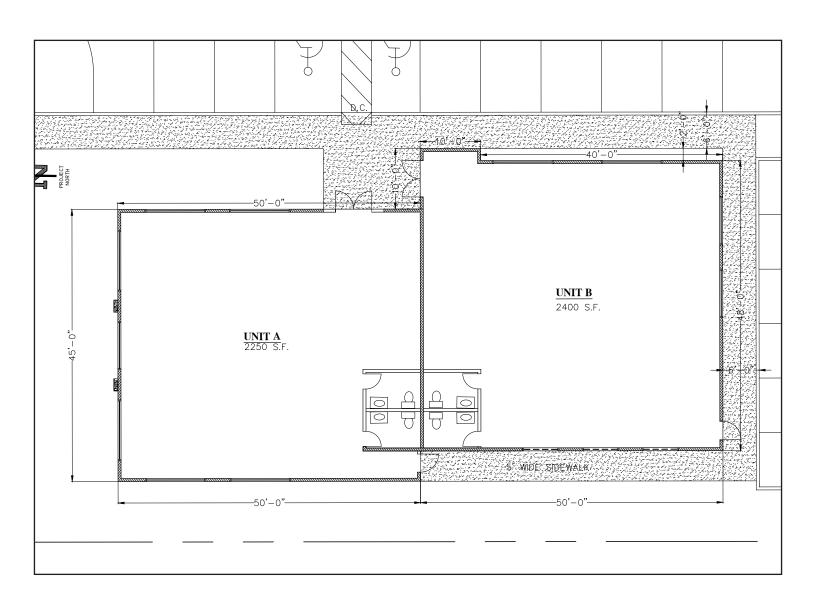

**Property Description:** 

Available: Size:

Zoning: Lease Rate: Comments: New One Story Retail Building Coming Soon to Route 70 June 2025 2,250 +/- SF Unit A

2,400 +/- SF Unit B 4,640 +/- Total

B-2

\$30.00/ SF NNN