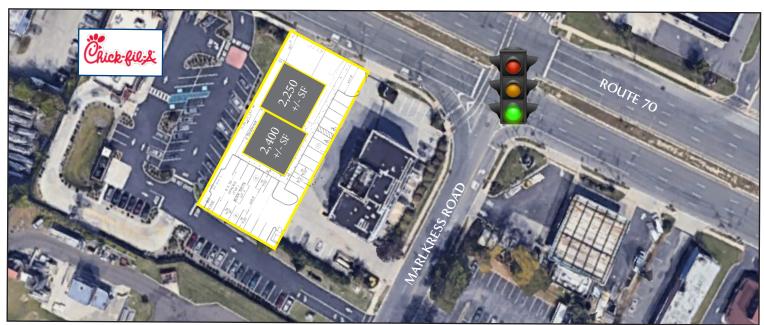

#### 1753 ROUTE 70, CHERRY HILL, NJ

| DEMOGRAPHIC SUMMARY                 |                             |           |           |
|-------------------------------------|-----------------------------|-----------|-----------|
| POPULATION                          | 1 MILE                      | 3 MILE    | 5 MILE    |
| 2023 Total                          | 7,762                       | 81,768    | 242,983   |
| HOUSEHOLD                           |                             |           |           |
| 2023 Total<br>Households            | 3,086                       | 33,721    | 96,334    |
| 2023 Average<br>Household<br>Income | \$146,484                   | \$130,329 | \$127,156 |
| TRAFFIC<br>COUNT                    | 57,148 +/- Vehicles Per Day |           |           |

- NEW CONSTRUCTION
- Excellent visibility and high traffic counts
- Large pylon and building signage
- Direct access off Route 70 and Marlkress Road
- Located near entrance to I-295 (Exit 34)

Adam Rose (Ext. 22)