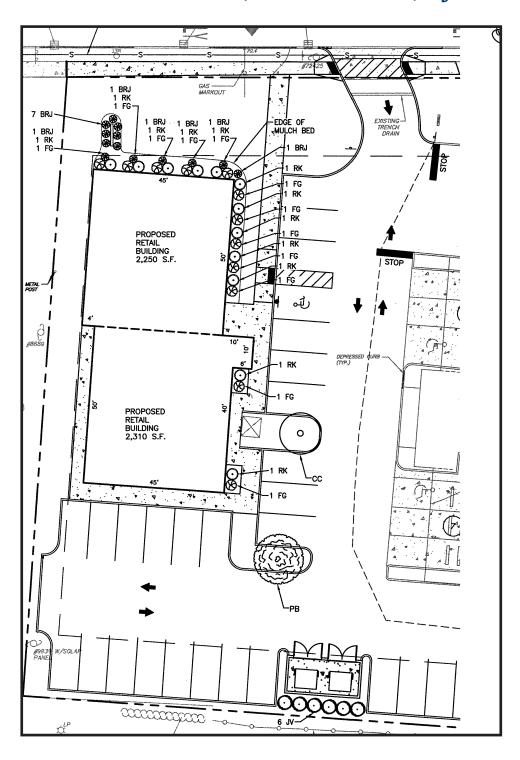

**Property Description:** 

Available: Size:

Zoning: Lease Rate: Comments: New One Story Retail Building Coming Soon to Route 70 June 2025 2,250 +/- SF Unit A

2,400 +/- SF Unit B 4,640 +/- Total

B-2

\$30.00/ SF NNN

- NEW CONSTRUCTION
- Excellent visibility and high traffic counts
- Large pylon and building signage
- Direct access off Route 70 and Marlkress Road
- Located near entrance to I-295 (Exit 34)

Adam Rose (Ext. 22)