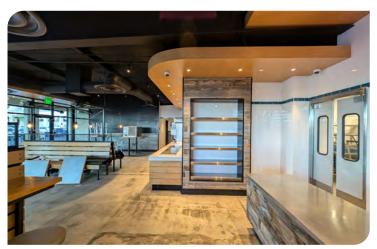

# FULLY IMPROVED RESTAURANT 73-547 HIGHWAY 111 | PALM DESERT, CA

Rare opportunity to sublease a prime, central Palm Desert, fully-improved fast casual restaurant, which offers excellent Highway 111 frontage and signage, along with easy access to parking and close-by El Paseo shopping district. The conversion to restaurant was done in 2020 with a clean, open, floor plan, new HVAC and kitchen improvements.

- 2,830 SF restaurant with 470 SF patio area
- Available through February 28, 2030
- Ample parking including limited-time parking for easy pick-up
- Prime end cap in the Jensen's Fine Food Center
- Building signage on two facades
- Easy access from Highway 111, Larkspur Lane and El Paseo