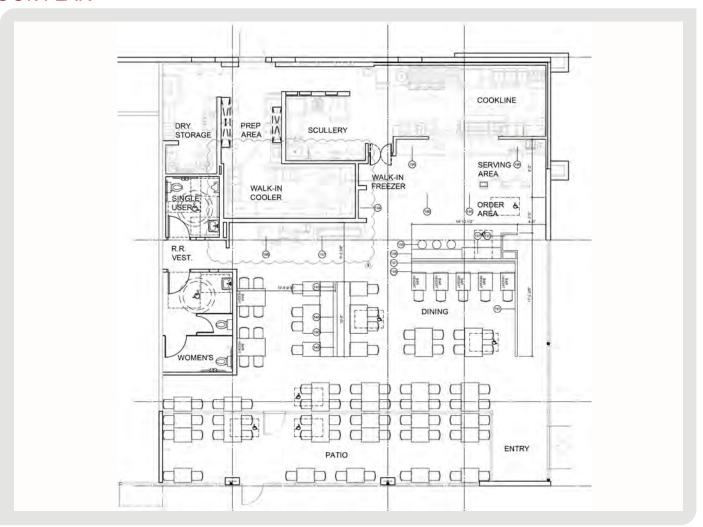

er
- Building signage on two facades
- Easy access from Highway 111, Larkspur Lane and El Paseo



## **MAGGIE MONTEZ**

mmontez@leedesert.com 760.346.2520 LIC #01070683

## SHAWNA STRANGE

sstrange@leedesert.com 760.346.2533 LIC #01718495

## **FOR SUBLEASE**

# FULLY IMPROVED RESTAURANT 73-547 HIGHWAY 111 | PALM DESERT, CA





# **SPECIFICATIONS:**

Electric- 400 amps

Gas - adequate to provide 2M BTU

Grease interceptor - 1500 gallon

Fixtures to remain

HVAC - 1 ton per 150 SF

Water - separately metered

Sewer Line - 4"

Equipment & furnishings not included

## **MAGGIE MONTEZ**

mmontez@leedesert.com 760.346.2520 LIC #01070683

## SHAWNA STRANGE

sstrange@leedesert.com 760.346.2533 LIC #01718495

# FULLY IMPROVED RESTAURANT 73-547 HIGHWAY 111 | PALM DESERT, CA



## **FLOOR PLAN**







## mmontez@leedesert.com 760.346.2520 LIC #01070683

#### SHAWNA STRANGE sstrange@leedesert.com 760.346.2533 LIC #01718495

## **FOR SUBLEASE**

# FULLY IMPROVED RESTAURANT 73-547 HIGHWAY 111 | PALM DESERT, CA









## **MAGGIE MONTEZ**

mmontez@leedesert.com 760.346.2520 LIC #01070683

## **SHAWNA STRANGE**

sstrange@leedesert.com 760.346.2533 LIC #01718495