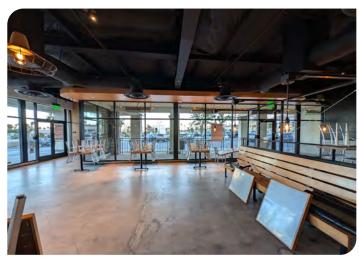

# FULLY IMPROVED RESTAURANT 73-547 HIGHWAY 111 | PALM DESERT, CA

Rare opportunity to sublease a prime, central Palm Desert, fully-improved fast casual restaurant, which offers excellent Highway 111 frontage and signage, along with easy access to parking and close-by El Paseo shopping district. The conversion to restaurant was done in 2020 with a clean, open, floor plan, new HVAC and kitchen improvements.

- 2,830 SF restaurant with 470 SF patio area
- Available through February 28, 2030
- Ample parking including limited-time parking for easy pick-up
- Prime end cap in the Jensen's Fine Food Center
- Building signage on two facades
- Easy access from Highway 111, Larkspur Lane and El Paseo