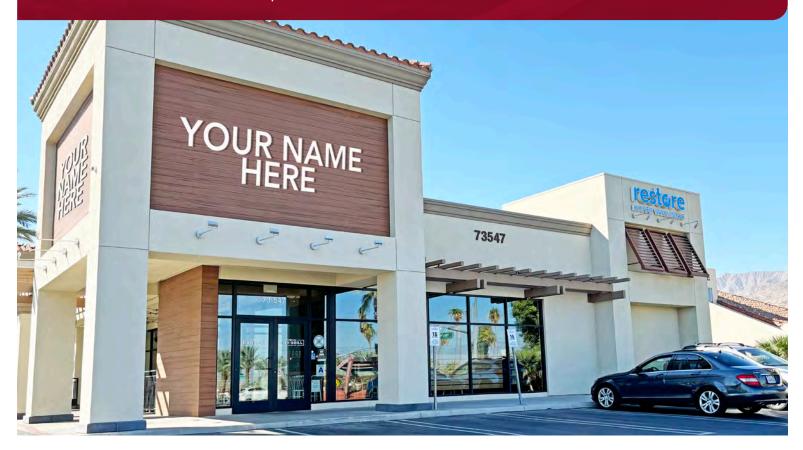

# FULLY IMPROVED RESTAURANT 73-547 HIGHWAY 111 | PALM DESERT, CA

Rare opportunity to sublease a prime, central Palm Desert, fully-improved fast casual restaurant, which offers excellent Highway 111 frontage and signage, along with easy access to parking and close-by El Paseo shopping district. The conversion to restaurant was done in 2020 with a clean, open, floor plan, new HVAC and kitchen improvements.

- 2,830 SF restaurant with 470 SF patio area
- Available through February 28, 2030
- Ample parking including limited-time parking for easy pick-up
- Prime end cap in the Jensen's Fine Food Center
- Building signage on two facades
- Easy access from Highway 111, Larkspur Lane and El Paseo