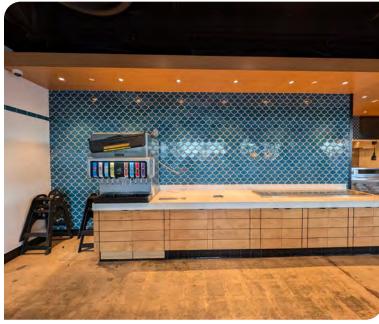

# FULLY IMPROVED RESTAURANT 73-547 HIGHWAY 111 | PALM DESERT, CA

Rare opportunity to sublease a prime, central Palm Desert, fully-improved fast casual restaurant, which offers excellent Highway 111 frontage and signage, along with easy access to parking and close-by El Paseo shopping district. The conversion to restaurant was done in 2020 with a clean, open, floor plan, new HVAC and kitchen improvements.

- 2,830 SF restaurant with 470 SF patio area
- Available through February 28, 2030
- Ample parking including limited-time parking for easy pick-up
- Prime end cap in the Jensen's Fine Food Center
- Building signage on two facades
- Easy access from Highway 111, Larkspur Lane and El Paseo