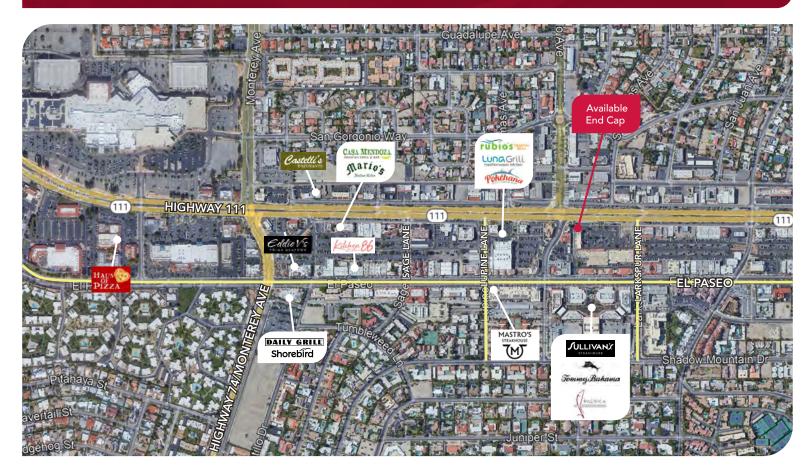

# FULLY IMPROVED RESTAURANT 73-547 HIGHWAY 111 | PALM DESERT, CA

Rare opportunity to sublease a prime, central Palm Desert, fully-improved fast casual restaurant, which offers excellent Highway 111 frontage and signage, along with easy access to parking and close-by El Paseo shopping district. The conversion to restaurant was done in 2020 with a clean, open, floor plan, new HVAC and kitchen improvements.

- 2,830 SF restaurant with 470 SF patio area
- Available through February 28, 2030
- Ample parking including limited-time parking for easy pick-up
- Prime end cap in the Jensen's Fine Food Center
- Building signage on two facades
- Easy access from Highway 111, Larkspur Lane and El Paseo