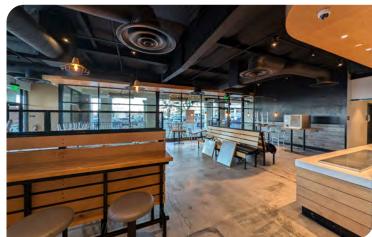

# FULLY IMPROVED RESTAURANT 73-547 HIGHWAY 111 | PALM DESERT, CA

Rare opportunity to sublease a prime, central Palm Desert, fully-improved fast casual restaurant, which offers excellent Highway 111 frontage and signage, along with easy access to parking and close-by El Paseo shopping district. The conversion to restaurant was done in 2020 with a clean, open, floor plan, new HVAC and kitchen improvements.

- 2,830 SF restaurant with 470 SF patio area
- Available through February 28, 2030
- Ample parking including limited-time parking for easy pick-up
- Prime end cap in the Jensen's Fine Food Center
- Building signage on two facades
- Easy access from Highway 111, Larkspur Lane and El Paseo