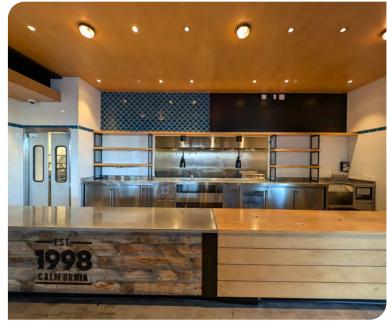

# FULLY IMPROVED RESTAURANT 73-547 HIGHWAY 111 | PALM DESERT, CA

Rare opportunity to sublease a prime, central Palm Desert, fully-improved fast casual restaurant, which offers excellent Highway 111 frontage and signage, along with easy access to parking and close-by El Paseo shopping district. The conversion to restaurant was done in 2020 with a clean, open, floor plan, new HVAC and kitchen improvements.

# **SPECIFICATIONS:**

Electric- 400 amps

Gas - adequate to provide 2M BTU

Grease interceptor - 1500 gallon

Fixtures to remain

HVAC - 1 ton per 150 SF

Water - separately metered

Sewer Line - 4"

Equipment & furnishings not included