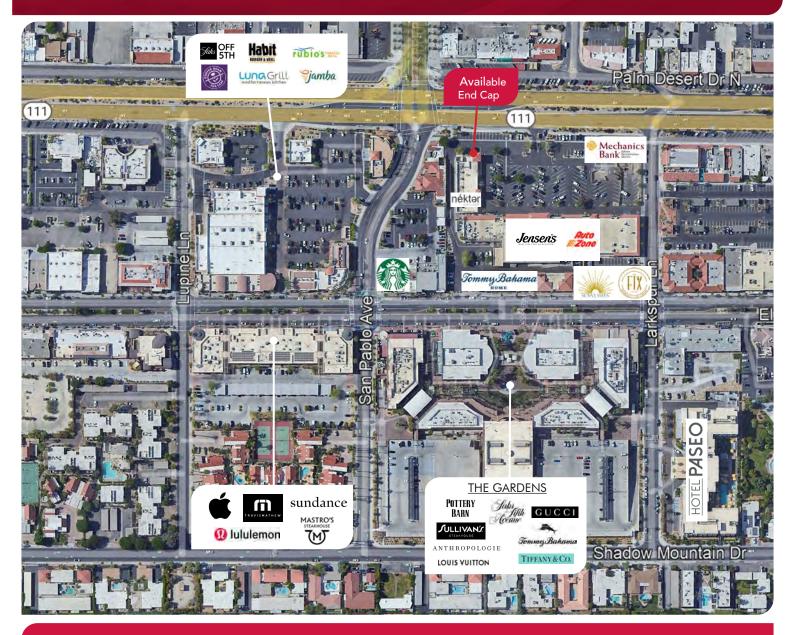

- 2,830 SF restaurant with 470 SF patio area
- Available through February 28, 2030
- Ample parking including limited-time parking for easy pick-up
- Prime end cap in the Jensen's Fine Food Center
- Building signage on two facades
- Easy access from Highway 111, Larkspur Lane and El Paseo