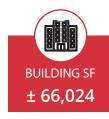

**ABOUT THE PROPERTY**

NAI | Parsons Commercial Group | Boston is pleased to announce the availability of  $\pm 4,719$  SF of first floor flex space featuring a 16 foot clear at 45 South Street in Hopkinton, MA. Join successful companies at 45 South Street including biotech and science firms, computer technology and data storage, medical device firms, R&D, engineering technology and more.

45 South Street is located just a few hundred yards off of Interstate 495 at the Exit 21 on-ramp. Just one exit south of the I-495/I-90 Mass Pike junction (less than 3 miles), the location is very convenient for commuters. Hopkinton features a highly educated workforce and world class companies including: EMC Corporation, Caliper Life Sciences, Lonza, Liberty Mutual & more.



#### **SPECIFICATIONS**













## 45 SOUTH STREET

### FLOOR PLANS



# 45 SOUTH STREET

#### FLOOR PLANS