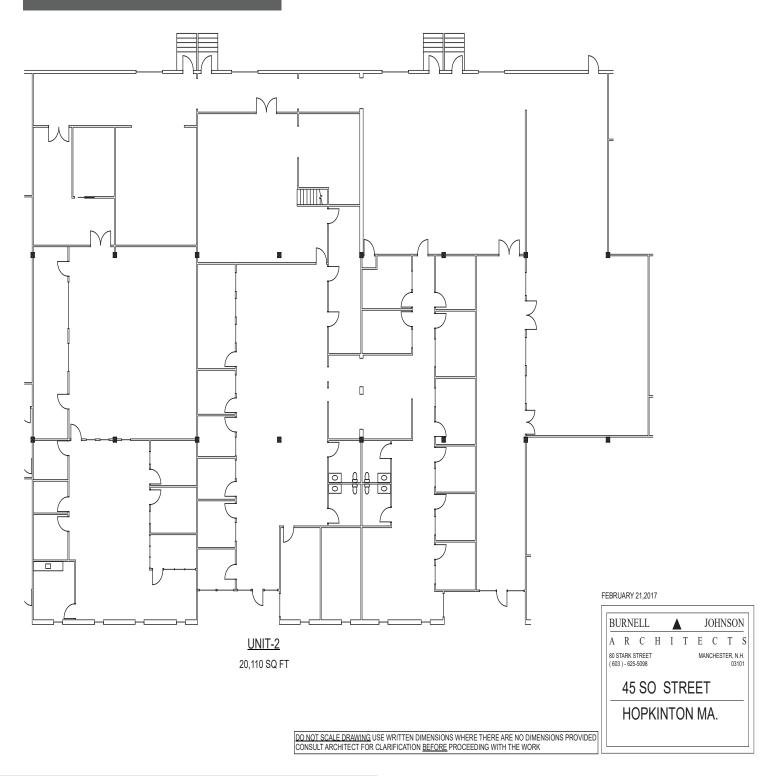

the availability of  $\pm 4,719$  SF of first floor flex space featuring a 16 foot clear at 45 South Street in Hopkinton, MA. Join successful companies at 45 South Street including biotech and science firms, computer technology and data storage, medical device firms, R&D, engineering technology and more.

45 South Street is located just a few hundred yards off of Interstate 495 at the Exit 21 on-ramp. Just one exit south of the I-495/I-90 Mass Pike junction (less than 3 miles), the location is very convenient for commuters. Hopkinton features a highly educated workforce and world class companies including: EMC Corporation, Caliper Life Sciences, Lonza, Liberty Mutual & more.



#### **SPECIFICATIONS**













## 45 SOUTH STREET

### FLOOR PLANS



# 45 SOUTH STREET

#### FLOOR PLANS