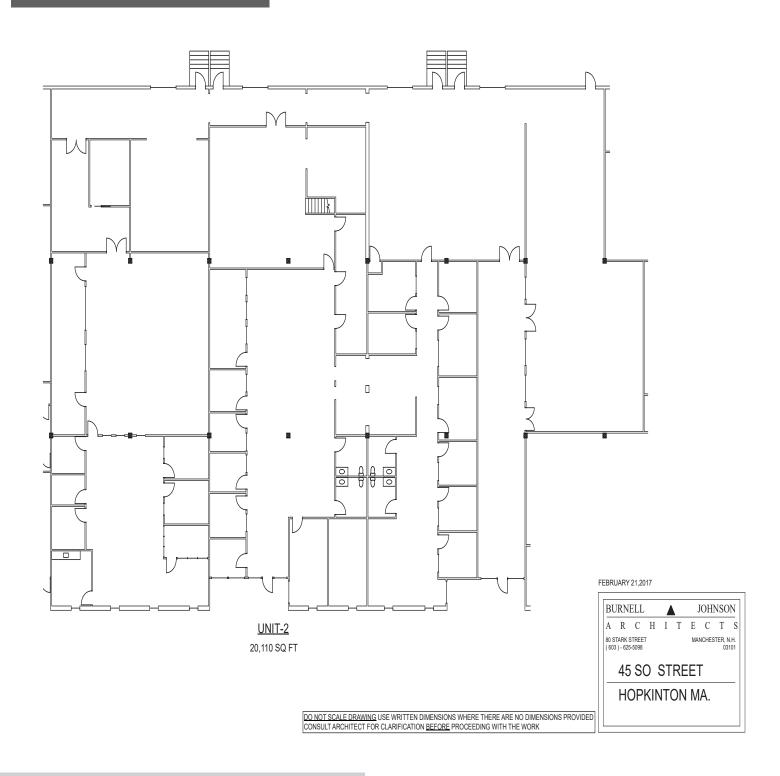

Group | Boston is pleased to announce the availability of  $\pm 4,719$  SF of first floor flex space featuring a 16 foot clear at 45 South Street in Hopkinton, MA. Join successful companies at 45 South Street including biotech and science firms, computer technology and data storage, medical device firms, R&D, engineering technology and more.

45 South Street is located just a few hundred yards off of Interstate 495 at the Exit 21 on-ramp. Just one exit south of the I-495/I-90 Mass Pike junction (less than 3 miles), the location is very convenient for commuters. Hopkinton features a highly educated workforce and world class companies including: EMC Corporation, Caliper Life Sciences, Lonza, Liberty Mutual & more.



#### **SPECIFICATIONS**













## 45 SOUTH STREET

### FLOOR PLANS



# 45 SOUTH STREET

#### FLOOR PLANS