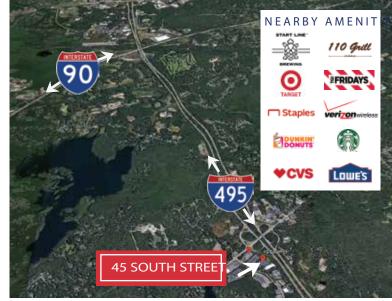

45 South Street is located just a few hundred yards off of Interstate 495 at the Exit 21 on-ramp. Just one exit south of the I-495/I-90 Mass Pike junction (less than 3 miles), the location is very convenient for commuters. Hopkinton features a highly educated workforce and world class companies including: EMC Corporation, Caliper Life Sciences, Lonza, Liberty Mutual & more.