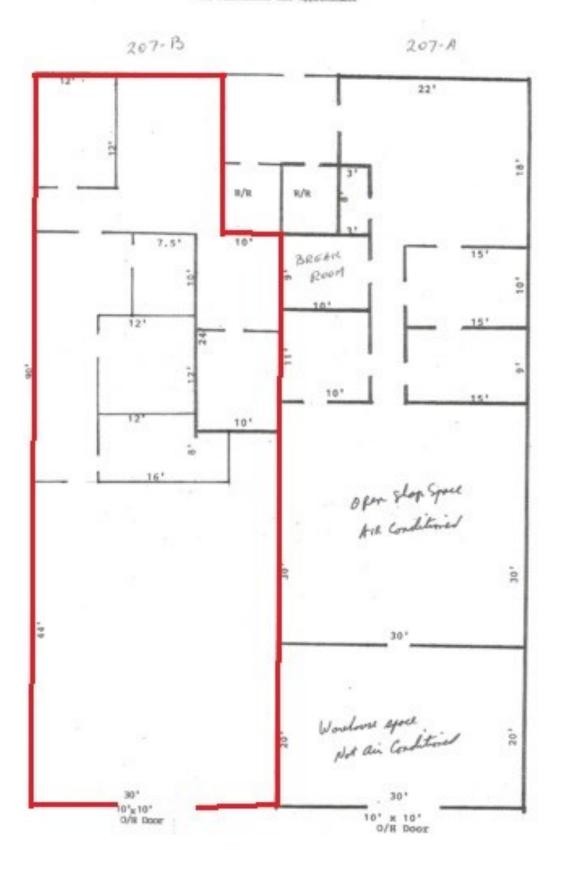

- 2,700 Square Feet available.
- Tilt-up Concrete Construction
- 3 Phase Power.
- 14' eave heights.
- One 10' x 10' Overhead Door.
- Zoned I-1 (Light Industrial)
- \$1,950.00/Mo.

## 1125 Corporate Drive North—Suite 207-B Mobile, Alabama 36607

Approximately 2,700 square foot office and warehouse facility for Lease. 1,260 s. f. of office space and 1,440 s. f. of open warehouse space, 1,260 s.f. of mezzanine space.