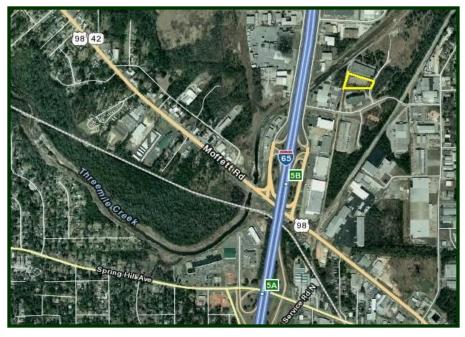

Located approximately 1/2 mile from the intersection of Highway 98 (Moffett Road) and Interstate 65. Total building size is 24,500 s.f. This is the only vacancy.

The information above has been obtained from sources believed reliable. While we do not doubt its accuracy we have not verified it and make no guarantee, warranty or representation about it. It is your responsibility to independently confirm its accuracy and completeness. Any projections, opinions, assumptions, or estimates used are for example only and do not represent the current or future performance of the property. The value of this transaction to you depends on tax and other factors which should be evaluated by your tax, financial, and legal advisors. You and your advisors should conduct a careful, independent investigation of the property to determine to your satisfaction the suitability of the property for your needs.