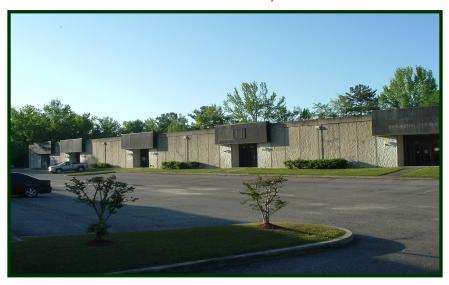

## 1125 Corporate Drive North—Suite 207-B Mobile, Alabama 36607

Approximately 2,700 square foot office and warehouse facility for Lease. 1,260 s. f. of office space and 1,440 s. f. of open warehouse space, 1,260 s.f. of mezzanine space.

Located approximately 1/2 mile from the intersection of Highway 98 (Moffett Road) and Interstate 65. Total building size is 24,500 s.f. This is the only vacancy.

The information above has been obtained from sources believed reliable. While we do not doubt its accuracy we have not verified it and make no guarantee, warranty or representation about it. It is your responsibility to independently confirm its accuracy and completeness. Any projections, opinions, assumptions, or estimates used are for example only and do not represent the current or future performance of the property. The value of this transaction to you depends on tax and other factors which should be evaluated by your tax, financial, and legal advisors. You and your advisors should conduct a careful, independent investigation of the property to determine to your satisfaction the suitability of the property for your needs.