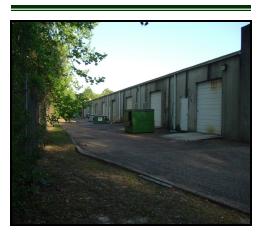

## 1125 Corporate Drive North—Suite 207-B Mobile, Alabama 36607

Approximately 2,700 square foot office and warehouse facility for Lease. 1,260 s. f. of office space and 1,440 s. f. of open warehouse space, 1,260 s.f. of mezzanine space.

Located approximately 1/2 mile from the intersection of Highway 98 (Moffett Road) and Interstate 65. Total building size is 24,500 s.f. This is the only vacancy.

The information above has been obtained from sources believed reliable. While we do not doubt its accuracy we have not verified it and make no guarantee, warranty or representation about it. It is your responsibility to independently confirm its accuracy and completeness. Any projections, opinions, assumptions, or estimates used are for example only and do not represent the current or future performance of the property. The value of this transaction to you depends on tax and other factors which should be evaluated by your tax, financial, and legal advisors. You and your advisors should conduct a careful, independent investigation of the property to determine to your satisfaction the suitability of the property for your needs.