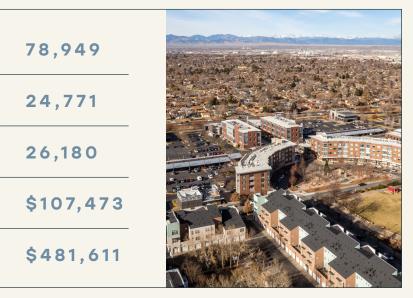

## DEMOGRAPHICS

2022 total population

2022 households

2022 housing units

2022 median household income

2022 median home value