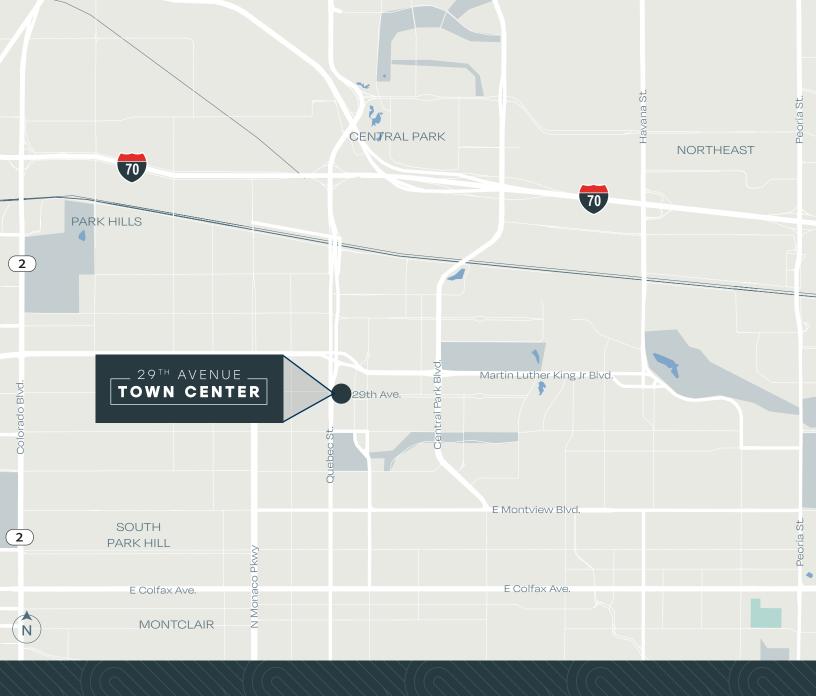

# THE WORLD'S AMENITIES AT YOUR DOOR.

7350 & 7341-7357 East 29th Avenue is located in Central Park, a community of twelve neighborhoods in the heart of Colorado. In 1995 when the opening of Denver International Airport meant the closing of Stapleton International Airport, Denver had the unique opportunity to transform 7.5 square miles of runways, concourses and terminals into a beautiful new community. Central Park is a pedestrian-friendly, mixed-use business environment with everything you need a short walk or bike ride away.