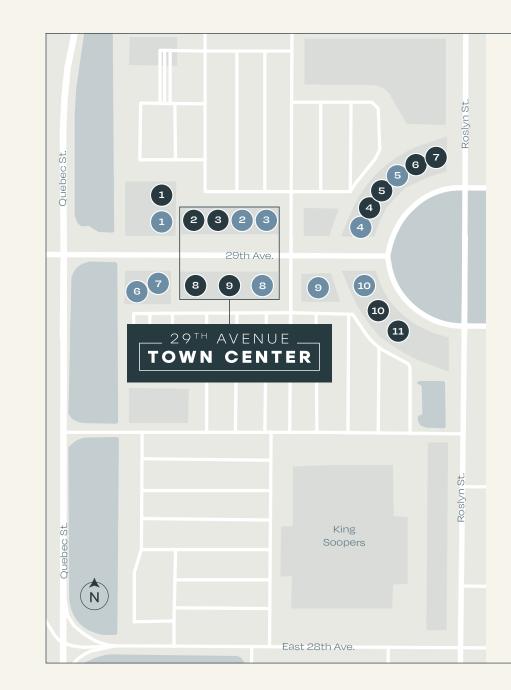

## RESTAURANTS

- 1. Blue Fin Sushi Bar & Restaurant
- 2. Amore Fiori
- 3. Etai's Bakery Cafe
- 4. Cold Stone Creamery
- 5. Superfruit Republic
- 6. Einstein Bros Bagels
- 7. Starbucks Coffee
- 8. Little India
- 9. Chipotle
- 10. Anthony's Pizza & Pasta

#### AMENITIES

- 1. Elevated Eyecare
- 2. Fantastic Sams
- 3. Orangetheory Fitness
- 4. 29th Ave Nail Salon
- 5. Towncenter Dentistry & Orthodontics
- 6. Corepower Yoga
- 7. Boost Hydration Bar
- 8. The Grape Leaf Wine & Spirits
- 9. Town Center Cleaners
- 10. Stretch Zone
- 11. Cycleton Denver