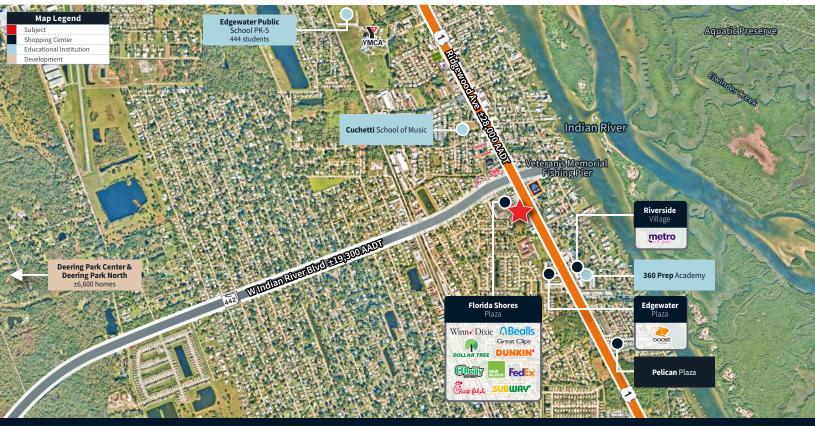

### Former Bank Branch

Reuse, Repositioning or Redevelopment Opportunity

- 4,179 s.f. freestanding building
- 4-lane drive-thru
- ±0.959 acres
- Stucco building with a ±13.0' building height
- ±33 total parking spaces
- Zone "B3" (Highway Commercial)
- 18-month financial center leaseback with a 5-year leaseback of the ATM thereafter
- The site resides directly on U.S. Hwy 1 / Ridgewood Ave, Florida's primary roadway connecting coastal communities throughout the state
- Located in the Florida Shores Plaza, which sees an average of ±1.3 million visitors annually, and is anchored by Winn-Dixie, Bealls, Dollar Tree, Chickfil-A, Subway, Dunkin' and many other national retailers
- Florida Shores Plaza sits on the intersection of U.S. Hwy 1 / S Ridgewood Ave and SR-442 / W Indian River Blvd, with a traffic count of  $\pm 47,300$  AADT
- Edgewood is a component of the Deltona-Daytona Beach-Ormond Beach,
   FL MSA; the area is seeing growth with the MSA seeing a population increase of over 2.00 percent from 2022 to 2023 per the U.S. Census Bureau