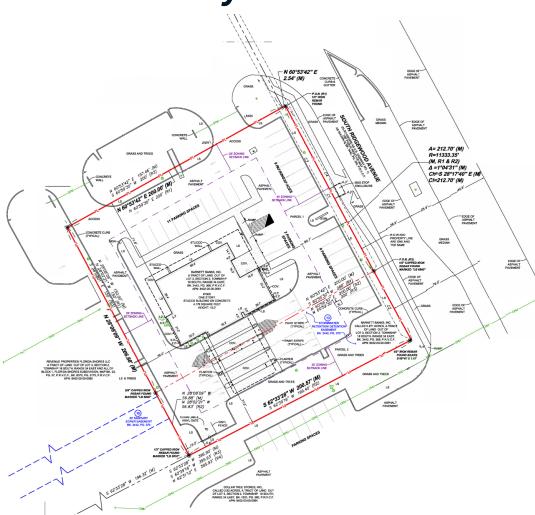

Hwy 1 / S Ridgewood Ave and SR-442 / W Indian River Blvd, with a traffic count of  $\pm 47,300$  AADT
- Edgewood is a component of the Deltona-Daytona Beach-Ormond Beach,
   FL MSA; the area is seeing growth with the MSA seeing a population increase of over 2.00 percent from 2022 to 2023 per the U.S. Census Bureau

### **Contact**



Billy Rodriguez
Senior Vice President
billy.rodriguez@jll.com
+1 407 443 3925

BIDS DUE 08/21/2024

## **Demographics**

#### **POPULATION**



5 MIN. 10,581 10 MIN. 31,883

**15 MIN.** 52,609

#### **HOUSEHOLDS**



**5** MIN. 4,905 **10** MIN. 14,088

**15 MIN.** 24,289

#### **MEDIAN AGE**



**5** MIN. 55.6 **10** MIN. 54.2

**15 MIN.** 55.6

#### **MEDIAN HOUSEHOLD INCOME**



**5** MIN. \$52,594 **10** MIN. \$56,772

15 MIN. \$63,189

# **Site** Survey