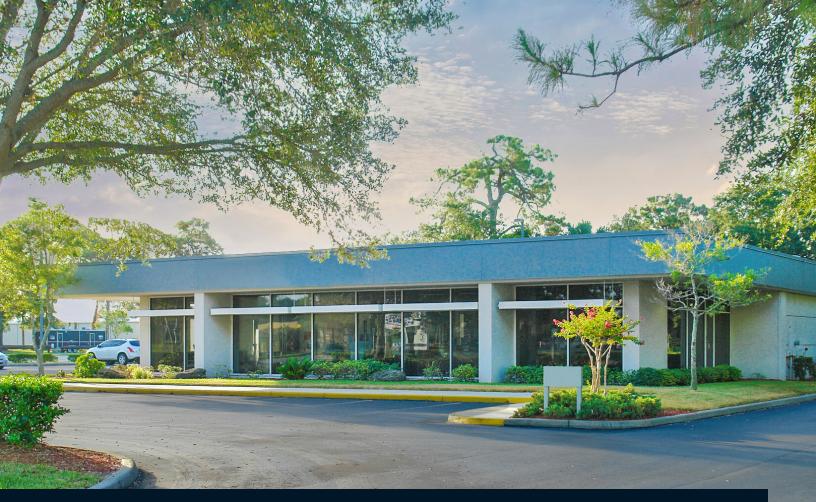

# 1900 S Ridgewood Ave

Edgewater, FL 32141

### Former Bank Branch

Reuse, Repositioning or Redevelopment Opportunity

- 4,179 s.f. freestanding building
- 4-lane drive-thru
- ±0.959 acres
- Stucco building with a ±13.0' building height
- ±33 total parking spaces
- Zone "B3" (Highway Commercial)
- 18-month financial center leaseback with a 5-year leaseback of the ATM thereafter
- The site resides directly on U.S. Hwy 1 / Ridgewood Ave, Florida's primary roadway connecting coastal communities throughout the state
- Located in the Florida Shores Plaza, which sees an average of ±1.3 million visitors annually, and is anchored by Winn-Dixie, Bealls, Dollar Tree, Chickfil-A, Subway, Dunkin' and many other national retailers
- Florida Shores Plaza sits on the intersection of U.S. Hwy 1 / S Ridgewood Ave and SR-442 / W Indian River Blvd, with a traffic count of  $\pm 47,300$  AADT
- Edgewood is a component of the Deltona-Daytona Beach-Ormond Beach,
   FL MSA; the area is seeing growth with the MSA seeing a population increase of over 2.00 percent from 2022 to 2023 per the U.S. Census Bureau