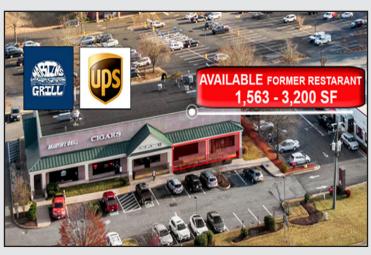

# **FOREST LAKES SHOPPING CENTER**

1740 Timberwood Boulevard Charlottesville, VA 22911

38.129110, -78.435780

750 SF - 3,200 SF AVAILABLE RETAIL, OFFICE & RESTAURANT SPACE