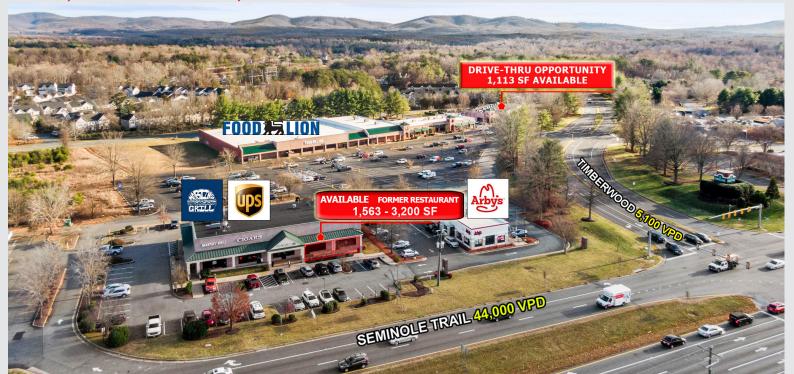

# **FOREST LAKES SHOPPING CENTER**

1740 Timberwood Boulevard Charlottesville, VA 22911

38.129110, -78.435780

750 SF - 3,200 SF AVAILABLE RETAIL, OFFICE & RESTAURANT SPACE

### **PROPERTY FEATURES**

- Strong performing Food Lion anchored shopping center on high trafficked intersection of Rt. 29 and Timberwood Blvd. (49,000 VPD)
- Shopping Center strategically located in Forest Lakes community, across from Hollymead Town Center, near the Airport, and 10 miles from University of Virginia
- Great co-tenancy of national retailers, restaurants, and service orientated businesses with everyday shopping traffic generators
- High growth area with Albemarle county projecting to expand an additional 13% over the next 10 years
- Traffic Counts:

Seminole Trail: Rt. 29 44,000 VPD | Timberwood Blvd.: 5,000 VPD

| DEMOGRAPHICS – 2024              | 3 MILE    | 5 MILES   | 10 MILES  |
|----------------------------------|-----------|-----------|-----------|
| ESTIMATED POPULATION             | 14,563    | 34,416    | 139,899   |
| AVG. HOUSEHOLD INCOME            | \$128,308 | \$117,991 | \$110,430 |
| HOUSEHOLDS                       | 5,485     | 14,368    | 55,845    |
| POPULATION GROWTH<br>2024 - 2029 | 4.5% 🛊    | 4.0% 🛉    | 2.5% 🛉    |
| HOUSEHOLD GROWTH<br>2024 - 2029  | 4.5%      | 4.5% 🏚    | 2.5% 🛕    |