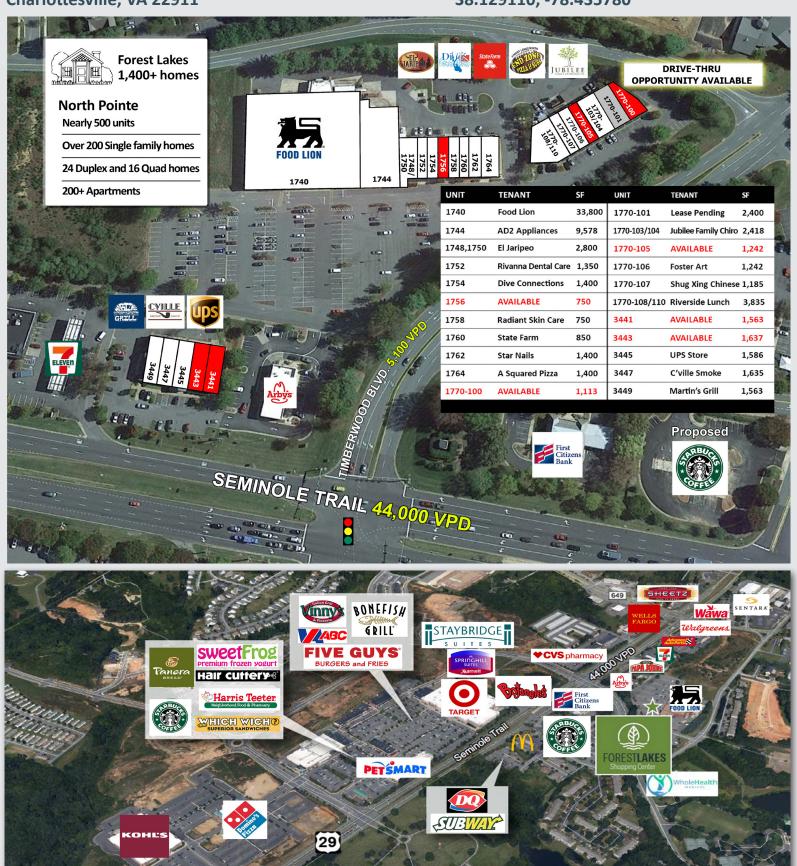

# **FOREST LAKES SHOPPING CENTER**

1740 Timberwood Boulevard Charlottesville, VA 22911

38.129110, -78.435780

750 SF - 3,200 SF AVAILABLE RETAIL, OFFICE & RESTAURANT SPACE

### **PROPERTY FEATURES**

- Strong performing Food Lion anchored shopping center on high trafficked intersection of Rt. 29 and Timberwood Blvd. (49,000 VPD)
- Shopping Center strategically located in Forest Lakes community, across from Hollymead Town Center, near the Airport, and 10 miles from University of Virginia
- Great co-tenancy of national retailers, restaurants, and service orientated businesses with everyday shopping traffic generators
- High growth area with Albemarle county projecting to expand an additional 13% over the next 10 years
- Traffic Counts:

Seminole Trail: Rt. 29 44,000 VPD | Timberwood Blvd.: 5,000 VPD

| DEMOGRAPHICS – 2024              | 3 MILE    | 5 MILES   | 10 MILES  |
|----------------------------------|-----------|-----------|-----------|
| ESTIMATED POPULATION             | 14,563    | 34,416    | 139,899   |
| AVG. HOUSEHOLD INCOME            | \$128,308 | \$117,991 | \$110,430 |
| HOUSEHOLDS                       | 5,485     | 14,368    | 55,845    |
| POPULATION GROWTH<br>2024 - 2029 | 4.5% 🛊    | 4.0% 🛉    | 2.5% 🛉    |
| HOUSEHOLD GROWTH<br>2024 - 2029  | 4.5%      | 4.5% 🏚    | 2.5% 🛕    |

#### **Brooks Snead**

SIZE: 75,497 SF

- **└** 804.288.3081 x122 Cell 804.539.4631
- brooks.snead@hackneyrealestate.com
- # www.hackneyrealestate.com