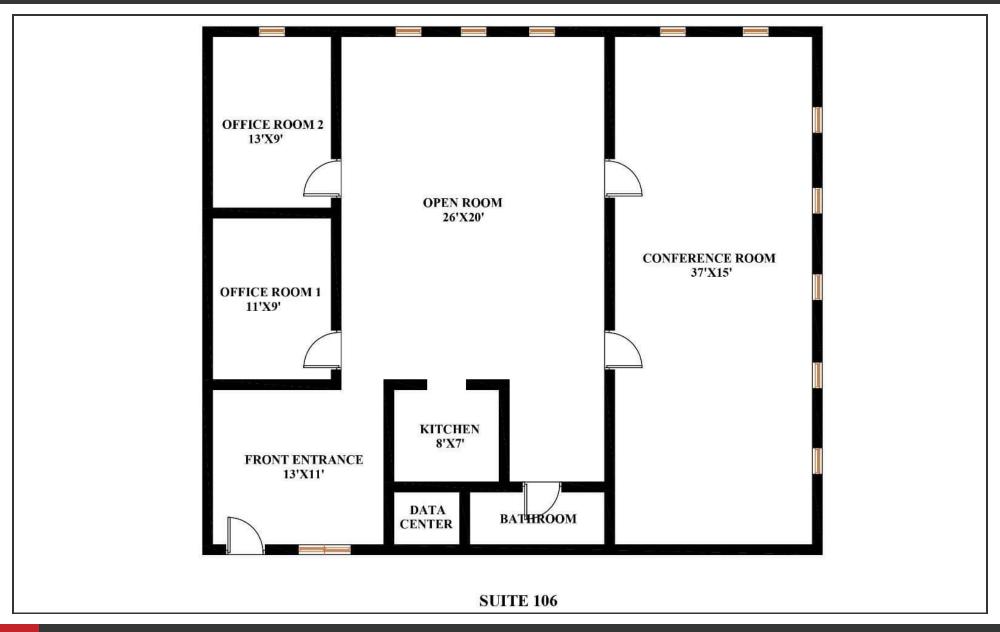

## Floor-Plan

**MORKEN & ASSOCIATES** 

3820 Ridge Pointe Drive, Geneva, IL 60134 630.567.7800 | morkenassociates.com

**BRIAN MORKEN** 

630.817.7815

SUMMARY:

2,200 sf of updated and modern office space. This condo has a reception area, 2 private offices, a large conference room along with an open area perfect for workstations or cubicles, kitchen and private in-suite bathroom.

#### PROPERTY OVERVIEW

This 1st floor condo is located just minutes from major highway access, has an abundance of parking and is professionally managed. Ready for immediate occupancy is 2,200 sf of updated and modern office space. This condo has a reception area, 2 private offices, a large conference room along with an open area perfect for workstations or cubicles, kitchen and private in-suite bathroom.