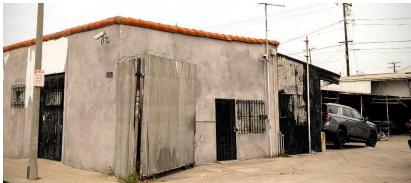

## **PROPERTY FEATURES:**

- An approximate 5,790 Sq. Ft. Building on an approximate 15,000 Sq. Ft. lot.
- Auto-Body Facility. \*Please Do Not Disturb Tenant\*
- Fenced and Paved Yard.
- Port adjacent.
- 3 APN's