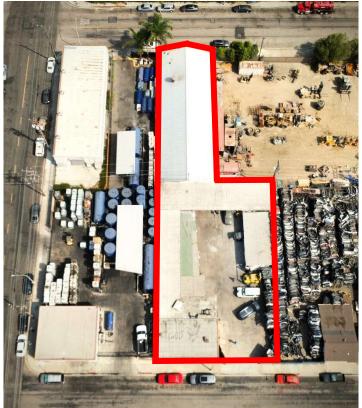

## **PROPERTY FEATURES:**

- An approximate 5,790 Sq. Ft. Building on an approximate 15,000 Sq. Ft. lot.
- Auto-Body Facility. \*Please Do Not Disturb Tenant\*
- Fenced and Paved Yard.
- Port adjacent.
- 3 APN's