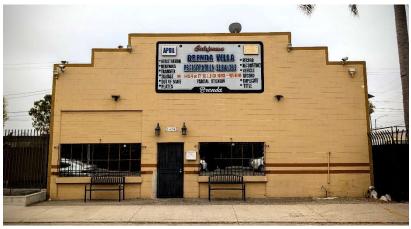

## **PROPERTY FEATURES:**

- An approximate 5,790 Sq. Ft. Building on an approximate 15,000 Sq. Ft. lot.
- Auto-Body Facility. \*Please Do Not Disturb Tenant\*
- Fenced and Paved Yard.
- Port adjacent.
- 3 APN's