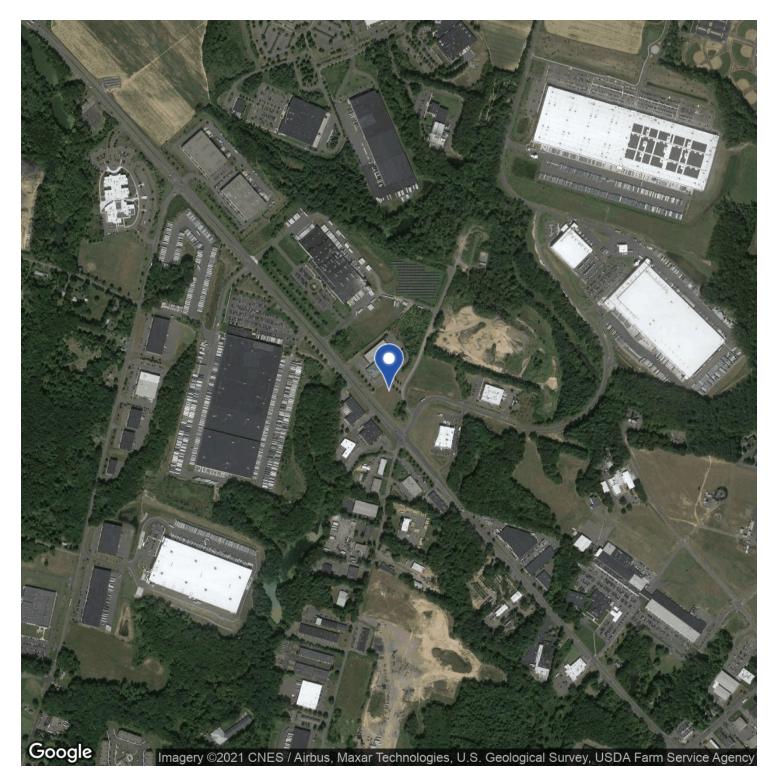

#### **PROPERTY DESCRIPTION**

Sentry Commercial is pleased to present 2.5 acres for lease at 1404 Blue Hills Avenue, Bloomfield CT. This industrially zoned parcel has great visibility on a high volume roadway. This prime site can accommodate a maximum 20,000 SF building and is suitable for a variety of different uses.

#### **PROPERTY HIGHLIGHTS**

- Less than 3 miles from I-91 N/S
- Over 450' of main road frontage
- Suitable for a variety of different uses
- Signalized corner
- Available for long term lease