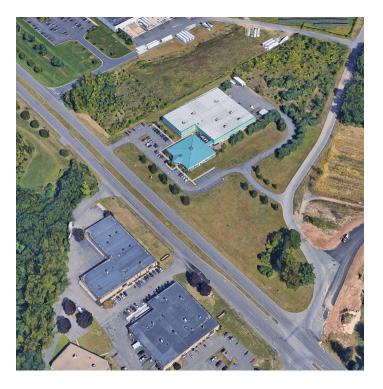

#### **PROPERTY DESCRIPTION**

Sentry Commercial is pleased to present 2.5 acres for lease at 1404 Blue Hills Avenue, Bloomfield CT. This industrially zoned parcel has great visibility on a high volume roadway. This prime site can accommodate a maximum 20,000 SF building and is suitable for a variety of different uses.

#### **PROPERTY HIGHLIGHTS**

- Less than 3 miles from I-91 N/S
- Over 450' of main road frontage
- Suitable for a variety of different uses
- Signalized corner
- Available for long term lease