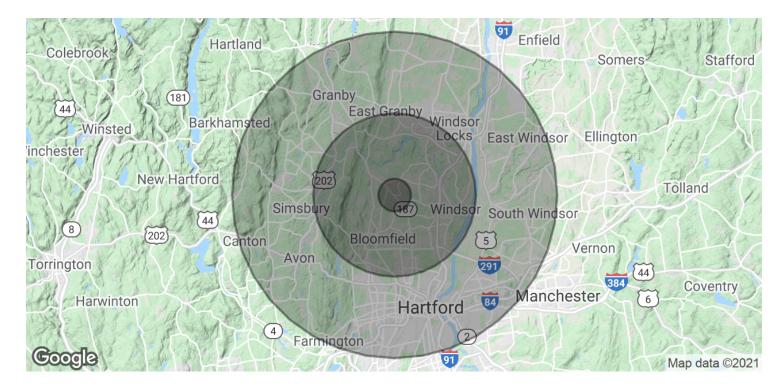

#### **OFFERING SUMMARY**

| Lease Rate:   | Subject to Offer |
|---------------|------------------|
| Available SF: | 20,000 SF        |
| Lot Size:     | 2.5 Acres        |

| DEMOGRAPHICS      | 1 MILE   | 5 MILES  | 10 MILES |
|-------------------|----------|----------|----------|
| Total Households  | 651      | 27,033   | 166,956  |
| Total Population  | 1,565    | 71,216   | 435,617  |
| Average HH Income | \$88,372 | \$90,417 | \$78,951 |

### 1404 BLUE HILLS AVENUE | BLOOMFIELD, CT 06002

| POPULATION           | 1 MILE | 5 MILES | 10 MILES |
|----------------------|--------|---------|----------|
| Total Population     | 1,565  | 71,216  | 435,617  |
| Average age          | 46.9   | 42.9    | 37.8     |
| Average age (Male)   | 43.1   | 41.2    | 36.1     |
| Average age (Female) | 49.4   | 44.4    | 39.0     |

| Households & Income | 1 MILE   | 5 MILES   | 10 MILES  |
|---------------------|----------|-----------|-----------|
| Total households    | 651      | 27,033    | 166,956   |
| # of persons per HH | 2.4      | 2.6       | 2.6       |
| Average HH income   | \$88,372 | \$90,417  | \$78,951  |
| Average house value |          | \$270,726 | \$317,710 |