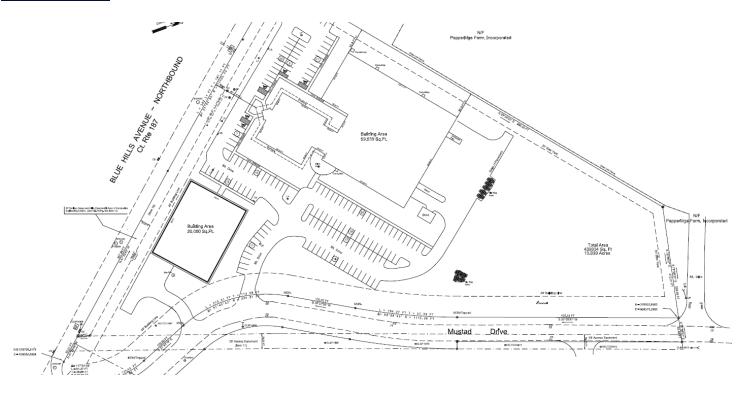

#### **PROPERTY DESCRIPTION**

Sentry Commercial is pleased to present 2.5 acres for lease at 1404 Blue Hills Avenue, Bloomfield CT. This industrially zoned parcel has great visibility on a high volume roadway. This prime site can accommodate a maximum 20,000 SF building and is suitable for a variety of different uses.

#### **PROPERTY HIGHLIGHTS**

- Less than 3 miles from I-91 N/S
- Over 450' of main road frontage
- Suitable for a variety of different uses
- Signalized corner
- Available for long term lease

#### **OFFERING SUMMARY**

| Lease Rate:   | Subject to Offer |
|---------------|------------------|
| Available SF: | 20,000 SF        |
| Lot Size:     | 2.5 Acres        |

| DEMOGRAPHICS      | 1 MILE   | 5 MILES  | 10 MILES |
|-------------------|----------|----------|----------|
| Total Households  | 651      | 27,033   | 166,956  |
| Total Population  | 1,565    | 71,216   | 435,617  |
| Average HH Income | \$88,372 | \$90,417 | \$78,951 |

#### **BUILDING SPECIFICATIONS**

| Building | Size |
|----------|------|
| Dunung   | 0120 |

20,000 SF

#### LAND

| Rail None |  |
|-----------|--|