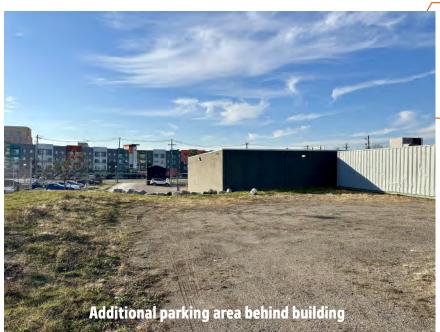

ARCH STREET

AVAILABLE SPACE FOR LEASE 5,124 SF





# JOIN THE GROWTH AND ENERGY OF THE THRIVING STADIUM DISTRICT TODAY!



#### **PROPERTY INFO**

- 4,000 SF of industrial space
- 1,124 SF of office space
- Open office space with restroom
- Highly visible location with great signage opportunity along North Larch Street
- 10-foot high garage door access
- Located in the heart of the energizing Stadium District of Downtown Lansing
- Surrounded by 15+ bars and restaurants and 500+ residents
- Steps from Jackson Field (home of Lansing Lugnuts), and Lansing Brewing Company

#### **RENTAL RATE**

• \$8.00/SF, NNN

#### CONTACT

#### **PATRICK T. GILLESPIE**

Business Development Analyst 517.333.4123 ptgillespie@gillespie-group.com



**GILLESPIE-GROUP.COM** 





## **PHOTO GALLERY**











### **CONTACT**

#### **PATRICK T. GILLESPIE**

Business Development Analyst 517.333.4123 ptgillespie@gillespie-group.com

GILLESPIE-GROUP.COM