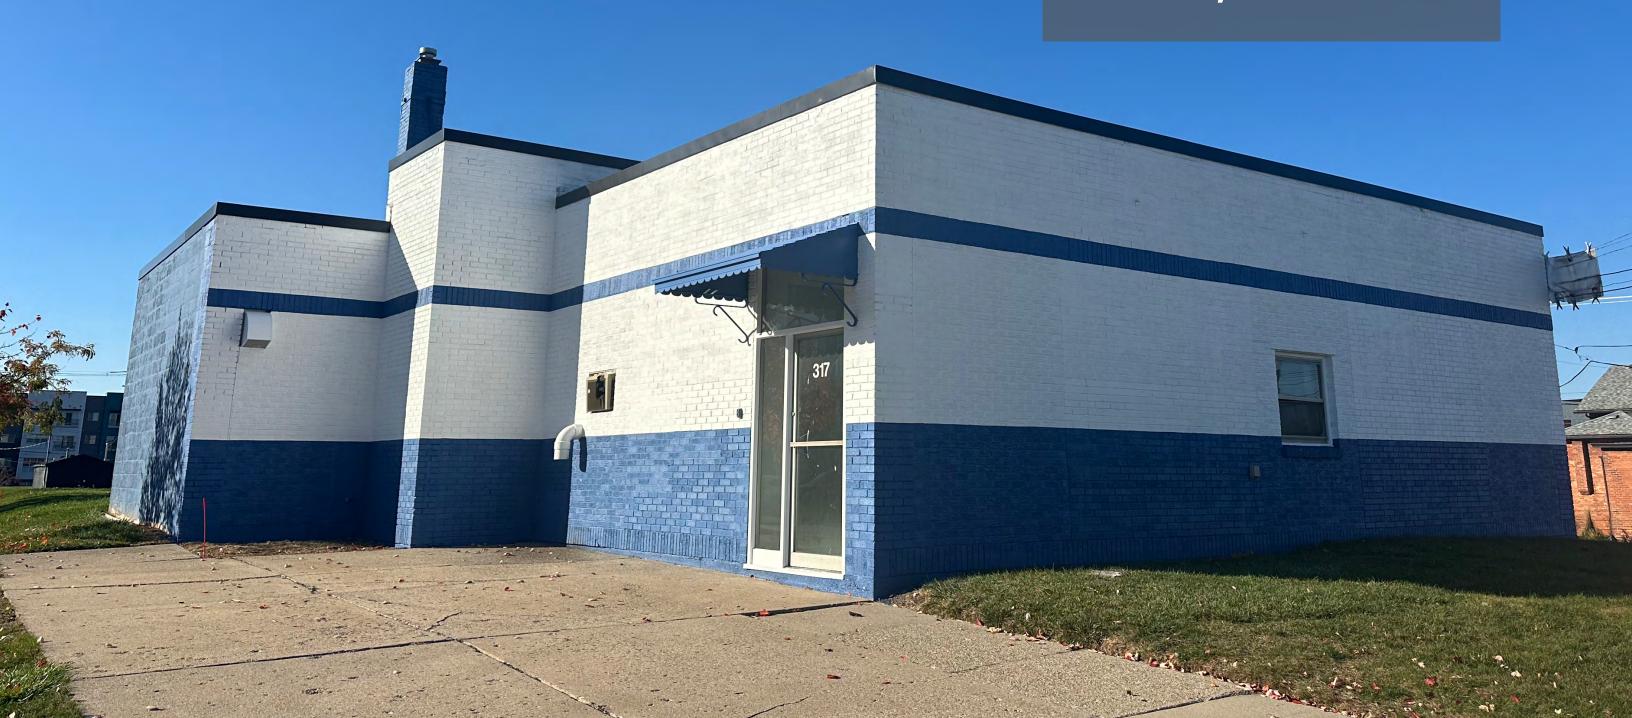

# 317 N. LARCH STREET

AVAILABLE SPACE FOR LEASE 5,124 SF

#### **PROPERTY INFO**

- 4,000 SF of industrial space
- 1,124 SF of office space
- Open office space with restroom
- Highly visible location with great signage opportunity along North Larch Street
- 10-foot high garage door access
- Located in the heart of the energizing Stadium District of Downtown Lansing
- Surrounded by 15+ bars and restaurants and 500+ residents
- Steps from Jackson Field (home of Lansing Lugnuts), and Lansing Brewing Company