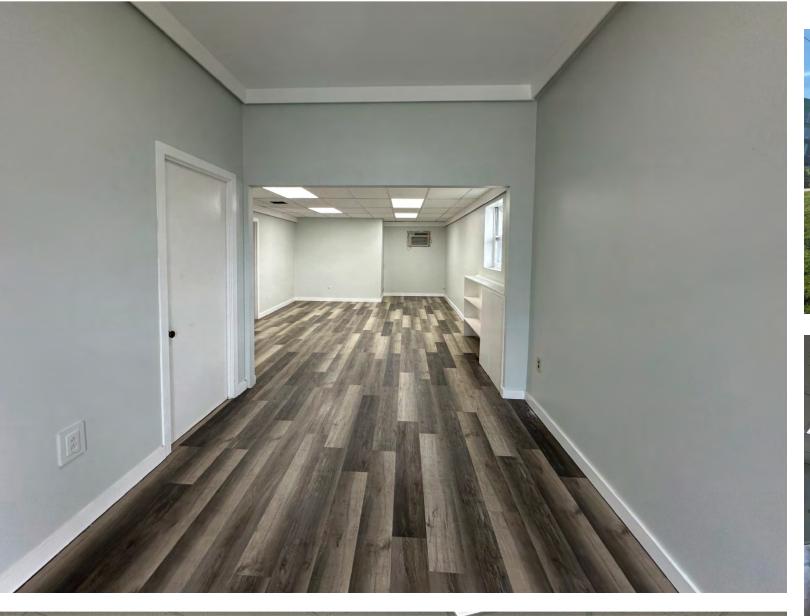

# 317 N. LARCH STREET

AVAILABLE SPACE FOR LEASE 5,124 SF





# JOIN THE GROWTH AND ENERGY OF THE THRIVING STADIUM DISTRICT TODAY!



#### **PROPERTY INFO**

- 4,000 SF of industrial space
- 1,124 SF of office space
- Open office space with restroom
- Highly visible location with great signage opportunity along North Larch Street
- 10-foot high garage door access
- Located in the heart of the energizing Stadium District of Downtown Lansing
- Surrounded by 15+ bars and restaurants and 500+ residents
- Steps from Jackson Field (home of Lansing Lugnuts), and Lansing Brewing Company

#### **RENTAL RATE**

• \$8.00/SF, NNN

#### CONTACT

#### **PATRICK T. GILLESPIE**

Business Development Analyst 517.333.4123 ptgillespie@gillespie-group.com



**GILLESPIE-GROUP.COM** 





## **PHOTO GALLERY**











### **CONTACT**

#### **PATRICK T. GILLESPIE**

Business Development Analyst 517.333.4123 ptgillespie@gillespie-group.com

GILLESPIE-GROUP.COM