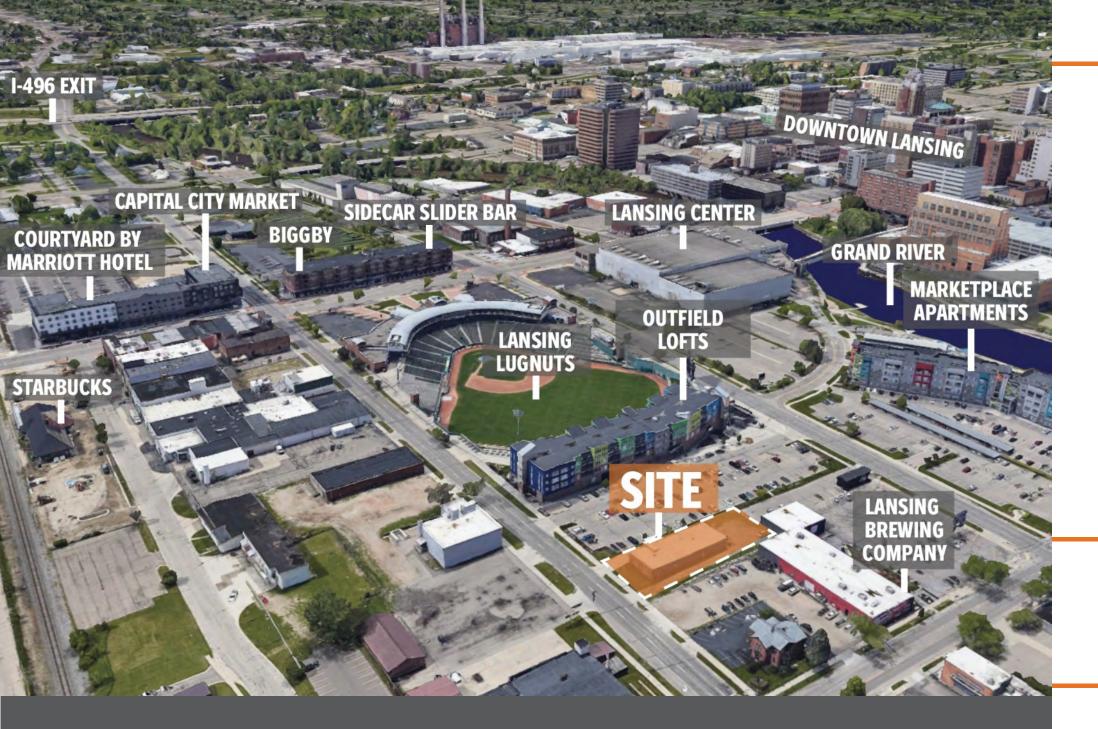

# JOIN THE GROWTH AND ENERGY OF THE THRIVING STADIUM DISTRICT TODAY!

#### **PROPERTY INFO**

- 4,000 SF of industrial space
- 1,124 SF of office space
- Open office space with restroom
- Highly visible location with great signage opportunity along North Larch Street
- 10-foot high garage door access
- Located in the heart of the energizing Stadium District of Downtown Lansing
- Surrounded by 15+ bars and restaurants and 500+ residents
- Steps from Jackson Field (home of Lansing Lugnuts), and Lansing Brewing Company