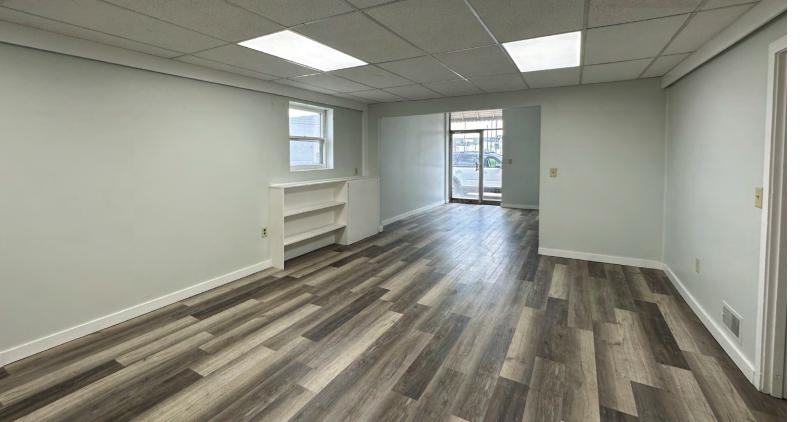

LARCH STREET

AVAILABLE SPACE FOR LEASE 5,124 SF





# JOIN THE GROWTH AND ENERGY OF THE THRIVING STADIUM DISTRICT TODAY!



#### **PROPERTY INFO**

- 4,000 SF of industrial space
- 1,124 SF of office space
- Open office space with restroom
- Highly visible location with great signage opportunity along North Larch Street
- 10-foot high garage door access
- Located in the heart of the energizing Stadium District of Downtown Lansing
- Surrounded by 15+ bars and restaurants and 500+ residents
- Steps from Jackson Field (home of Lansing Lugnuts), and Lansing Brewing Company

#### **RENTAL RATE**

• \$8.00/SF, NNN

#### CONTACT

#### **PATRICK T. GILLESPIE**

Business Development Analyst 517.333.4123 ptgillespie@gillespie-group.com



**GILLESPIE-GROUP.COM** 





## **PHOTO GALLERY**











### **CONTACT**

#### **PATRICK T. GILLESPIE**

Business Development Analyst 517.333.4123 ptgillespie@gillespie-group.com

GILLESPIE-GROUP.COM