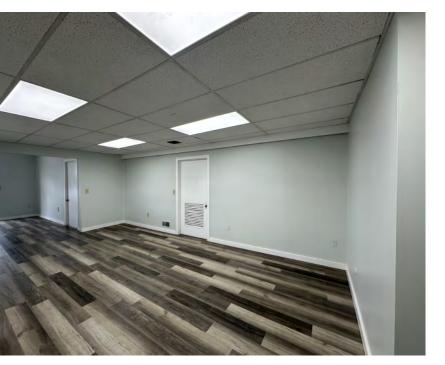

7 N. LARCH STREET

AVAILABLE SPACE FOR LEASE 5,124 SF





# JOIN THE GROWTH AND ENERGY OF THE THRIVING STADIUM DISTRICT TODAY!



#### **PROPERTY INFO**

- 4,000 SF of industrial space
- 1,124 SF of office space
- Open office space with restroom
- Highly visible location with great signage opportunity along North Larch Street
- 10-foot high garage door access
- Located in the heart of the energizing Stadium District of Downtown Lansing
- Surrounded by 15+ bars and restaurants and 500+ residents
- Steps from Jackson Field (home of Lansing Lugnuts), and Lansing Brewing Company

#### **RENTAL RATE**

• \$8.00/SF, NNN

#### CONTACT

#### **PATRICK T. GILLESPIE**

Business Development Analyst 517.333.4123 ptgillespie@gillespie-group.com



**GILLESPIE-GROUP.COM** 





## **PHOTO GALLERY**











### **CONTACT**

#### **PATRICK T. GILLESPIE**

Business Development Analyst 517.333.4123 ptgillespie@gillespie-group.com

GILLESPIE-GROUP.COM