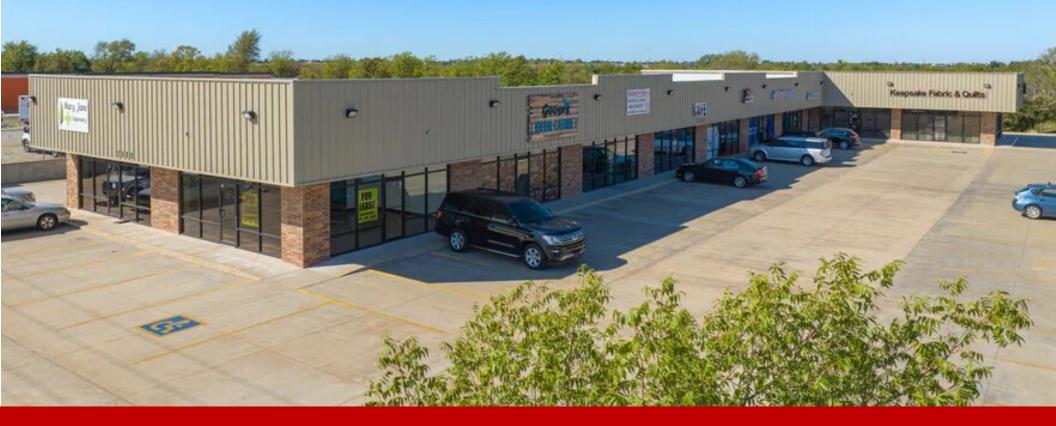

#### **PROPERTY OVERVIEW**

Welcome to 19th Street Shopping Center, a bustling hub of diverse businesses and services in Moore, Oklahoma. We are excited to offer four versatile units perfect for your next venture. The units have flexible floorplans suitable for a variety of uses including retail, office space, or medical services.

#### Highlights:

- Diverse Tenant Mix: Join a thriving community of businesses, including FastSigns, Michael's Catering, Keepsake Fabrics, and more.
- Ample Parking: Enjoy the convent parking for your customers.
- Prime Location: Strategically located at SE 19<sup>th</sup> Street & S Sunnylane Road in Moore.