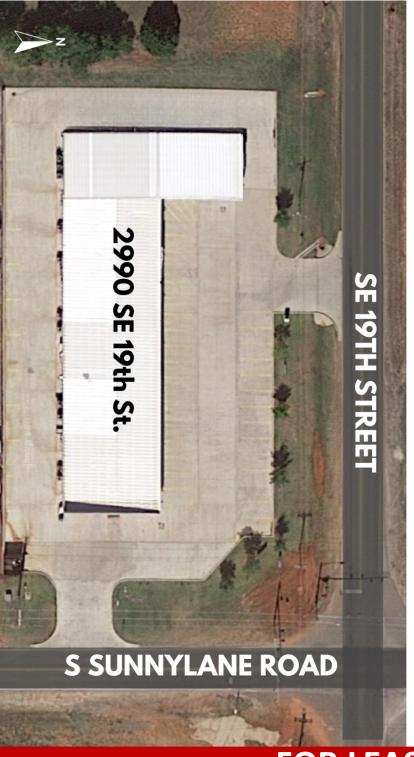

xcited to offer four versatile units perfect for your next venture. The units have flexible floorplans suitable for a variety of uses including retail, office space, or medical services.

Take advantage of these exceptional opportunities at 19th Street Shopping Center. Whether you're looking to expand your retail presence, open a new office, or establish a medical practice, these units offer the flexibility and amenities you need for success.

Call: George Huffman @ 405-409-4400 | george@iwpok.com Assisted by: Heather Wolf @ 405-837-0528 | heather@iwpok.com

| OFFERING SUMMARY | \$ 14.00 / SF   |
|------------------|-----------------|
| AVAILABLE SF     | 4,365           |
| LEASE TYPE       | NNN             |
| TYPICAL TERM     | 3-5 Years       |
| CO-BROKERAGE     | 3% Primary Term |



## **FOR LEASE**

## InterWest REALTY

#### 2990 SE 19th Street

## Suite 1





#### AVAILABLE SUITES

| Suite No. | Sq Ft | Notes              |
|-----------|-------|--------------------|
| Suite 1   | 625   | Retail/Office/Flex |
| Suite 5   | 1,270 | Retail/Office/Flex |
| Suite 6   | 1,270 | Retail/Office/Flex |
| Suite 8   | 1,200 | Retail/Office/Flex |





NTER**V** REALT

# **FOR LEASE**

Suite 5



# FOR LEASE



#### 2990 SE 19th Street

### Suite 8



#### 2990 SE 19th Street





## **FOR LEASE**



# **FOR LEASE**

#### Highlights:

- Diverse Tenant Mix: Join a thriving community of businesses, including FastSigns, Michael's Catering, Keepsake Fabrics, and more.
- Ample Parking: Enjoy the convent parking for your customers.
- Prime Location: Strategically located at SE 19<s