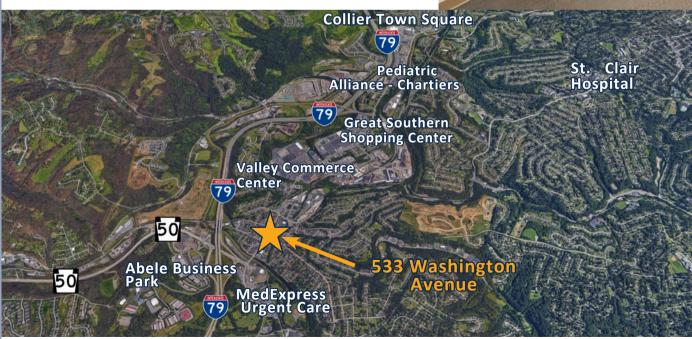

### **Building Features & Amenities**

Four office suites available for lease:

- 2,334 RSF | Open space plan with private restroom on the Second Floor
- 1,831 RSF | Former medical office with an ADA restroom on the Second Floor
- 1,376 RSF | Former Covicine
- 952 RSF | Office suite with plentiful windows and nice cabinetry
- Prime location on Washington Avenue (Average Daily Traffic: 22,127 vehicles)
- Building signage opportunity available
- Building equipped with an elevator & lockable common area restrooms
- Surface lot with metered parking across from the Building on Bank Street Extension
- Nearby amenities include Burgh's Pizza & Wing Pub, Armstrong's Express, The Crafty Jackalope, and LaBella Bean Coffee House & Eatery
- Situated in the heart of Bridgeville
- Easy access to Pennsylvania Route 50, Interstate 79, US Route 19, and Pennsylvania Turnpike 576/Southern Beltway