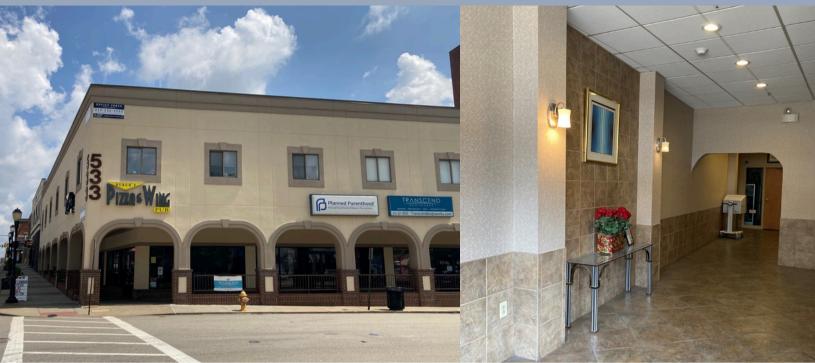

### **Building Features & Amenities**

Four office suites available for lease:

- 2,334 RSF | Open space plan with private restroom on the Second Floor
- 1,831 RSF | Former medical office with an ADA restroom on the Second Floor
- 1,376 RSF | Former Covicine
- 952 RSF | Office suite with plentiful windows and nice cabinetry
- Prime location on Washington Avenue (Average Daily Traffic: 22,127 vehicles)
- Building signage opportunity available
- Building equipped with an elevator & lockable common area restrooms
- Surface lot with metered parking across from the Building on Bank Street Extension
- Nearby amenities include Burgh's Pizza & Wing Pub, Armstrong's Express, The Crafty Jackalope, and LaBella Bean Coffee House & Eatery
- Situated in the heart of Bridgeville
- Easy access to Pennsylvania Route 50, Interstate 79, US Route 19, and Pennsylvania Turnpike 576/Southern Beltway