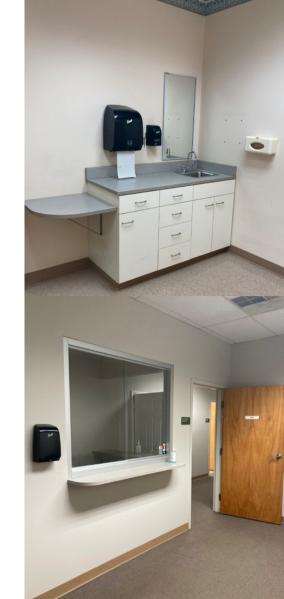

### **Building Features & Amenities**

Four office suites available for lease:

- 2,334 RSF | Open space plan with private restroom on the Second Floor
- 1,831 RSF | Former medical office with an ADA restroom on the Second Floor
- 1,376 RSF | Former Covicine
- 952 RSF | Office suite with plentiful windows and nice cabinetry
- Prime location on Washington Avenue (Average Daily Traffic: 22,127 vehicles)
- Building signage opportunity available
- Building equipped with an elevator & lockable common area restrooms
- Surface lot with metered parking across from the Building on Bank Street Extension
- Nearby amenities include Burgh's Pizza & Wing Pub, Armstrong's Express, The Crafty Jackalope, and LaBella Bean Coffee House & Eatery
- Situated in the heart of Bridgeville
- Easy access to Pennsylvania Route 50, Interstate 79, US Route 19, and Pennsylvania Turnpike 576/Southern Beltway