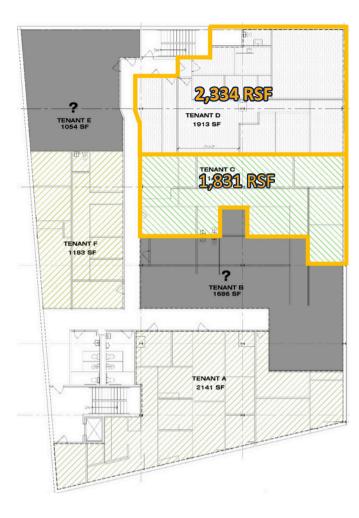

### **Building Features & Amenities**

Four office suites available for lease:

- 2,334 RSF | Open space plan with private restroom on the Second Floor
- 1,831 RSF | Former medical office with an ADA restroom on the Second Floor
- 1,376 RSF | Former Covicine
- 952 RSF | Office suite with plentiful windows and nice cabinetry
- Prime location on Washington Avenue (Average Daily Traffic: 22,127 vehicles)
- Building signage opportunity available
- Building equipped with an elevator & lockable common area restrooms
- Surface lot with metered parking across from the Building on Bank Street Extension
- Nearby amenities include Burgh's Pizza & Wing Pub, Armstrong's Express, The Crafty Jackalope, and LaBella Bean Coffee House & Eatery
- Situated in the heart of Bridgeville
- Easy access to Pennsylvania Route 50, Interstate 79, US Route 19, and Pennsylvania Turnpike 576/Southern Beltway

## 2nd Floor

Ownership has provided the property information to the best of its knowledge, but Century Realty does not guarantee that all information is accurate. All property information should be confirmed before any completed transaction.