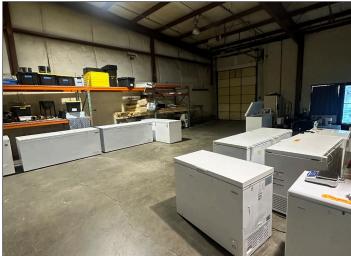

### **Property Description**

We are pleased to offer 4,000± SF of industrial space for lease at 36 Bartlett Road in the Gorham Industrial Park. This property is well located, in excellent condition and is professionally managed and maintained. The space includes efficient office layouts, restrooms and ample warehouse space that can accommodate any number of industrial users. The space has 14' clear height and 3-phase power and is conveniently located near I-95.