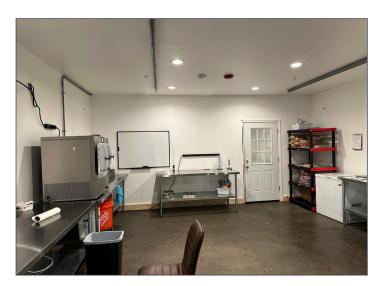

### **Property Description**

We are pleased to offer 4,000± SF of industrial space for lease at 36 Bartlett Road in the Gorham Industrial Park. This property is well located, in excellent condition and is professionally managed and maintained. The space includes efficient office layouts, restrooms and ample warehouse space that can accommodate any number of industrial users. The space has 14' clear height and 3-phase power and is conveniently located near I-95.