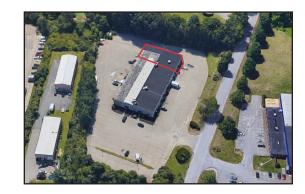

### **Property Description**

We are pleased to offer 4,000± SF of industrial space for lease at 36 Bartlett Road in the Gorham Industrial Park. This property is well located, in excellent condition and is professionally managed and maintained. The space includes efficient office layouts, restrooms and ample warehouse space that can accommodate any number of industrial users. The space has 14' clear height and 3-phase power and is conveniently located near I-95.

#### **Property Overview**

| Owner           | Hincks Realty, LLC                                                                                       |
|-----------------|----------------------------------------------------------------------------------------------------------|
| Building Size   | 20,000± SF                                                                                               |
| Available Space | 4,000± SF                                                                                                |
| Zoning          | Industrial                                                                                               |
| Construction    | Steel framed and cement block on concrete slab                                                           |
| Utilities       | Municipal water and sewer, separately metered electricity and propane                                    |
| Ceiling Height  | 14' ±                                                                                                    |
| Overhead Doors  | One (1) 12' x 12'                                                                                        |
| Loading Docks   | One (1) 10' x 10'                                                                                        |
| HVAC            | Propane gas-fired ceiling mounted heat ducted to warehouse and electrical heat available to office space |
| Electrical      | 3-phase, 1000 Amp panels' separately metered                                                             |
| Sprinkler       | Yes, wet system                                                                                          |
| Parking         | Ample, on-site                                                                                           |