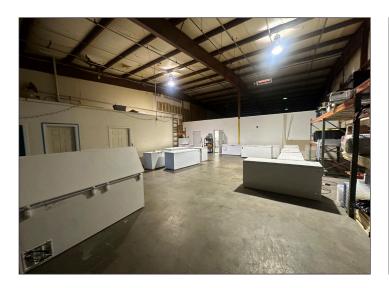

### **Property Description**

We are pleased to offer 4,000± SF of industrial space for lease at 36 Bartlett Road in the Gorham Industrial Park. This property is well located, in excellent condition and is professionally managed and maintained. The space includes efficient office layouts, restrooms and ample warehouse space that can accommodate any number of industrial users. The space has 14' clear height and 3-phase power and is conveniently located near I-95.