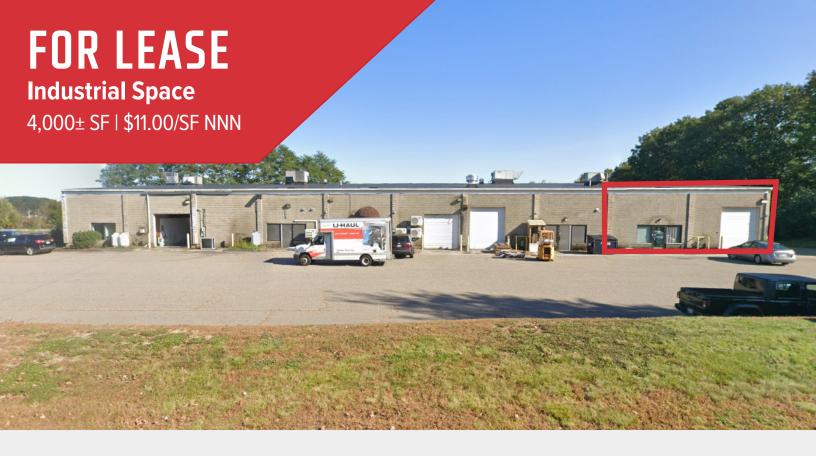

### **Property Description**

We are pleased to offer 4,000± SF of industrial space for lease at 36 Bartlett Road in the Gorham Industrial Park. This property is well located, in excellent condition and is professionally managed and maintained. The space includes efficient office layouts, restrooms and ample warehouse space that can accommodate any number of industrial users. The space has 14' clear height and 3-phase power and is conveniently located near I-95.

#### **Property Overview**

| Owner           | Hincks Realty, LLC                                                                                       |
|-----------------|----------------------------------------------------------------------------------------------------------|
| Building Size   | 20,000± SF                                                                                               |
| Available Space | 4,000± SF                                                                                                |
| Zoning          | Industrial                                                                                               |
| Construction    | Steel framed and cement block on concrete slab                                                           |
| Utilities       | Municipal water and sewer, separately metered electricity and propane                                    |
| Ceiling Height  | 14' ±                                                                                                    |
| Overhead Doors  | One (1) 12' x 12'                                                                                        |
| Loading Docks   | One (1) 10' x 10'                                                                                        |
| HVAC            | Propane gas-fired ceiling mounted heat ducted to warehouse and electrical heat available to office space |
| Electrical      | 3-phase, 1000 Amp panels' separately metered                                                             |
| Sprinkler       | Yes, wet system                                                                                          |
| Parking         | Ample, on-site                                                                                           |

#### FOR LEASE: \$11.00/SF NNN Estimated NNNs: \$2.08/SF