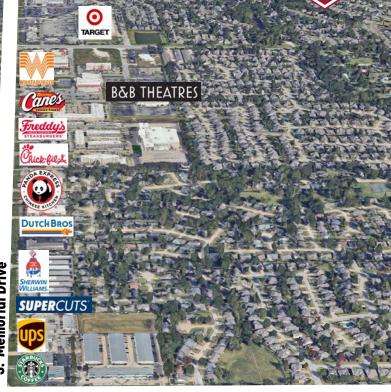

### NEARBY BUSINESSES

Tulsa Starworld 20 Savastano's Pizza

Popeye's Sonic Drive-In

Tropical Smoothie Cafe WeStreet Credit Union

Tacos 4 Life Nothing Bundt Cakes

Reasor's Grocery Walmart Supercenter