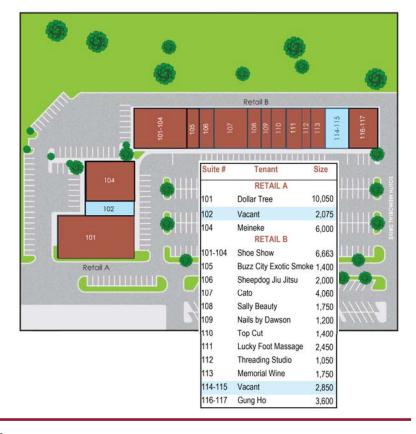

## PROPERTY HIGHLIGHTS

• SPACES AVAILABLE:

- SUITE 102 (2,075 SF)

- SUITE 114-115 (2,850 SF)

- ZONED CS (Commercial Shopping)
- BUSY COMMERCIAL CORRIDOR

| 2024 Demographics Source: E |           |                 | ource: ESRI |
|-----------------------------|-----------|-----------------|-------------|
|                             | 1 Mile    | 3 Miles         | 5 Miles     |
| Population                  | 7,819     | 63,496          | 179,372     |
| Households                  | 2,976     | 24,237          | 70,311      |
| Average HH Income           | \$160,826 | \$150,158       | \$122,282   |
| Traffic Count               |           | INCOG 2022      |             |
| 38,004 Vehicles per day     |           | S. Memorial Dr. |             |
| 12.721 Vehicles per day     |           | E. 111th St. S. |             |