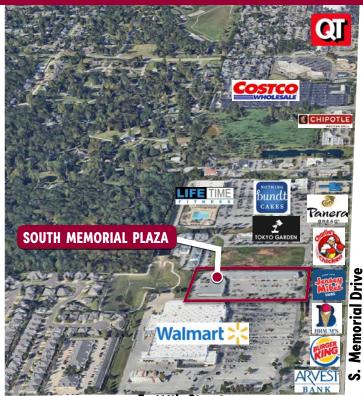

### NEARBY BUSINESSES

Tulsa Starworld 20 Savastano's Pizza

Popeye's Sonic Drive-In

Tropical Smoothie Cafe WeStreet Credit Union

Tacos 4 Life Nothing Bundt Cakes

Reasor's Grocery Walmart Supercenter