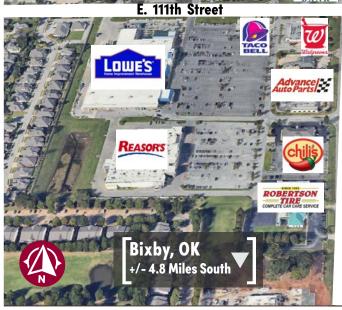

## NOW LEASING - SOUTH MEMORIAL PLAZA

10846 - 10848 S. MEMORIAL DR., TULSA, OK 74133

### NEARBY BUSINESSES

Tulsa Starworld 20 Savastano's Pizza

Popeye's Sonic Drive-In

Tropical Smoothie Cafe WeStreet Credit Union

Tacos 4 Life Nothing Bundt Cakes

Reasor's Grocery Walmart Supercenter