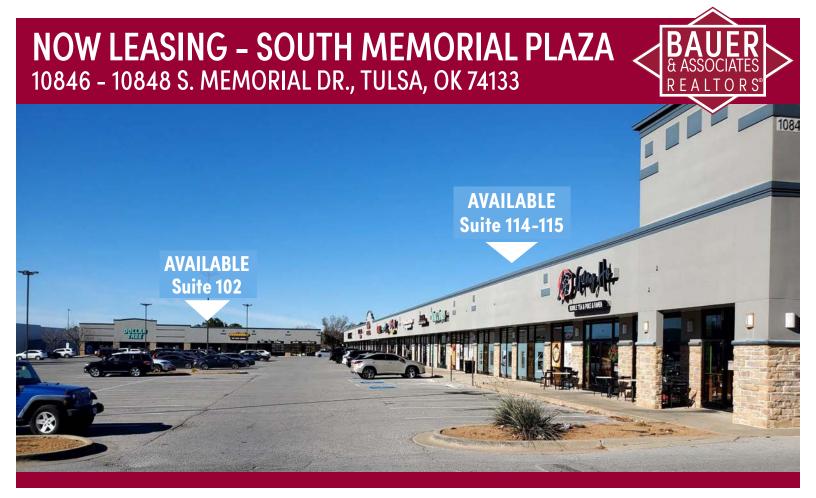

## NOW LEASING - SOUTH MEMORIAL PLAZA

10846 - 10848 S. MEMORIAL DR., TULSA, OK 74133

## PROPERTY HIGHLIGHTS

• SPACES AVAILABLE:

- SUITE 102 (2,075 SF)

- SUITE 114-115 (2,850 SF)

- ZONED CS (Commercial Shopping)
- BUSY COMMERCIAL CORRIDOR

| 2024 Demographics Source: E |           |                 | ource: ESRI |
|-----------------------------|-----------|-----------------|-------------|
|                             | 1 Mile    | 3 Miles         | 5 Miles     |
| Population                  | 7,819     | 63,496          | 179,372     |
| Households                  | 2,976     | 24,237          | 70,311      |
| Average HH Income           | \$160,826 | \$150,158       | \$122,282   |
| Traffic Count               |           | INCOG 2022      |             |
| 38,004 Vehicles per day     |           | S. Memorial Dr. |             |
| 12.721 Vehicles per day     |           | E. 111th St. S. |             |