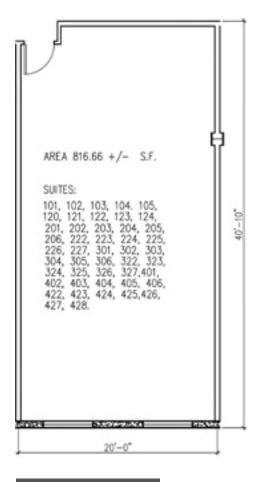

#### Floor Plans

The areas shown within the floor plans reflect the net/usable square footages while those on the bottom include the common area factor. **Prices** and condominium fees are based on the gross square footages.