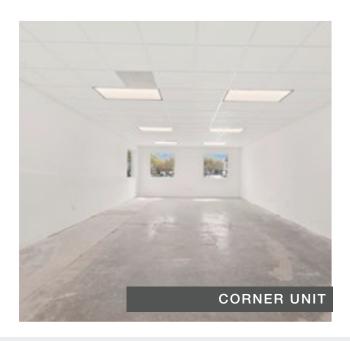

#### Unit Features

- Open floor plan
- Typical Unit:  $\pm 965$  RSF (up to  $\pm 4,833$  RSF)
- Acoustical drop ceiling at 9' and lighting
- Two (2) impact glass windows, three (3) in the corner units
- Separate electric meter
- Separate A/C unit and control
- Five (5) assigned parking spaces per typical unit