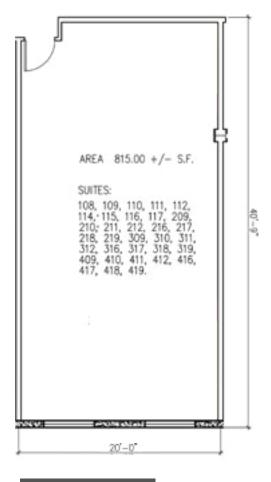

#### Floor Plans

The areas shown within the floor plans reflect the net/usable square footages while those on the bottom include the common area factor. **Prices** and condominium fees are based on the gross square footages.

GA: ±980.70 RSF

GA: ±964.63 RSF

GA: ±966.59 RSF

7791 NW 46th Street, Doral, Florida 33166