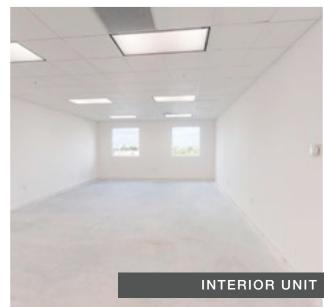

#### Unit Features

- Open floor plan
- Typical Unit:  $\pm 965$  RSF (up to  $\pm 4,833$  RSF)
- Acoustical drop ceiling at 9' and lighting
- Two (2) impact glass windows, three (3) in the corner units
- Separate electric meter
- Separate A/C unit and control
- Five (5) assigned parking spaces per typical unit