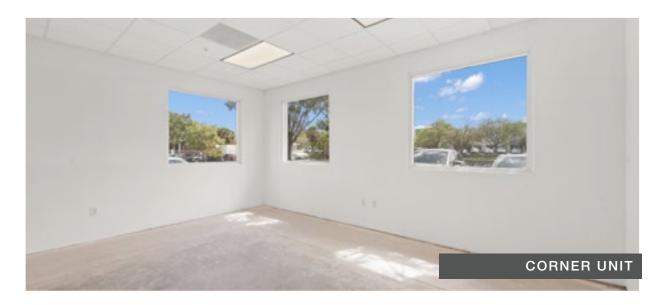

#### Unit Features

- Open floor plan
- Typical Unit:  $\pm 965$  RSF (up to  $\pm 4,833$  RSF)
- Acoustical drop ceiling at 9' and lighting
- Two (2) impact glass windows, three (3) in the corner units
- Separate electric meter
- Separate A/C unit and control
- Five (5) assigned parking spaces per typical unit