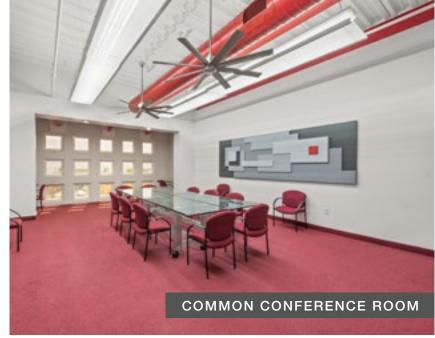

### **Building Features**

- Contemporary architecture
- Cafe on ground floor
- Two-story lobby
- Two (2) elevators and three (3) staircases
- Two (2) common conference rooms
- Common greeting area (2nd floor mezzanine)
- Generous parking (three-story garage and outside parking plus 52 guest spots)