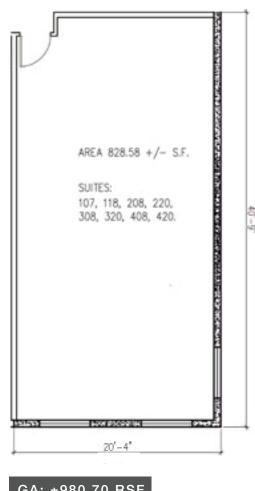

#### Floor Plans

The areas shown within the floor plans reflect the net/usable square footages while those on the bottom include the common area factor. **Prices** and condominium fees are based on the gross square footages.

GA: ±980.70 RSF

GA: ±964.63 RSF

GA: ±966.59 RSF

7791 NW 46th Street, Doral, Florida 33166