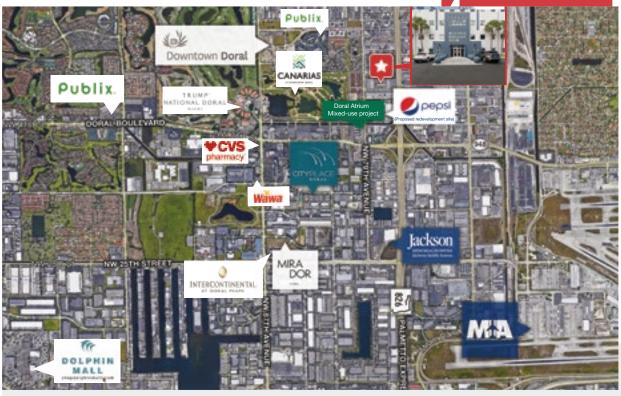

#### **Location Advantages**

- Close to all the amenities within Downtown Doral, CityPlace, Atrium @ Doral, etc.
- Easy access to all major thoroughfares and public transportation
- Close to residential communities, hotels, restaurants, banks, etc.

## Within the prestigious City of Doral (www.cityofdoral.com):

- #1 in Miami-Dade County with over 3,000 logistics-related companies with over 150,000 employees.
- Home to Fortune 500 companies and government headquarters such as: Carnival Cruise Lines, Hellman Worldwide Logistics, Federal Reserve Bank, Walmart, US Southern Command, Amadeus and Univision to name a few.
- Ranks #51 in the Top 100 Places to live and launch a business in the United States by CNN/Money.com.
- Over 50 financial institutions and more than
   25 Hotels
- #22 in Money Magazine's list of top 50 cities to live in.

#### Proximity to Major Thoroughfares

|            | •          | U     | · · | DISTANCE  |
|------------|------------|-------|-----|-----------|
| Palmetto   | 0.5 Miles  |       |     |           |
| Doral Bou  | 0.53 Miles |       |     |           |
| Downtow    | 1.0 Miles  |       |     |           |
| Jackson '  | West Hosp  | oital |     | 1.4 Miles |
| Dolphin E  | 2.5 Miles  |       |     |           |
| Miami Inte | 4.4 Miles  |       |     |           |
| Florida's  | 4.7 Miles  |       |     |           |