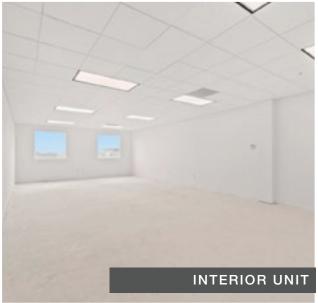

#### Unit Features

- Open floor plan
- Typical Unit:  $\pm 965$  RSF (up to  $\pm 4,833$  RSF)
- Acoustical drop ceiling at 9' and lighting
- Two (2) impact glass windows, three (3) in the corner units
- Separate electric meter
- Separate A/C unit and control
- Five (5) assigned parking spaces per typical unit