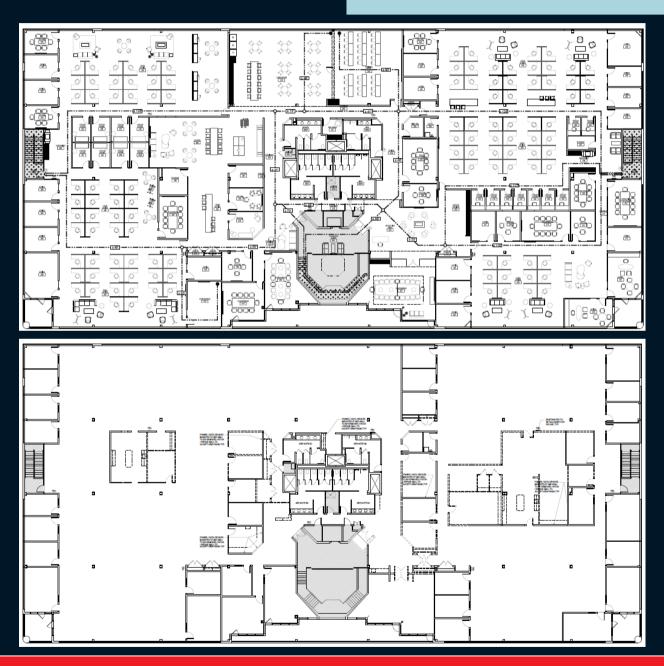

### **Property specifications**

- Suite 200 2nd floor
- 36,618 SF Class A space
- April 30, 2029 expiration
- \$16.75/SF + Electricity
- Private outdoor patio
- On-site fitness facility
- Electric car charging stations
- Within 1 mile of the 422 Interchange and the Audubon Square Shopping Center
- Lower Providence Township