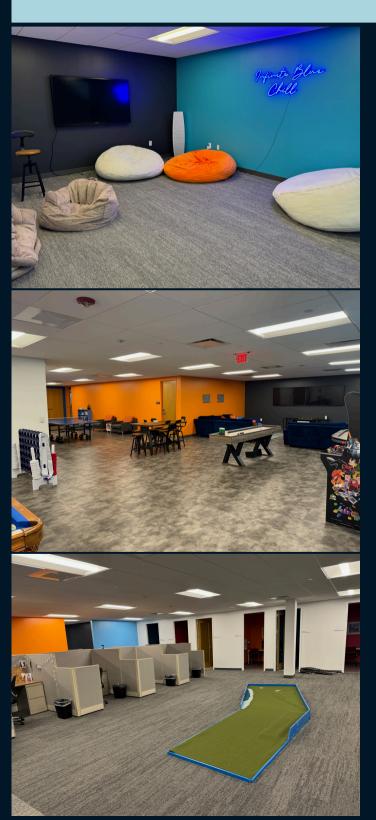

### **Property specifications**

- Suite 200 2nd floor
- 36,618 SF Class A space
- April 30, 2029 expiration
- \$16.75/SF + Electricity
- Private outdoor patio
- On-site fitness facility
- Electric car charging stations
- Within 1 mile of the 422 Interchange and the Audubon Square Shopping Center
- Lower Providence Township