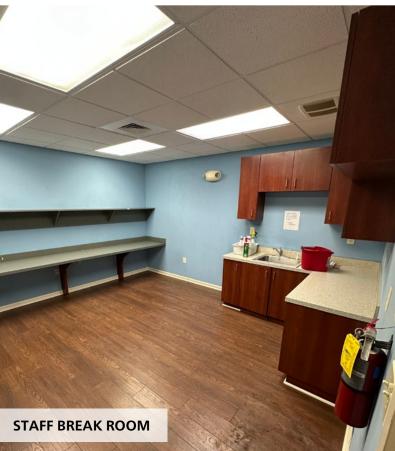

### HIGHLIGHTS

- Large ground-floor lobby & privacy entrance
- Five exam rooms, lab, procedure rooms
- Physician's office with private restroom
- Staff breakroom / nurse's touchdown
- Patient and staff restrooms