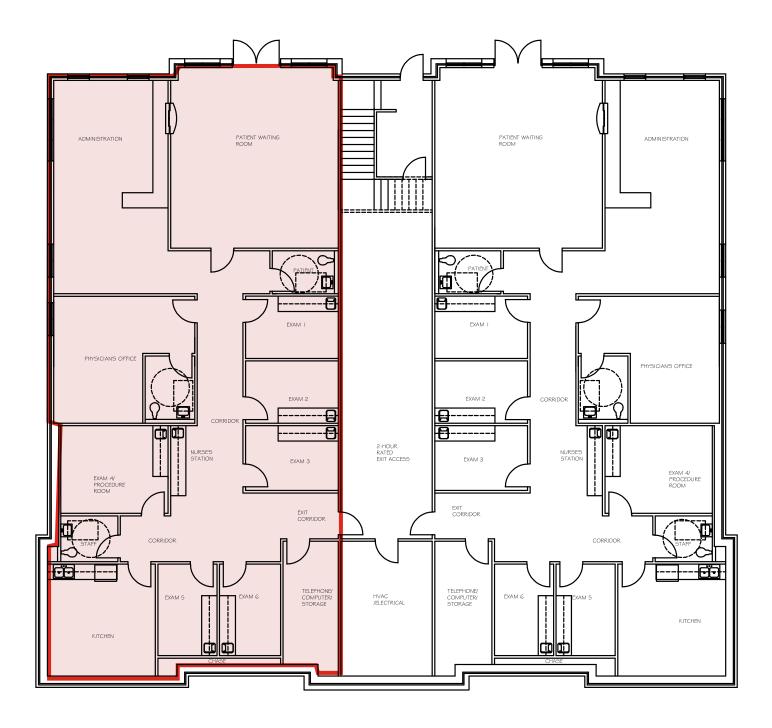

### HIGHLIGHTS

- Large ground-floor lobby & privacy entrance
- Five exam rooms, lab, procedure rooms
- Physician's office with private restroom
- Staff breakroom / nurse's touchdown
- Patient and staff restrooms

www.ackermanmedical.com

SUITE 101 3,450 SF