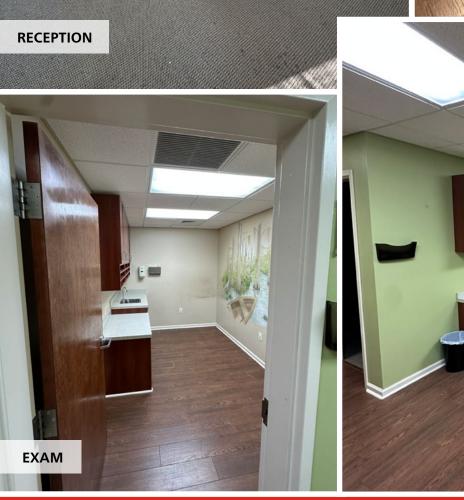

### HIGHLIGHTS

- Large ground-floor lobby & privacy entrance
- Five exam rooms, lab, procedure rooms
- Physician's office with private restroom
- Staff breakroom / nurse's touchdown
- Patient and staff restrooms