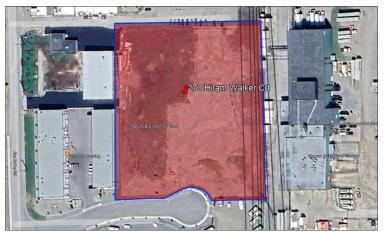

## 270 Hiram Walker Court, Kelowna, BC

Prime vacant 3.98-acre industrial parcel located in the area referred to as the Hiram Walker Industrial Park, Kelowna BC. Situated at the end of a short cul-de-sac providing easy and unobstructed access. The site is flat with all services at lot line. Development guidelines are included in the zoning bylaws, attached.

### CIVIC DESCRIPTION

270 Hiram Walker Court, Kelowna, BC Plan: EPP98124, Lot: 3 Section: 2 PID# 031-077-757

#### PROPERTY DETAILS

3.98 Acre parcel - 173,368.80 sq ftLevel grade with all utility services to lot lineCul-de-sac with unobstructed access, via Beaver Lake Road interchange

- · Zoned I2 General Industrial
- 10 Minutes to YLW (Kelowna International Airport)
- 3 Minutes to Lake Country business district, amenities and shopping (grocery, dining, coffee, automotive, hotels, wineries, residential)
- · Central between Kelowna and Vernon via Hwy 97
- Future access via Commonwealth Road will greatly benefit the property