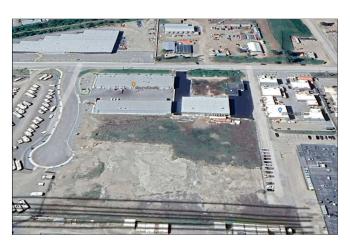

## 270 Hiram Walker Court, Kelowna, BC

Prime vacant 3.98-acre industrial parcel located in the area referred to as the Hiram Walker Industrial Park, Kelowna BC. Situated at the end of a short cul-de-sac providing easy and unobstructed access. The site is flat with all services at lot line. Development guidelines are included in the zoning bylaws, attached.

#### PROPERTY DETAILS

3.98 Acre parcel - 173,368.80 sq ftLevel grade with all utility services to lot lineCul-de-sac with unobstructed access, via Beaver Lake Road interchange

- · Zoned I2 General Industrial
- 10 Minutes to YLW (Kelowna International Airport)
- 3 Minutes to Lake Country business district, amenities and shopping (grocery, dining, coffee, automotive, hotels, wineries, residential)
- · Central between Kelowna and Vernon via Hwy 97
- Future access via Commonwealth Road will greatly benefit the property

### LOCATION

Situated in a growing, industrial hub, with complementing businesses throughout the area, providing an excellent mix of industry suppliers.

For details or viewing of the subject, contact

All information and data presented here is deemed accurate but not guaranteed. Buyer to verify if important. E&O applies.