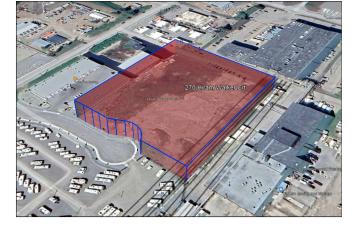

## 270 Hiram Walker Court, Kelowna, BC

Prime vacant 3.98-acre industrial parcel located in the area referred to as the Hiram Walker Industrial Park, Kelowna BC. Situated at the end of a short cul-de-sac providing easy and unobstructed access. The site is flat with all services at lot line. Development guidelines are included in the zoning bylaws, attached.

#### PROPERTY DETAILS

3.98 Acre parcel - 173,368.80 sq ftLevel grade with all utility services to lot lineCul-de-sac with unobstructed access, via Beaver Lake Road interchange

- · Zoned I2 General Industrial
- 10 Minutes to YLW (Kelowna International Airport)
- 3 Minutes to Lake Country business district, amenities and shopping (grocery, dining, coffee, automotive, hotels, wineries, residential)
- · Central between Kelowna and Vernon via Hwy 97
- Future access via Commonwealth Road will greatly benefit the property