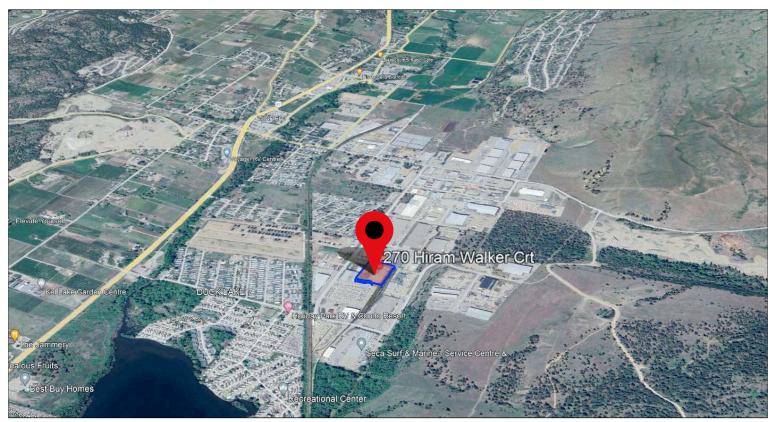

## 270 Hiram Walker Court, Kelowna, BC

Prime vacant 3.98-acre industrial parcel located in the area referred to as the Hiram Walker Industrial Park, Kelowna BC. Situated at the end of a short cul-de-sac providing easy and unobstructed access. The site is flat with all services at lot line. Development guidelines are included in the zoning bylaws, attached.

#### PROPERTY DETAILS

3.98 Acre parcel - 173,368.80 sq ftLevel grade with all utility services to lot lineCul-de-sac with unobstructed access, via Beaver Lake Road interchange

- · Zoned I2 General Industrial
- 10 Minutes to YLW (Kelowna International Airport)
- 3 Minutes to Lake Country business district, amenities and shopping (grocery, dining, coffee, automotive, hotels, wineries, residential)
- · Central between Kelowna and Vernon via Hwy 97
- Future access via Commonwealth Road will greatly benefit the property