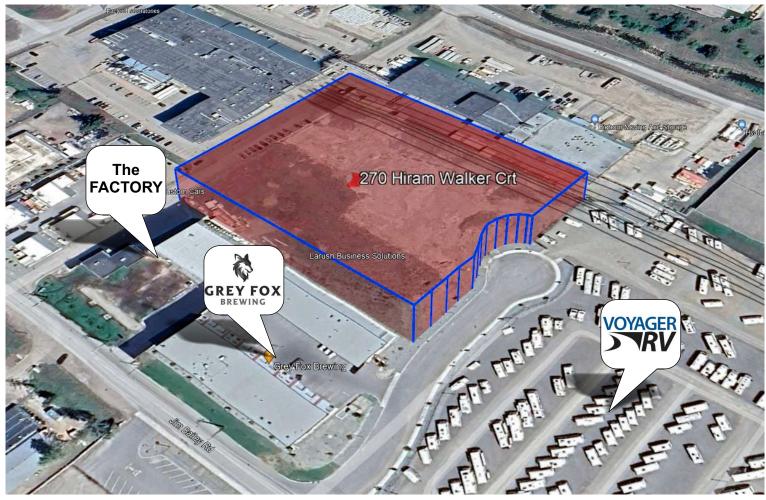

## **Prime Industrial**

Ideal Location for Industrial Development

Lot lines for demonstration only. Actual lot lines and property boundaries to be verified by survey and municipal plans.

## 270 Hiram Walker Court, Kelowna, BC

Prime vacant 3.98-acre industrial parcel located in the area referred to as the Hiram Walker Industrial Park, Kelowna BC. Situated at the end of a short cul-de-sac providing easy and unobstructed access. The site is flat with all services at lot line. Development guidelines are included in the zoning bylaws, attached.

### CIVIC DESCRIPTION

270 Hiram Walker Court, Kelowna, BC Plan: EPP98124, Lot: 3 Section: 2 PID# 031-077-757

#### PROPERTY DETAILS

3.98 Acre parcel - 173,368.80 sq ftLevel grade with all utility services to lot lineCul-de-sac with unobstructed access, via Beaver Lake Road interchange

- · Zoned I2 General Industrial
- 10 Minutes to YLW (Kelowna International Airport)
- 3 Minutes to Lake Country business district, amenities and shopping (grocery, dining, coffee, automotive, hotels, wineries, residential)
- · Central between Kelowna and Vernon via Hwy 97
- Future access via Commonwealth Road will greatly benefit the property

### LOCATION

Situated in a growing, industrial hub, with complementing businesses throughout the area, providing an excellent mix of industry suppliers.

For details or viewing of the subject, contact

All information and data presented here is deemed accurate but not guaranteed. Buyer to verify if important. E&O applies.