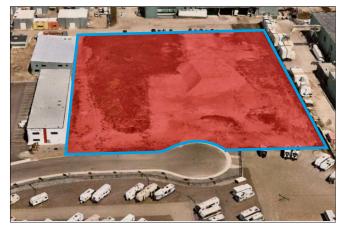

## 270 Hiram Walker Court, Kelowna, BC

Prime vacant 3.98-acre industrial parcel located in the area referred to as the Hiram Walker Industrial Park, Kelowna BC. Situated at the end of a short cul-de-sac providing easy and unobstructed access. The site is flat with all services at lot line. Development guidelines are included in the zoning bylaws, attached.

#### PROPERTY DETAILS

3.98 Acre parcel - 173,368.80 sq ftLevel grade with all utility services to lot lineCul-de-sac with unobstructed access, via Beaver Lake Road interchange

- · Zoned I2 General Industrial
- 10 Minutes to YLW (Kelowna International Airport)
- 3 Minutes to Lake Country business district, amenities and shopping (grocery, dining, coffee, automotive, hotels, wineries, residential)
- · Central between Kelowna and Vernon via Hwy 97
- Future access via Commonwealth Road will greatly benefit the property