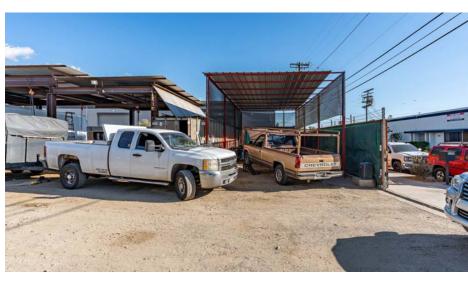

### INDUSTRIAL LAND FOR SALE

Stratton Commercial Real Estate, Inc. is excited to present 9300 Borden Ave, a prime industrial land opportunity in the heart of Sun Valley, CA. This 20,969 sq.ft. (0.48 acres) flat lot offers flexible options for a wide range of industrial uses with M2 zoning, making it ideal for warehousing, manufacturing, or other specialized industrial operations.

Located mid-block on Borden Ave, this property features 100 feet of street frontage for excellent visibility and accessibility. The site is fully equipped with power (220V), water, and sewer, streamlining the development process and allowing for immediate operational readiness. Existing trailers on the property will be removed upon the close of escrow or, if preferred, can be negotiated as part of the sale—offering either a clean slate or ready-to-use space tailored to your needs.