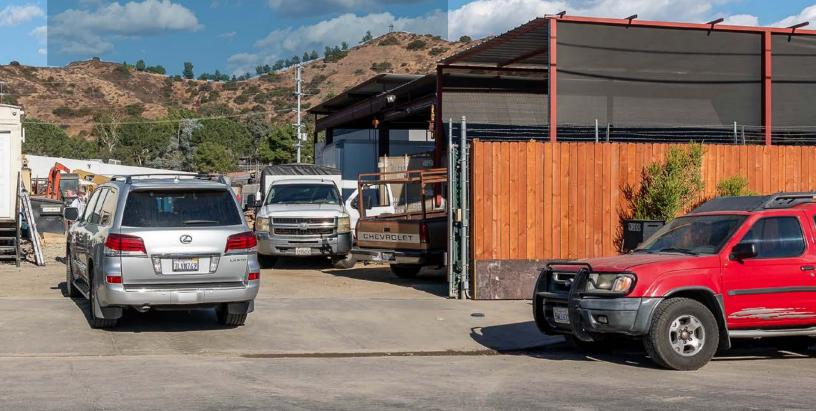

### INDUSTRIAL LAND FOR SALE

Stratton Commercial Real Estate, Inc. is excited to present 9300 Borden Ave, a prime industrial land opportunity in the heart of Sun Valley, CA. This 20,969 sq.ft. (0.48 acres) flat lot offers flexible options for a wide range of industrial uses with M2 zoning, making it ideal for warehousing, manufacturing, or other specialized industrial operations.

Located mid-block on Borden Ave, this property features 100 feet of street frontage for excellent visibility and accessibility. The site is fully equipped with power (220V), water, and sewer, streamlining the development process and allowing for immediate operational readiness. Existing trailers on the property will be removed upon the close of escrow or, if preferred, can be negotiated as part of the sale—offering either a clean slate or ready-to-use space tailored to your needs.

This property's excellent location provides direct access to key transit routes and local infrastructure, making it a standout choice for businesses looking to establish or grow their presence in Sun Valley's thriving industrial corridor. Don't miss this outstanding opportunity! For more details, contact Robert Stratton at Stratton Commercial Real Estate.