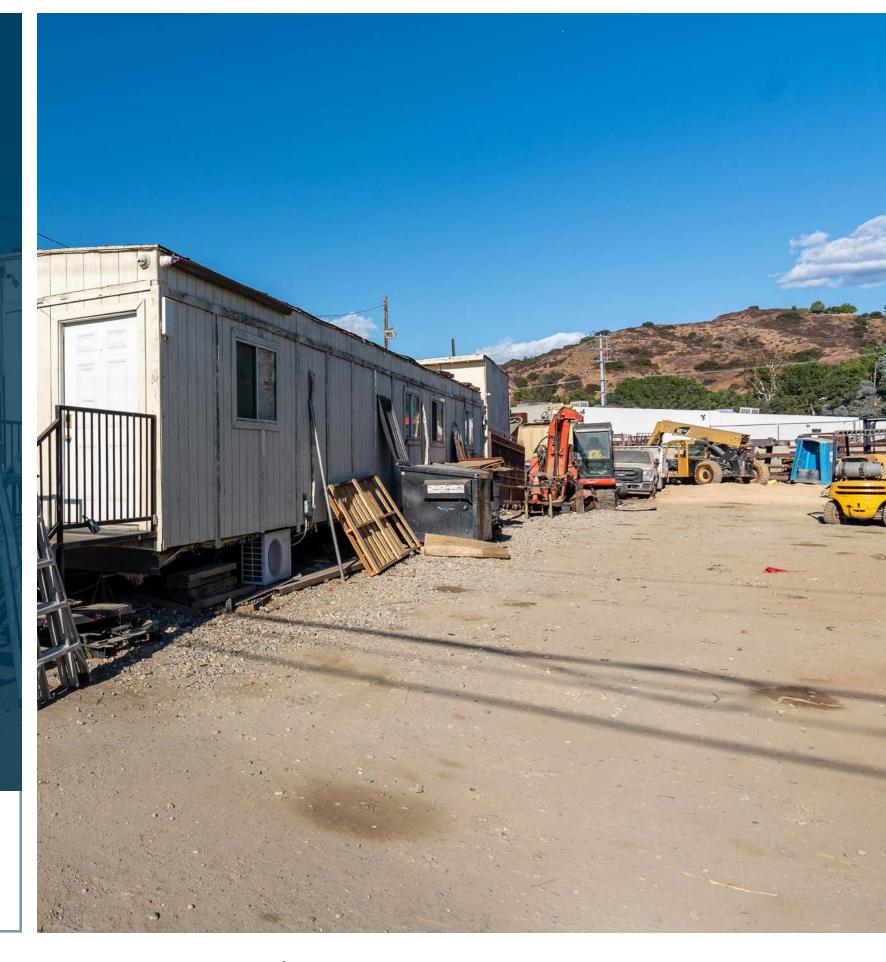

Located mid-block on Borden Ave, this property features 100 feet of street frontage for excellent visibility and accessibility. The site is fully equipped with power (220V), water, and sewer, streamlining the development process and allowing for immediate operational readiness. Existing trailers on the property will be removed upon the close of escrow or, if preferred, can be negotiated as part of the sale—offering either a clean slate or ready-to-use space tailored to your needs.