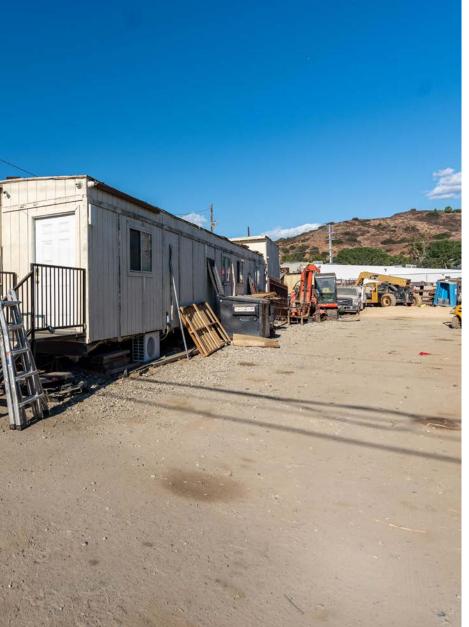

Located mid-block on Borden Ave, this property features 100 feet of street frontage for excellent visibility and accessibility. The site is fully equipped with power (220V), water, and sewer, streamlining the development process and allowing for immediate operational readiness. Existing trailers on the property will be removed upon the close of escrow or, if preferred, can be negotiated as part of the sale—offering either a clean slate or ready-to-use space tailored to your needs.