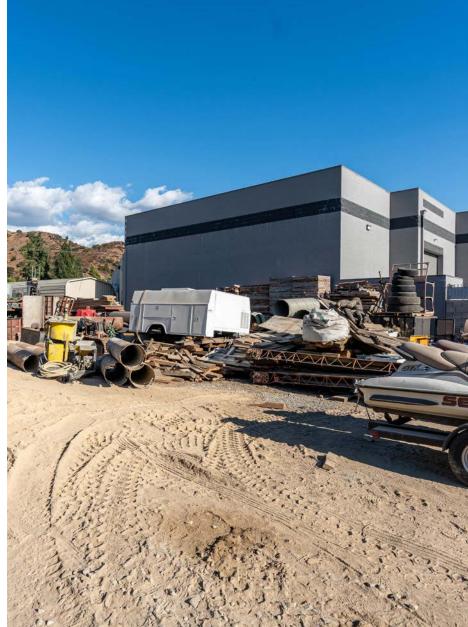

### INDUSTRIAL LAND FOR SALE

Stratton Commercial Real Estate, Inc. is excited to present 9300 Borden Ave, a prime industrial land opportunity in the heart of Sun Valley, CA. This 20,969 sq.ft. (0.48 acres) flat lot offers flexible options for a wide range of industrial uses with M2 zoning, making it ideal for warehousing, manufacturing, or other specialized industrial operations.

Located mid-block on Borden Ave, this property features 100 feet of street frontage for excellent visibility and accessibility. The site is fully equipped with power (220V), water, and sewer, streamlining the development process and allowing for immediate operational readiness. Existing trailers on the property will be removed upon the close of escrow or, if preferred, can be negotiated as part of the sale—offering either a clean slate or ready-to-use space tailored to your needs.