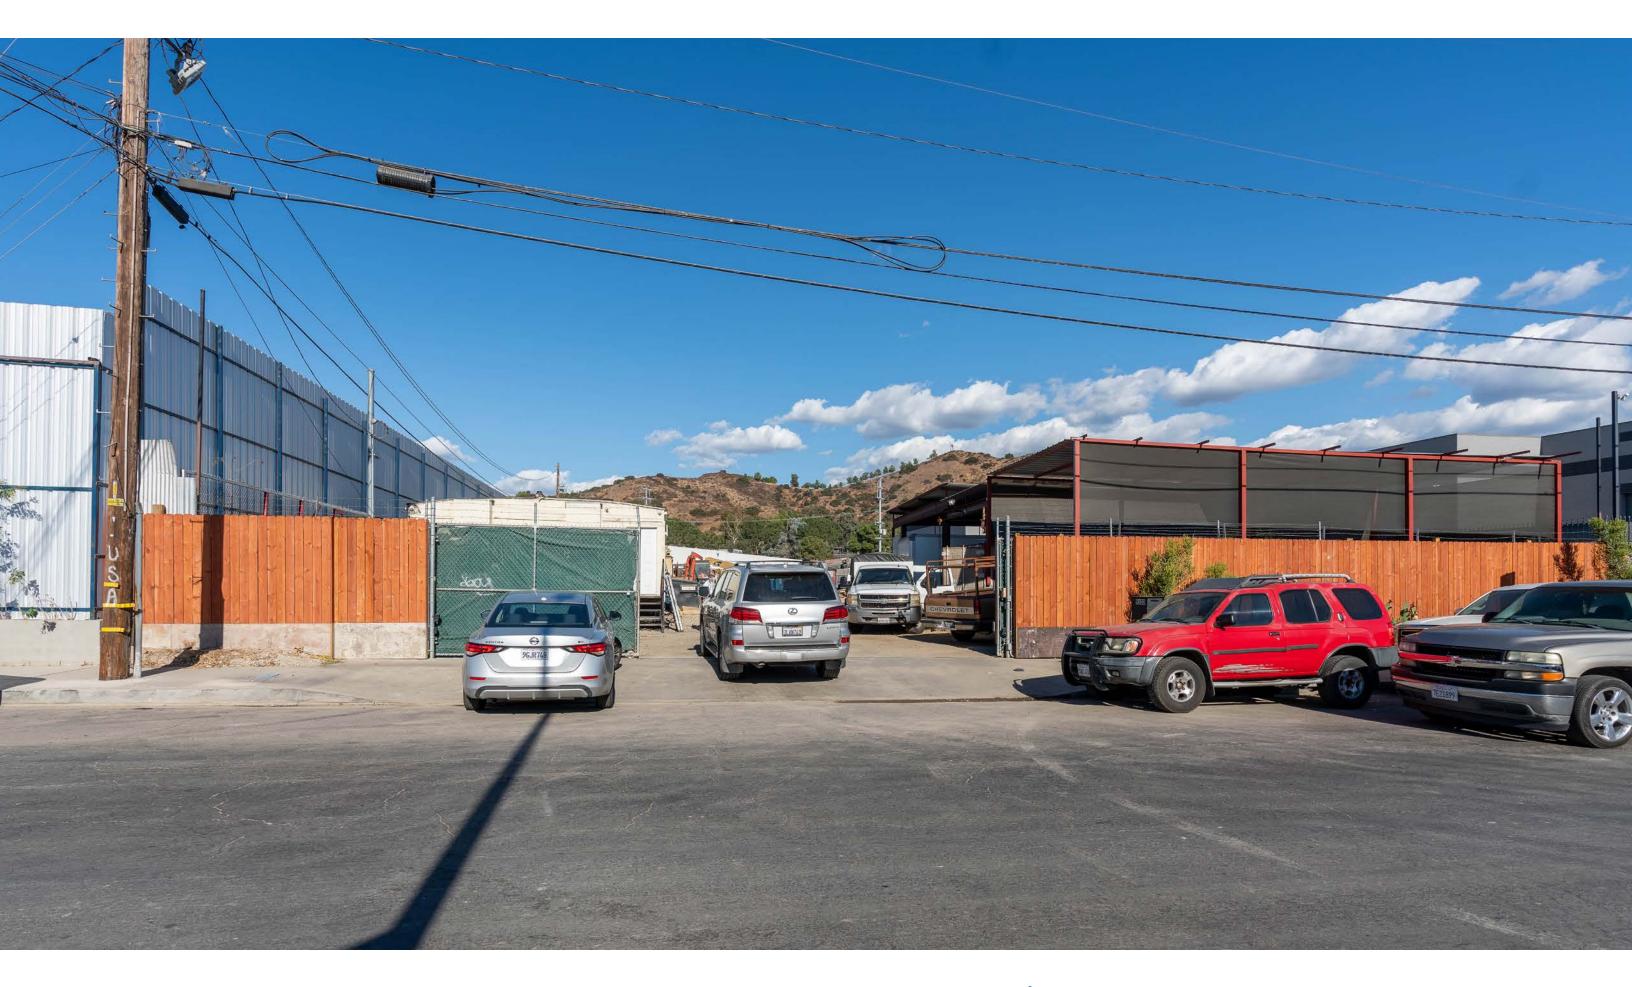

### INDUSTRIAL LAND FOR SALE

Stratton Commercial Real Estate, Inc. is excited to present 9300 Borden Ave, a prime industrial land opportunity in the heart of Sun Valley, CA. This 20,969 sq.ft. (0.48 acres) flat lot offers flexible options for a wide range of industrial uses with M2 zoning, making it ideal for warehousing, manufacturing, or other specialized industrial operations.

Located mid-block on Borden Ave, this property features 100 feet of street frontage for excellent visibility and accessibility. The site is fully equipped with power (220V), water, and sewer, streamlining the development process and allowing for immediate operational readiness. Existing trailers on the property will be removed upon the close of escrow or, if preferred, can be negotiated as part of the sale—offering either a clean slate or ready-to-use space tailored to your needs.

This property's excellent location provides direct access to key transit routes and local infrastructure, making it a standout choice for businesses looking to establish or grow their presence in Sun Valley's thriving industrial corridor. Don't miss this outstanding opportunity! For more details, contact Robert Stratton at Stratton Commercial Real Estate.