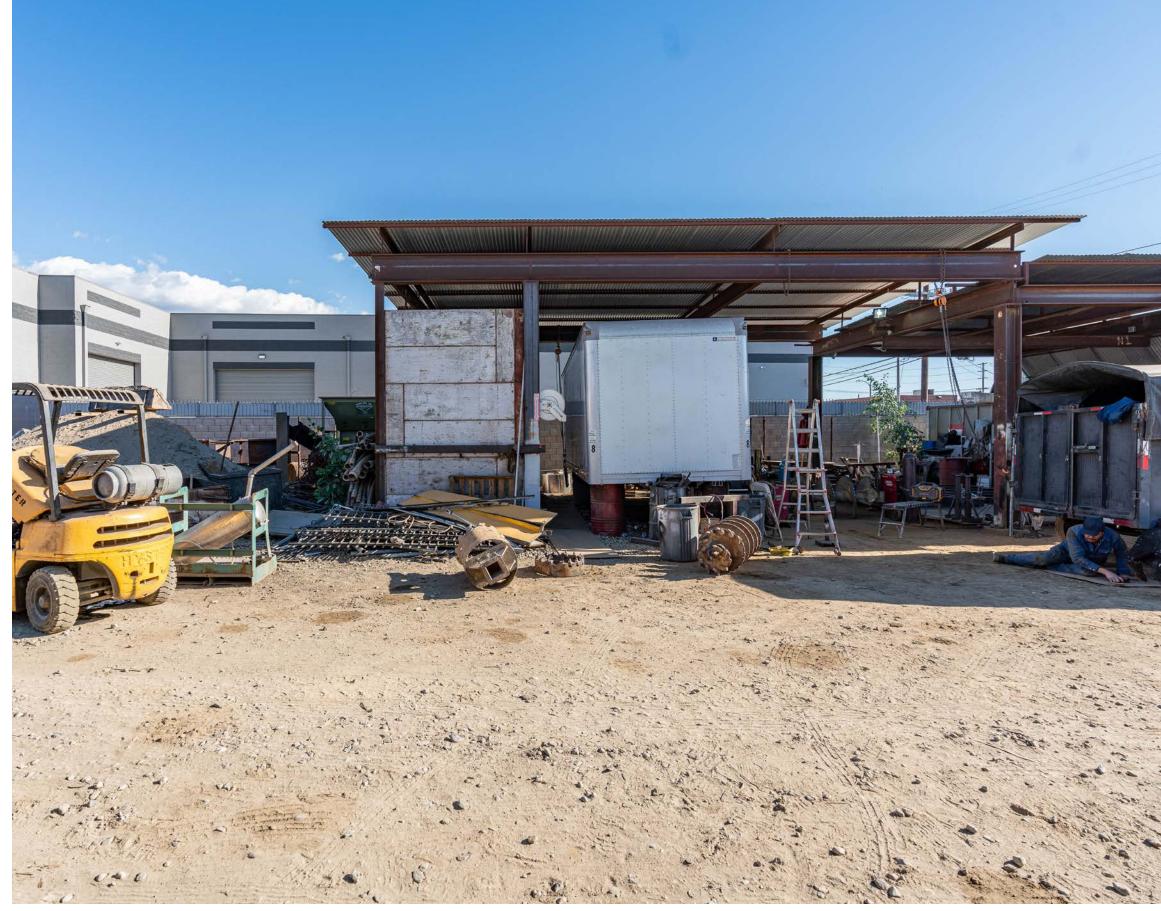

### INDUSTRIAL LAND FOR SALE

Stratton Commercial Real Estate, Inc. is excited to present 9300 Borden Ave, a prime industrial land opportunity in the heart of Sun Valley, CA. This 20,969 sq.ft. (0.48 acres) flat lot offers flexible options for a wide range of industrial uses with M2 zoning, making it ideal for warehousing, manufacturing, or other specialized industrial operations.

Located mid-block on Borden Ave, this property features 100 feet of street frontage for excellent visibility and accessibility. The site is fully equipped with power (220V), water, and sewer, streamlining the development process and allowing for immediate operational readiness. Existing trailers on the property will be removed upon the close of escrow or, if preferred, can be negotiated as part of the sale—offering either a clean slate or ready-to-use space tailored to your needs.