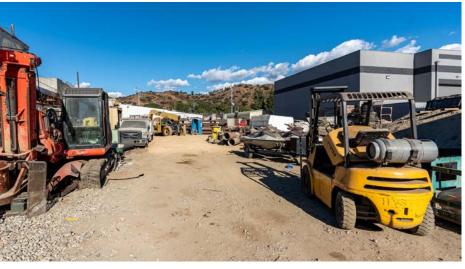

### INDUSTRIAL LAND FOR SALE

Stratton Commercial Real Estate, Inc. is excited to present 9300 Borden Ave, a prime industrial land opportunity in the heart of Sun Valley, CA. This 20,969 sq.ft. (0.48 acres) flat lot offers flexible options for a wide range of industrial uses with M2 zoning, making it ideal for warehousing, manufacturing, or other specialized industrial operations.

Located mid-block on Borden Ave, this property features 100 feet of street frontage for excellent visibility and accessibility. The site is fully equipped with power (220V), water, and sewer, streamlining the development process and allowing for immediate operational readiness. Existing trailers on the property will be removed upon the close of escrow or, if preferred, can be negotiated as part of the sale—offering either a clean slate or ready-to-use space tailored to your needs.

This property's excellent location provides direct access to key transit routes and local infrastructure, making it a standout choice for businesses looking to establish or grow their presence in Sun Valley's thriving industrial corridor. Don't miss this outstanding opportunity! For more details, contact Robert Stratton at Stratton Commercial Real Estate.