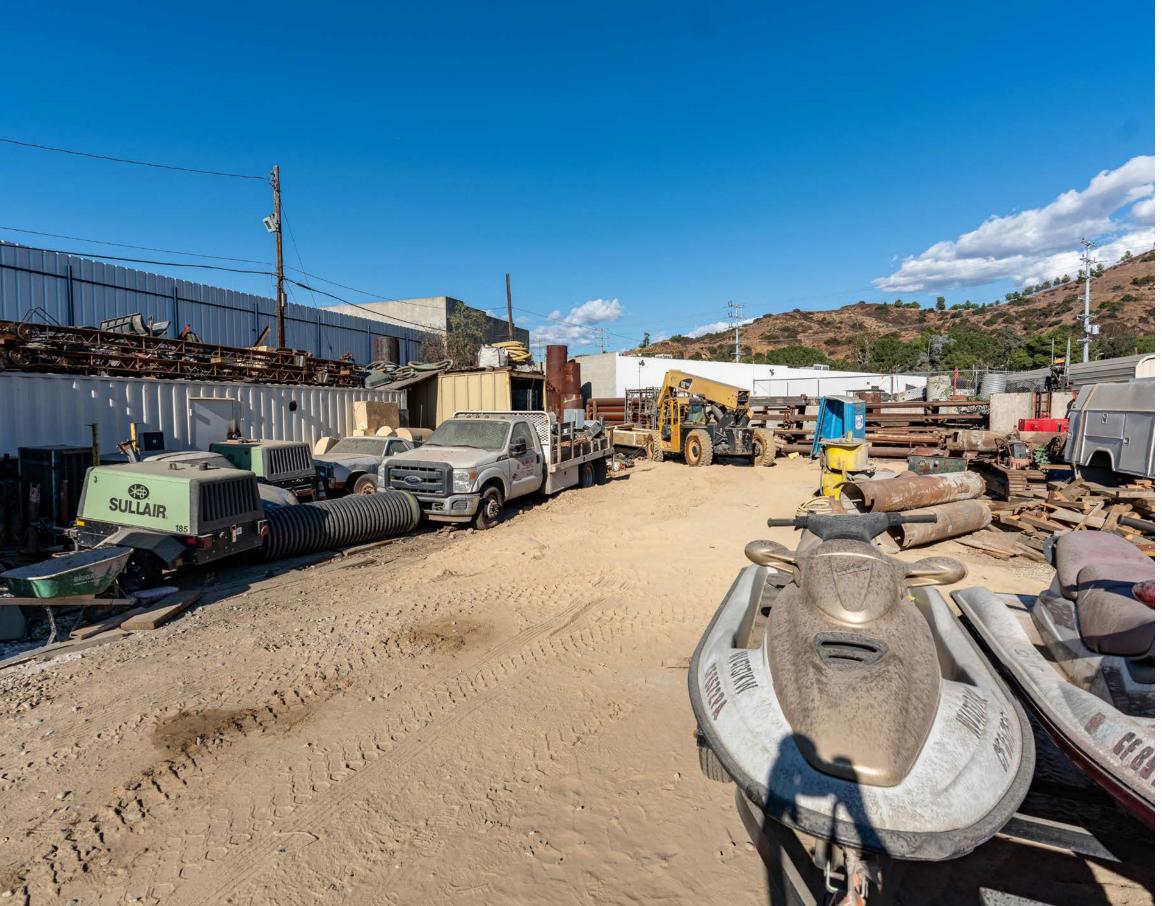

### INDUSTRIAL LAND FOR SALE

Stratton Commercial Real Estate, Inc. is excited to present 9300 Borden Ave, a prime industrial land opportunity in the heart of Sun Valley, CA. This 20,969 sq.ft. (0.48 acres) flat lot offers flexible options for a wide range of industrial uses with M2 zoning, making it ideal for warehousing, manufacturing, or other specialized industrial operations.

Located mid-block on Borden Ave, this property features 100 feet of street frontage for excellent visibility and accessibility. The site is fully equipped with power (220V), water, and sewer, streamlining the development process and allowing for immediate operational readiness. Existing trailers on the property will be removed upon the close of escrow or, if preferred, can be negotiated as part of the sale—offering either a clean slate or ready-to-use space tailored to your needs.