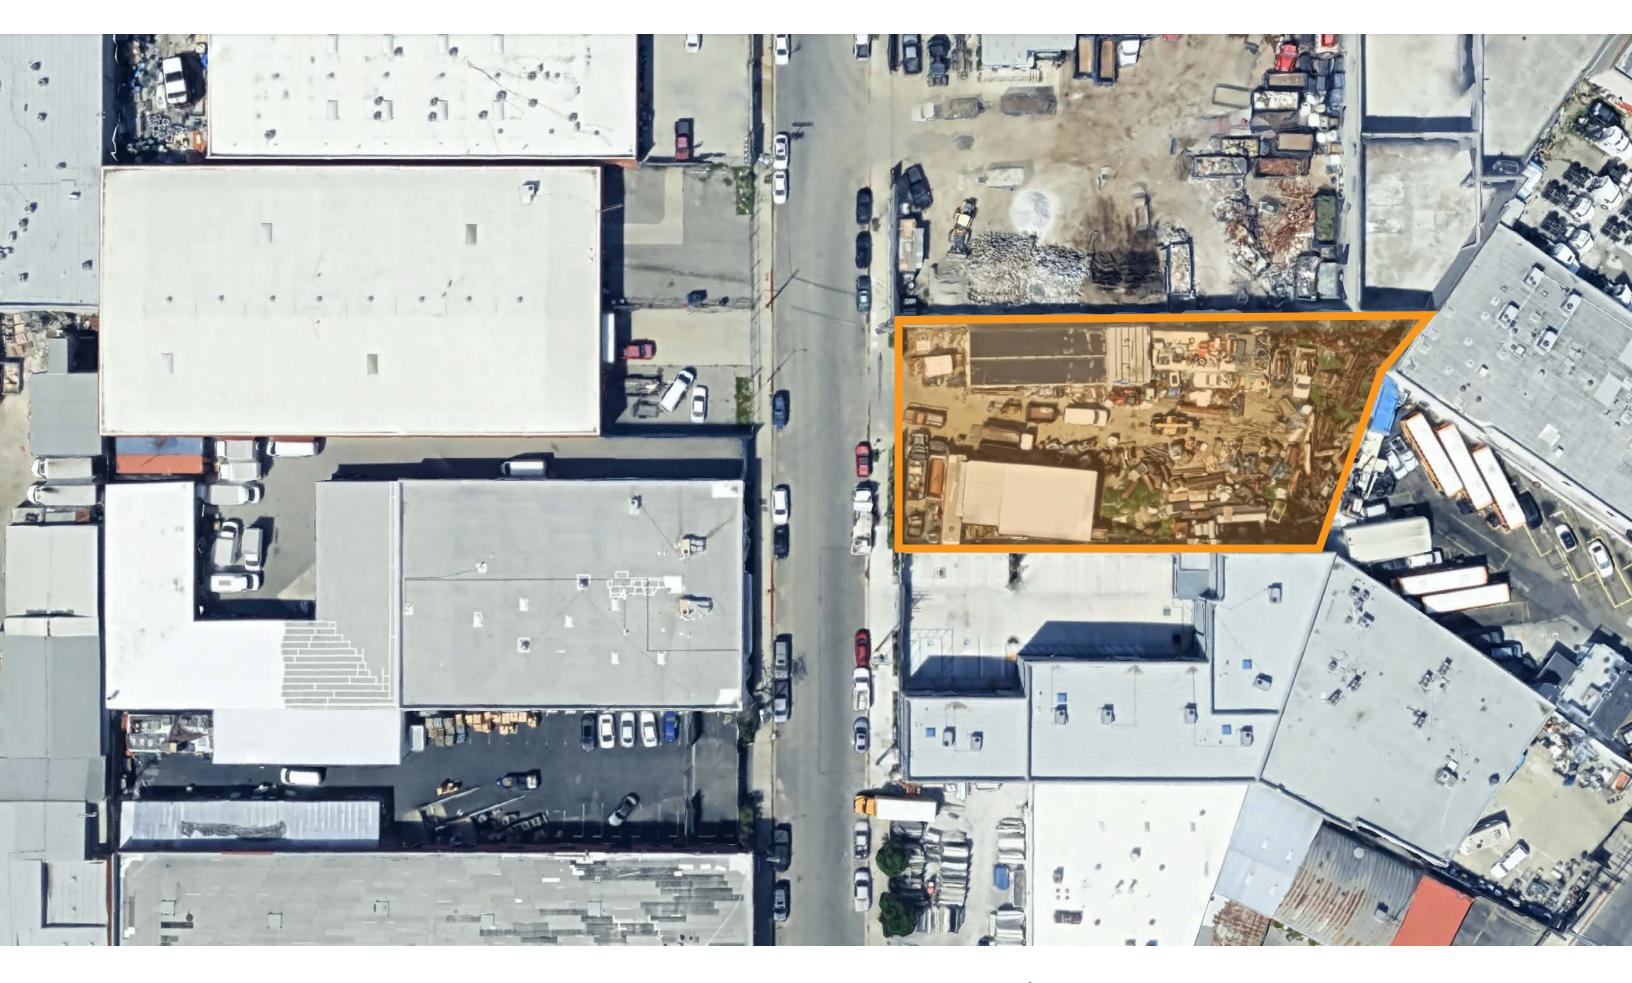

### INDUSTRIAL LAND FOR SALE

Stratton Commercial Real Estate, Inc. is excited to present 9300 Borden Ave, a prime industrial land opportunity in the heart of Sun Valley, CA. This 20,969 sq.ft. (0.48 acres) flat lot offers flexible options for a wide range of industrial uses with M2 zoning, making it ideal for warehousing, manufacturing, or other specialized industrial operations.

Located mid-block on Borden Ave, this property features 100 feet of street frontage for excellent visibility and accessibility. The site is fully equipped with power (220V), water, and sewer, streamlining the development process and allowing for immediate operational readiness. Existing trailers on the property will be removed upon the close of escrow or, if preferred, can be negotiated as part of the sale—offering either a clean slate or ready-to-use space tailored to your needs.