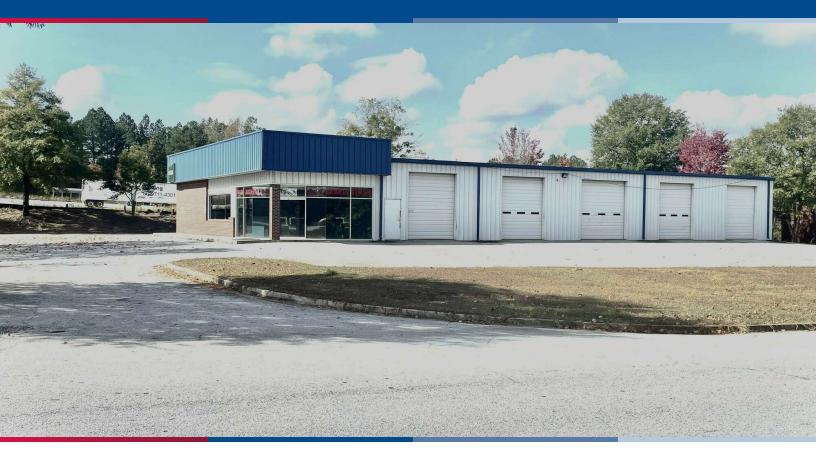

### FOR LEASE **1601 NE AUTUMN BOULEVARD**

Conyers, GA 30013 7,200 +/- SF AUTOMOTIVE REPAIR BUILDING ON 1.08 +/- ACRES

### **PROPERTY HIGHLIGHTS**

- 10 Bays, 6 Lifts, Front End Alignment Equipment
- Fluorescent Lighting, Skylights
- Office/Waiting Room/2 Restrooms
- All Utilities Available
- 25 Parking Spaces
- 150 +/- Feet Road Frontage on Highway 138
- Corner Lot on Highway 138

#### **BUILDING SUMMARY**

| Available SF | 7,200 SF                          |
|--------------|-----------------------------------|
| Asking Rate: | \$12.64 PSF Base, \$3.11 PSF Opex |

Industrial • Commercial • Investment