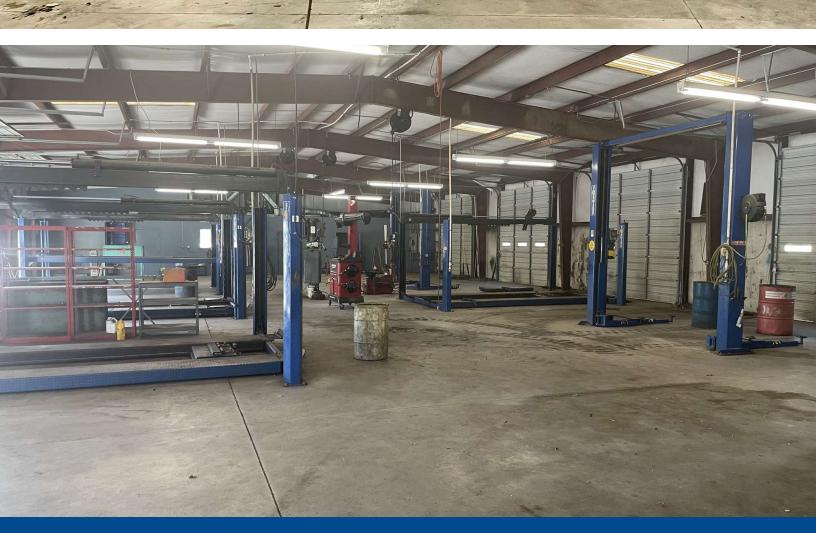

### **PROPERTY HIGHLIGHTS**

- 10 Bays, 6 Lifts, Front End Alignment Equipment
- Fluorescent Lighting, Skylights
- Office/Waiting Room/2 Restrooms
- All Utilities Available
- 25 Parking Spaces
- 150 +/- Feet Road Frontage on Highway 138
- Corner Lot on Highway 138

## ADDITIONAL PHOTOS

.

**Tim Staples** Associate Broker tstaples@kingindustrial.com 770.317.5330

# ADDITIONAL PHOTOS

VIE:

**Tim Staples** Associate Broker tstaples@kingindustrial.com 770.317.5330