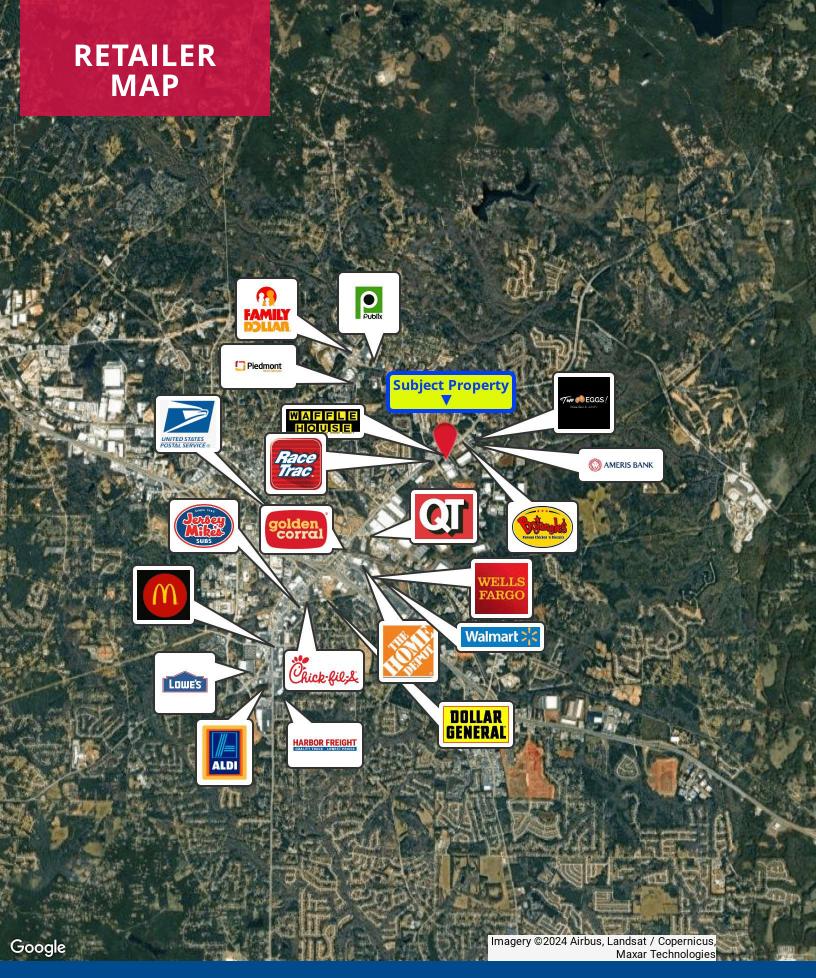

### FOR LEASE **1601 NE AUTUMN BOULEVARD**

Conyers, GA 30013 7,200 +/- SF AUTOMOTIVE REPAIR BUILDING ON 1.08 +/- ACRES

### **PROPERTY HIGHLIGHTS**

- 10 Bays, 6 Lifts, Front End Alignment Equipment
- Fluorescent Lighting, Skylights
- Office/Waiting Room/2 Restrooms
- All Utilities Available
- 25 Parking Spaces
- 150 +/- Feet Road Frontage on Highway 138
- Corner Lot on Highway 138

#### **BUILDING SUMMARY**

| Available SF | 7,200 SF                          |
|--------------|-----------------------------------|
| Asking Rate: | \$12.64 PSF Base, \$3.11 PSF Opex |

Industrial • Commercial • Investment